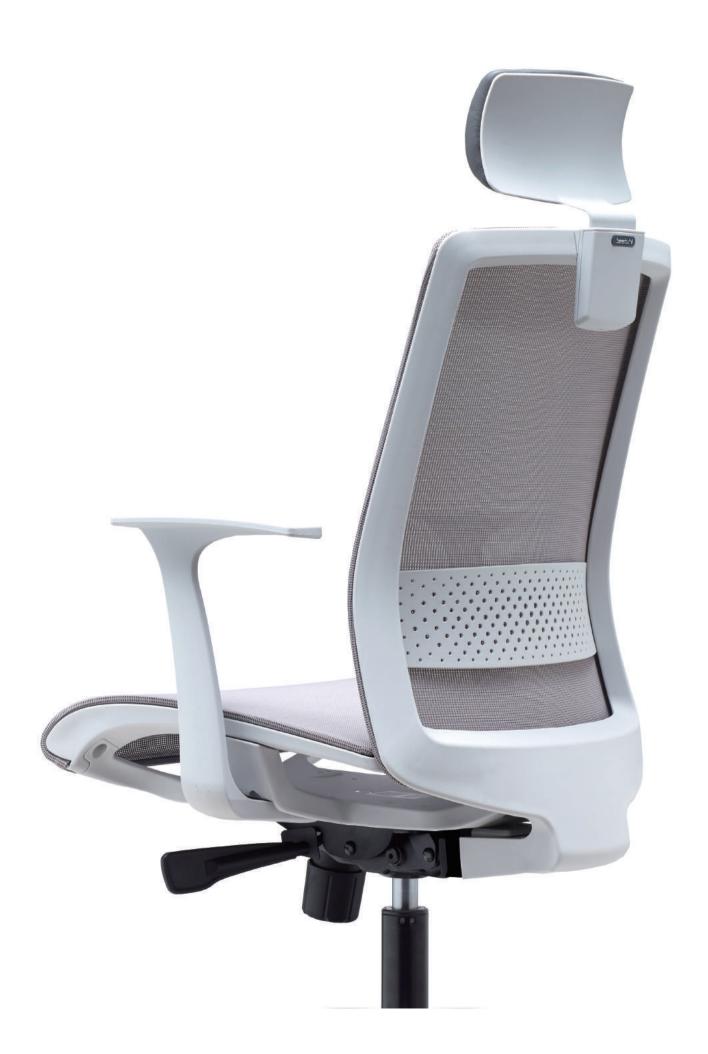

#### Adjustable Headrest

The headrest height is possible to be adjustable to support user's neck and head according to user's body type.

#### **Lumber Support**

Using the handle on the backrest, it's possible to support the user's back effectively, also possible to adjust its height and depth.