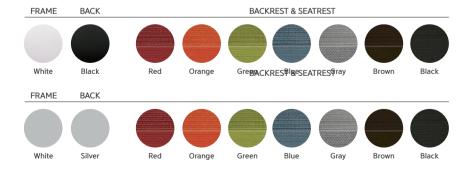

#### • COLOR

| FRAME | HEADREST | BACK                             | SEAT                             |
|-------|----------|----------------------------------|----------------------------------|
|       |          |                                  |                                  |
|       |          |                                  |                                  |
| Black | Black    | Black<br>[Artificial<br>leather] | Black<br>[Artificial<br>leather] |

#### J1G220M(B&W)

- Synchronized Tilt
- Fixed Armrest
- Lumbar's tension adjustment
- Seat depth adjustment

| FRAME | HEADREST |     |      | BACKREST & SEATREST |            |      |       |
|-------|----------|-----|------|---------------------|------------|------|-------|
|       |          |     |      |                     |            |      |       |
| White | Gray     | Red | Blue | Green               | Chocolate  | Gray | Black |
| FRAME | HEADREST |     |      | BACKREST            | & SEATREST |      |       |
|       |          |     |      |                     |            |      |       |
| Black | Black    | Red | Blue | Green               | Chocolate  | Gray | Black |

#### J17G120M(B&W)

- Synchronized Tilt
- Armrest 3D adjustable function
- Lumbar support height adjustment Tension pad
- Seat depth adjustment

| FRAME | HEADREST |     | BACKREST & SEATREST |          |            |      |       |
|-------|----------|-----|---------------------|----------|------------|------|-------|
|       |          |     |                     |          |            |      |       |
| White | Gray     | Red | Blue                | Green    | Chocolate  | Gray | Black |
|       |          |     |                     |          |            |      |       |
| FRAME | HEADREST |     |                     | BACKREST | & SEATREST |      |       |
| FRAME | HEADREST |     |                     | BACKREST | & SEATREST |      |       |

#### J15G220M(B&W)

- Backrest / Seat [All mesh type]
- Synchronized Tilt
- Fixed Armrest
- Lumbar's tension adjustment / Adjustable lumbar support
- Seat depth adjustment

| FRAME | HEADREST |          | BACKREST | & SEATREST |       |
|-------|----------|----------|----------|------------|-------|
|       |          |          |          |            |       |
| White | Gray     | Darkgray | Gray     | Mintblue   | Black |
| FRAME | HEADREST |          | BACKREST | & SEATREST |       |
| Black | Black    | Darkgray | Gray     | Mintblue   | Black |

#### J19G120M(B&W)

- Backrest / Seat [All mesh type]
- Synchronized Tilt
- Armrest 3D adjustable function
- Lumbar support height adjustment Tension pad
- Seat depth adjustment

| FRAME | HEADREST | BACKREST & SEATREST |          |            |       |  |  |
|-------|----------|---------------------|----------|------------|-------|--|--|
|       |          |                     |          |            |       |  |  |
| White | Gray     | Darkgray            | Gray     | Mintblue   | Black |  |  |
|       |          |                     |          |            |       |  |  |
| FRAME | HEADREST |                     | BACKREST | & SEATREST |       |  |  |
|       |          |                     |          |            |       |  |  |

#### J2G220M(B&W)

- Synchronized TiltFixed Armrest
- Lumbar support adjustable
- Seat depth adjustable

| FRAME | HEADREST | BACKREST & SEATREST |      |          |            |      |       |
|-------|----------|---------------------|------|----------|------------|------|-------|
|       |          |                     |      |          |            |      |       |
| White | Gray     | Red                 | Blue | Green    | Chocolate  | Gray | Black |
| FRAME | HEADREST |                     |      | BACKREST | & SEATREST |      |       |
| Black | Black    | Red                 | Blue | Green    | Chocolate  | Gray | Black |

#### J27E110M

- Semi Synchronized Tilt
- Armrest Height Adjustable

| FRAME | HEADREST |     | BACKREST & SEATREST |       |           |      |       |  |
|-------|----------|-----|---------------------|-------|-----------|------|-------|--|
|       |          |     |                     |       |           |      |       |  |
|       |          |     |                     |       |           |      |       |  |
| Black | Black    | Red | Blue                | Green | Chocolate | Gray | Black |  |