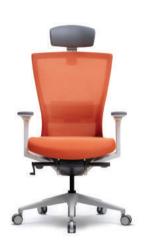

# TASK CHAIR SERIES

S17 SERIES

## **Premium & Ergonomic**

Happiness of seating and looking! High end premium exclusive mesh chair

# **Premium & Ergonomic**

S17 SERIES

#### Adjustable Headrest

The headrest height is possible to be adjustable to support user's neck and head according to user's body type.

#### Mesh

The mesh of Back, Seat rest can be sitting for a long time to keeping optimum condition without droop down the mesh.

#### Synchronized tilting

Using the Synchronized mechanism which is the backrest and seat move separated, it's possible to maintain the most comfort posture.

#### **Lumber Support**

Using the handle on the backrest, it's possible to support the user's back effectively, also possible to adjust its height and depth.

#### Adjustable armrest

The armrest is possible to adjust the height, forward & backward and pivot according to user's body type and posture.

#### Fixed armrest

It was designed based on the ergonomics data, any body can use the fixed armrest.

#### **Seat adjust** (Angle and depth)

It's possible to adjust the seat angle and depth using the lever on the seat side. The seat back side goes up, makes incline to forward, can prevent the spine deformity and reduce the pressure on the femoral.

#### Multi-function mechanism

When the backrest tilted, can adjust backrest and seat incline using the lever on the left side of seat.

#### Tilting tension adjustment

It's possible to adjust the tilting tension using the lever on the right side of seat.

#### **Base and Castors**

The nylon base can support the chair body stably, the urethane castor can avoid noise and scratch on floor.