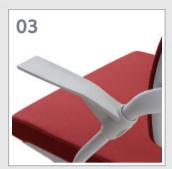

#### Adjustable armrest

The armrest is possible to adjust the height, forward & backward and pivot according to user's body type and posture.

#### Fixed armrest

It was designed based on the ergonomics data, any body can use the fixed armrest.