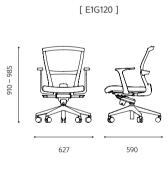

# ITEM LIST E1 SERIES

#### E1G120(B&W)

- Back Mesh
- Synchronized Tilt
- T type Fixed Armrest

# • DIMENSIONS