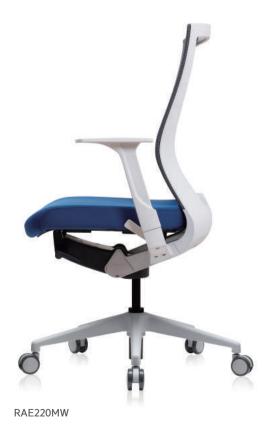

# RADIUS SERIES

### **Dynamic & Performance**

The first generation of mesh chairs in korea! Function, design, quality, steady seller!

#### RAE120L(B&W)

- Height adjustable headrest
- Synchronized tilting mechanism
- Height, Forward & backward, left & right adjustable armrest
- Depth and incline adjustable seat