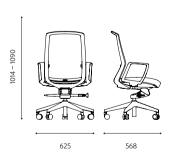

-----------|----------|------------|------|-------|
|       |          |     |                     |          |            |      |       |
| White | Gray     | Red | Blue                | Green    | Chocolate  | Gray | Black |
|       |          |     |                     |          |            |      |       |
| FRAME | HEADREST |     |                     | BACKREST | & SEATREST |      |       |
| FRAME | HEADREST |     |                     | BACKREST | & SEATREST |      |       |



- Headrest Height Adjustment (Self tension)
- Synchronized Tilt
- Fixed Armrest
- Lumbar support height adjustment Tension pad
- Seat depth adjustment



#### J17G220M(B&W)

- Synchronized Tilt
- Fixed Armrest
- Lumbar support height adjustment Tension pad
- Seat depth adjustment



#### • DIMENSIONS







**TASK** CHAIR

**J15 / J19** SERIES

Flexible & Comfort

A new paradigm of mesh chairs! Unique style

# Flexible & Comfort

J15 / J19 SERIES





# Flexible & Comfort

J15 / J19 SERIES





J19G220LW





# **FUNCTION** J15 / J19 SERIES





#### Headrest

The height can be adjusted according to the user's body shape, and the headrest will comfortably support it like its own tension function.



#### Hight elasticity soft mesh

The high elastic soft mesh applied to the backrest prevents slippage during use and maintains the optimum state without slack phenomenon even during use for a long time.



#### **Synchronized Tilting**

Synchronized tilting which the platform and the stand are moving at different angles is applied and it is possible to maintain the relaxed state in various pos