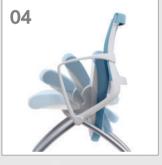

## **FUNCTION** S17 SERIES

#### **Lumber Support**

Using the handle on the backrest, it's possible to support the user's back effectively, also possible to adjust its height and depth.