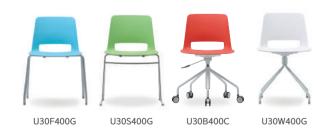

# **Aesthetic & Lively**

U30 SERIES

# **Aesthetic & Lively**

U30 SERIES

129

## FUNCTION U30 SERIES

**Self Tension Backrest**The movement of user keep on for supporting comfortable.

The all in one shell type

Body of the user support comfortable seat feeling as all in one backrest and seatrest.

**4leg / Sled leg**The user can be choice two type of sled type and 4 leg type.

Castor and Glider
Outstanding durability of the glider and castor apply to.

**Chair high adjustment**Body of the user can be high adjustable.

Vertical stacking
4 leg sled type can be making useful space by vertical stacking.

## ITEM LIST U30 SERIES

#### U30F400G

- Vertical stacking
- 4-glider

#### U30S400G

- Vertical stacking
- 4-glider

#### U30B400C

- Swivel chair
- Chair high adjustment

#### U30W400G

- Swivel chair
- 4-glider