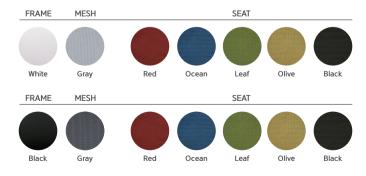

# FRAME MESH SEAT White Gray Wine Ocean Leaf Olive Black FRAME MESH SEAT

**ITEMLIST** 

Sestuhl