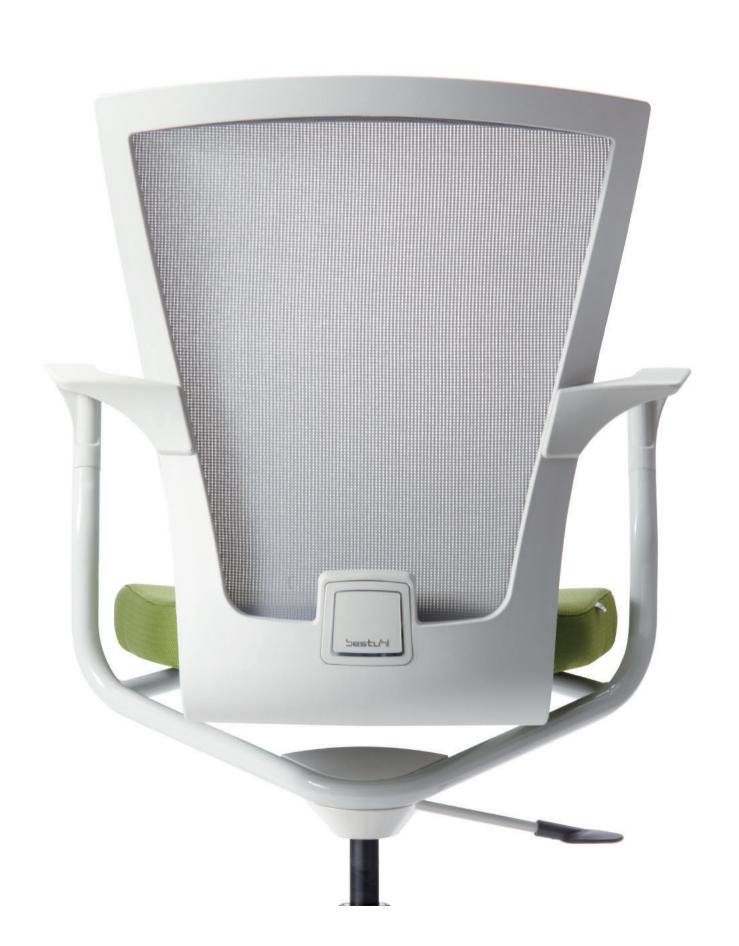

#### Adjustable Headrest

The headrest height is possible to be adjustable to support user's neck and head according to user's body type.

#### Mesh

The mesh of Back, Seat rest can be sitting for a long time to keeping optimum condition without droop down the mesh.

#### Synchronized tilting

Using the Synchronized mechanism which is the backrest and seat move separated, it's possible to maintain the most comfort posture.

#### **Lumber Support**

Using the handle on the backrest, it's possible to support the user's back effectively, also possible to adjust its height and depth.

#### Adjustable armrest

The armrest is possible to adjust the height, forward & backward and pivot according to user's body type and posture.

#### **Base and Castors**

The nylon base can support the chair body stably, the urethane castor can avoid noise and scratch on floor.