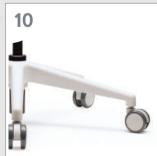

#### **Base and Castors**

The nylon base can support the chair body stably, the urethane castor can avoid noise and scratch on floor.

#### Base, Castor

Applying a nylon castor to minimize floor scratches is prevent noises and scratch the floor.

#### Base, Castor

The base of nylon material stably supports the chair, urethane caster can prevent noise and floor scratches.

### Base, Castor

Applying a nylon castor to minimize floor scratches is prevent noises and scratch the floor.

### Castor

The polyurethane castor prevent as noise and scratch when moving the chair.

#### Castor

The polyurethane castor prevent as noise and scratch when moving the chair.