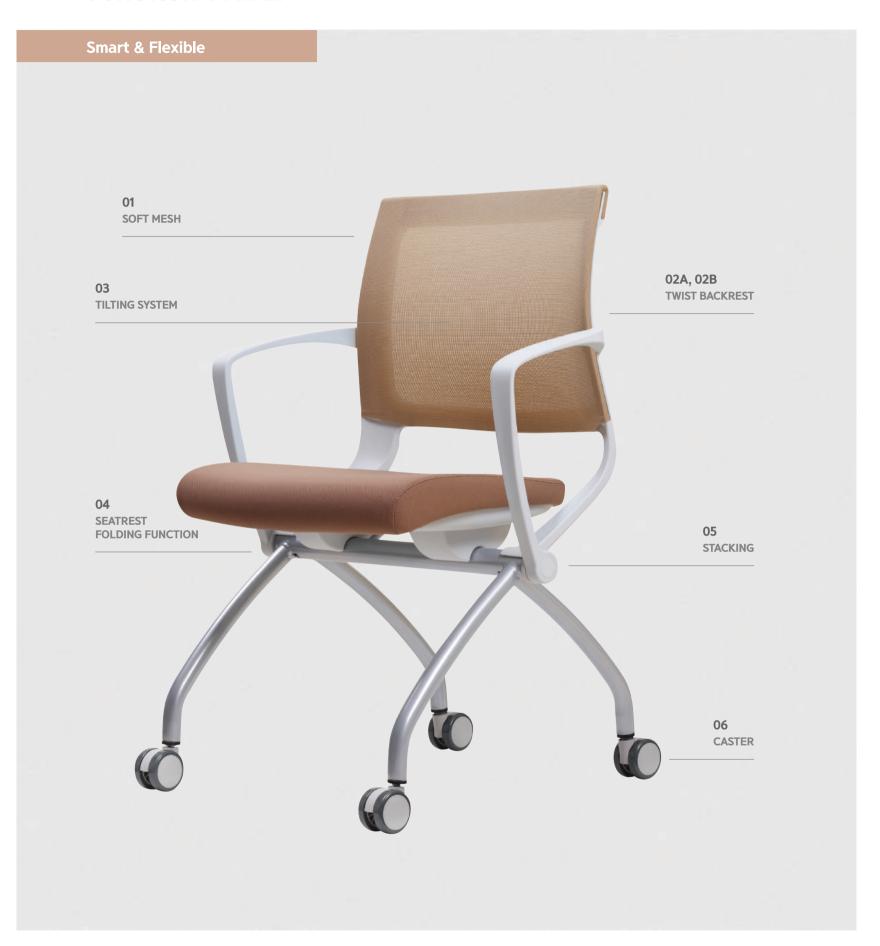

# FUNCTION U15 SERIES

#### Mesh

The mesh of Back, Seat rest can be sitting for a long time to keeping optimum condition without droop down the mesh.

#### Twist backrest

When you seat the chair, The backrest always support to user's movement by left and right twist backrest of the function.

#### Backrest tension function

To flexible react to user's movement less sense of difference by apply flexible backrest frame.

#### Tilting system

When user are tilting, The special materials (torsion bar) support comfortable tilted feeling as tilting system with armrest.

#### Seat folding function

It can be horizontally stacking by folding back seat rest.

#### Horizontality stacking

To easy for use any space by horizontality stacking.

#### Castor

The polyurethane castor prevent as noise and scratch when moving the chair.