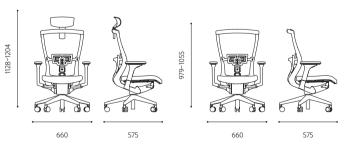

SERIES



#### RAG120L(B&W)

- Height adjustable headrest
- Synchronized tilting mechanism
- Height, Forward & backward, left & right adjustable armrest
- Height adjustable lumbar support (tension)
- Depth and incline adjustable seat

#### RAG120M(B&W)

- Synchronized tilting mechanism
- Height, Forward & backward, left & right adjustable armrest
- Height adjustable lumbar support (tension)
- Depth and incline adjustable seat



#### RAG220L(B&W)

- Height adjustable headrest
- Synchronized tilting mechanism
- Fixed armrest
- Height adjustable lumbar support (tension)
- Depth and incline adjustable seat



#### RAG220M(B&W)

- Synchronized tilting mechanism
- Fixed armrest
- Height adjustable lumbar support (tension)
- Depth and incline adjustable seat



#### • COLOR



#### DIMENSIONS



#### RAE120L(B&W)

- Height adjustable headrest
- Synchronized tilting mechanism
- Height, Forward & backward, left & right adjustable armrest
- Depth and incline adjustable seat



#### RAE120M(B&W)

- Synchronized tilting mechanism
- Height, Forward & backward, left & right adjustable armrest
- Depth and incline adjustable seat



#### RAE220L(B&W)

- Height adjustable headrest
- Synchronized tilting mechanism
- Fixed armrest
- Depth and incline adjustable seat



#### RAE220M(B&W)

- Synchronized tilting mechanism
- Height, Forward & backward, left & right adjustable armrest
- Depth and incline adjustable seat



#### RAD100L

- Height adjustable headrest
- Synchronized tilting mechanism
- Fixed armrest
- Depth and incline adjustable seat



#### RAD100M

- Synchronized tilting mechan