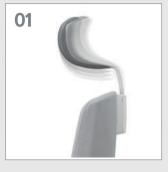

#### Headrest

The height can be adjusted according to the user's body shape, and the headrest will comfortably support it like its own tension function.