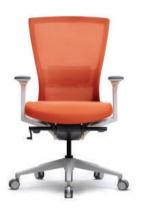

# RADIUS SERIES

### **Dynamic & Performance**

The first generation of mesh chairs in korea! Function, design, quality, steady seller!

# **Dynamic & Performance**

RADIUS SERIES

#### Adjustable Headrest

The headrest height is possible to be adjustable to support user's neck and head according to user's body type.

#### Mesh

The mesh of Back, Seat rest can be sitting for a long time to keeping optimum condition without droop down the mesh.

#### Synchronized tilting

Using the Synchronized mechanism which is the backrest and seat move separated, it's possible to maintain the most comfort posture.

#### **Lumber Support**

Using the handle on the backrest, it's possible to support the user's back effectively, also possible to adjust its height and depth.

#### Adjustable armrest

The armrest is possible to adjust the height, forward & backward and pivot according to user's body type and posture.

#### Fixed armrest

It was designed based on the ergonomics data, any body can use the fixed armrest.

#### **Seat adjust** (Angle and depth)

It's possible to adjust the seat angle and depth using the lever on the seat side. The seat back side goes up, makes incline to forward, can prevent the spine deformity and reduce the pressure on the femoral.

#### Multi-function mechanism

When the backrest tilted, can adjust backrest and seat incline using the lever on the left side of seat.

#### Tilting tension adjustment

It's possible to adjust the tilting tension using the lever on the right side of seat.

#### **Base and Castors**

The nylon base can support the chair body stably, the urethane castor can avoid noise and scratch on floor.