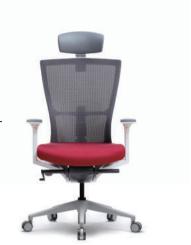

# TASK CHAIR SERIES

S17 SERIES

## **Premium & Ergonomic**

Happiness of seating and looking! High end premium exclusive mesh chair

# **Premium & Ergonomic**

S17 SERIES

## **FUNCTION** S17 SERIES

#### Adjustable Headrest

The headrest height is possible to be adjustable to support user's neck and head according to user's body type.

#### Mesh

The mesh of Back, Seat rest can be sitting for a long time to keeping optimum condition without droop down the mesh.

#### Synchronized tilting

Using the Synchronized mechanism which is the backrest and seat move separated, it's possible to maintain the most comfort posture.

#### **Lumber Support**

Using the handle on the backrest, it's possible to support the user's back effectively, also possible to adjust its height and depth.

#### Adjustable armrest

The armrest is possible to adjust the height, forward & backward and pivot according to user's body type and posture.

#### Fixed armrest

It was designed based on the ergonomics data, any body can use the fixed armrest.

#### **Seat adjust** (Angle and depth)

It's possible to adjust the seat angle and depth using the lever on the seat side. The seat back side goes up, makes incline to forward, can prevent the spine deformity and reduce the pressure on the femoral.

#### Multi-function mechanism

When the backrest tilted, can adjust backrest and seat incline using the lever on the left side of seat.

#### Tilting tension adjustment

It's possible to adjust the tilting tension using the lever on the right side of seat.

#### **Base and Castors**

The nylon base can support the chair body stably, the urethane castor can avoid noise and scratch on floor.