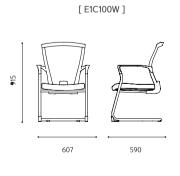

h the lower circular handle, and there is the function of the tilt prevention lever.



#### E1-E200 KNEE-TILT

Easy KNEE tilt function where the backrest are warped back and seat at the same time, the strength can be adjusted with the lower circular handle, and there is the function of the tilt prevention lever.



#### **Height Adjustment Lever**

You can adjust the height of the chair according to the user's body shape and posture to achieve the optimum height.



#### Base, Castor

The base of nylon material stably supports the chair, urethane caster can prevent noise and floor scratches.

# ITEM LIST E1 SERIES

#### E1M120(B&W)

- Back Mesh
- Synchronized Tilt
- T type Fixed Armrest



#### E1G120(B&W)

- Back Mesh
- Synchronized Tilt
- T type Fixed Armrest



# • DIMENSIONS











#### **TASK** CHAIR

#### E1E120(B&W)

- Back Mesh
- Back Tilting
- T type Fixed Armrest



#### E1E220(B&W)

- Back Mesh
- Back Tilting
- Frame type Fixed Armrest



## E1A120(B&W)

- Back Mesh
- Frame type Fixed Armrest



## E1C100(B&W)

- Back Mesh
- Cantilever Frame



# • COLOR





# U17 SERIES

#### **Aesthetic & Versatile**

New standards for multi-purpose chairs. Upgraded Specifications, Utilization of space!





# **Aesthetic & Versatile**

U17 SERIES



### MULTI-USE CHAIR



# **Aesthetic & Versatile**

U17 SERIES



U17L120CW



U17L120CW

### MULTI-USE CHAIR





U17F120CW U17B120C

# FUNCTION U17 SERIES



#### MULTI-USE CHAIR



#### Mesh

The mesh of Back, Seat rest can be sitting for a long time to keeping optimum condition without droop down the mesh.



### U-shaped