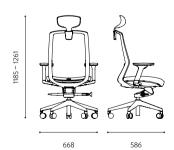

|       |          |                     |          |            |       |  |  |
| White | Gray     | Darkgray            | Gray     | Mintblue   | Black |  |  |
|       |          |                     |          |            |       |  |  |
| FRAME | HEADREST |                     | BACKREST | & SEATREST |       |  |  |
|       |          |                     |          |            |       |  |  |



#### J19G220L(B&W)

- Headrest Height Adjustment (Self tension)
- Backrest / Seat [All mesh type]
- Synchronized Tilt
- Fixed Armrest
- Lumbar support height adjustment Tension pad
- Seat depth adjustment



#### J19G220M(B&W)

- Backrest / Seat [All mesh type]
- Synchronized Tilt
- Fixed Armrest
- Lumbar support height adjustment Tension pad
- Seat depth adjustment



#### • DIMENSIONS







625

59



J2 SERIES

# **Modern & Classic**

Some stable feeling and visual unique with Padding chair! Coexistence of contemporary sense and classical style!



# Modern & Classic

J2 SERIES





# **Modern & Classic**

J2 SERIES









# **FUNCTION** J2 SERIES





#### Headrest

The height can be adjusted according to the user's body shape, and the headrest will comfortably support it like its own tension function.



#### **High elasticity Fabric**

The fabric applied to the backrest are strong for pollution and perfect without slack phenomenon even during for a long time use.



#### **Synchronized Tilting**

The Back and Seats are up to Synchronized Tilting which makes user any position in comfort condition.



#### Lumbar support

The height adjustment and the depth adjustme