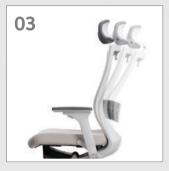

#### Synchronized tilting

Using the Synchronized mechanism which is the backrest and seat move separated, it's possible to maintain the most comfort posture.

#### Adjustable armrest

The armrest is possible to adjust the height, forward & backward and pivot according to user's body type and posture.