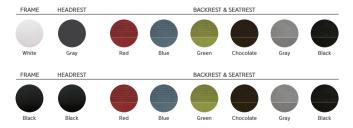

#### J1G220M(B&W)

- Synchronized Tilt
- Fixed Armrest
- Lumbar's tension adjustment
- Seat depth adjustment

| FRAME | HEADREST |     |      | BACKREST & SEATREST |            |      |       |
|-------|----------|-----|------|---------------------|------------|------|-------|
|       |          |     |      |                     |            |      |       |
| White | Gray     | Red | Blue | Green               | Chocolate  | Gray | Black |
| FRAME | HEADREST |     |      | BACKREST            | & SEATREST |      |       |
|       |          |     |      |                     |            |      |       |
| Black | Black    | Red | Blue | Green               | Chocolate  | Gray | Black |