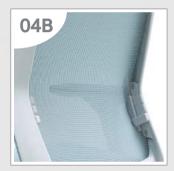

#### Mesh

The mesh of Back, Seat rest can be sitting for a long time to keeping optimum condition without droop down the mesh.

#### **Lumber Support**

Using the handle on the backrest, it's possible to support the user's back effectively, also possible to adjust its height and depth.