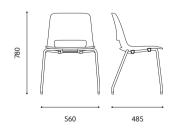

CTION U30 SERIES







**Self Tension Backrest**The movement of user keep on for supporting comfortable.



The all in one shell type

Body of the user support comfortable seat feeling as all in one backrest and seatrest.



**4leg / Sled leg**The user can be choice two type of sled type and 4 leg type.



Castor and Glider
Outstanding durability of the glider and castor apply to.



**Chair high adjustment**Body of the user can be high adjustable.



Vertical stacking
4 leg sled type can be making useful space by vertical stacking.

## ITEM LIST U30 SERIES

#### U30F400G

- Vertical stacking
- 4-glider



#### U30S400G

- Vertical stacking
- 4-glider



#### • COLOR



#### U30B400C

- Swivel chair
- Chair high adjustment



#### U30W400G

- Swivel chair
- 4-glider



#### • DIMENSIONS

















## **Compact & Simple**

The sensibility add to your space. Conference of modern and refined sensibilities.





# **Compact & Simple**

JCON SERIES





# **Compact & Simple**

JCON SERIES









139

## FUNCTION & ITEM LIST JCON SERIES





#### Two tone color backrest

The backrest of double structure use two tone color for making refined meeting room.



#### Armrest pad

The armrest pad support to user of comfortable to steel body on plastic pad.



Fixed leg hoof

The front and rear leg hoof plastic prevent to floor friction.



Jcon back tilt

As back tilt function be able to adjustable tension to prevent tilt.

## **ITEM LIST** JCON SERIES

#### JCONC100(B&W)

- Cantilever
- Plastic armrest pad
- Front rear fixed bunz



#### • COLOR

# FRAME White Black BACKREST