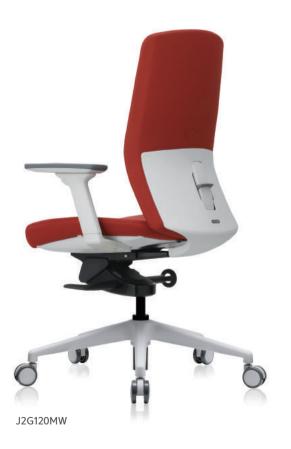

#### J2G120L(B&W)

- Headrest Height Adjustmebt (Self tension)
- Synchronized Tilt
- Armrest 3D adjustable function
- Lumbar support adjustable
- Seat depth adjustable

#### J2G120M(B&W)

- Synchronized Tilt
- Armrest 3D adjustable function
- Lumbar support adjustable
- Seat depth adjustable

#### J2G220L(B&W)

- Headrest Height Adjustmebt (Self tension)
- Synchronized Tilt
- Fixed Armrest
- Lumbar support adjustable
- Seat depth adjustable

#### J2G220M(B&W)

- Synchronized TiltFixed Armrest
- Lumbar support adjustable
- Seat depth adjustable

| FRAME | HEADREST | BACKREST & SEATREST |      |          |            |      |       |
|-------|----------|---------------------|------|----------|------------|------|-------|
|       |          |                     |      |          |            |      |       |
| White | Gray     | Red                 | Blue | Green    | Chocolate  | Gray | Black |
| FRAME | HEADREST |                     |      | BACKREST | & SEATREST |      |       |
| Black | Black    | Red                 | Blue | Green    | Chocolate  | Gray | Black |