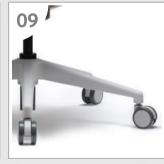

#### **Base and Castors**

The nylon base can support the chair body stably, the urethane castor can avoid noise and scratch on floor.

#### Base, Castor

Applying a nylon castor to minimize floor scratches is prevent noises and scratch the floor.

#### Base, Castor

The base of nylon material stably supports the chair, urethane caster can prevent noise and floor scratches.

### Base, Castor

Applying a nylon castor to minimize floor scratches is prevent noises and scratch the floor.

### Castor

The polyurethane castor prevent as noise and scratch when moving the chair.

#### Castor

The polyurethane castor prevent as noise and scratch when moving the chair.