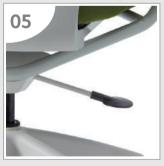

#### Tilting tension adjustment

It's possible to adjust the tilting tension using the lever on the right side of seat.