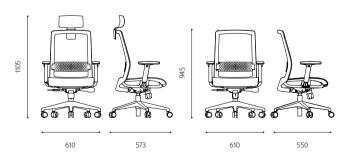

ment (Self tension)
- Synchronized Tilt
- Armrest 3D adjustable function
- Adjustable lumbar support / Adjustable pad elasticity
- Seat depth adjustment / Removal and Replacement of Fabric



#### S30G110M(B&W)

- Synchronized Tilt
- Armrest 3D adjustable funct
- Adjustable lumbar support / Adjustable pad elasticity
- Seat depth adjustment / Removal and Replacement



### S30G210L(B&W)

- Headrest Height Adjustment (Self tension)
- Synchronized Tilt
- Fixed Armrest
- Adjustable lumbar support /
   Adjustable pad elasticity
- Seat depth adjustment / Removal and Replacement of Fabric



#### S30G210M(B&W)

- Synchronized Tilt
- Fixed Armrest
- Adjustable lumbar support / Adjustable pad elasticity
- Seat depth adjustment / Removal and Replacement of Fabric



#### • COLOR



#### DIMENSIONS



#### S35G110L(B&W)

- Headrest Height Adjustment (Self tension)
- Synchronized Tilt
- Armrest 3D adjustable function
- Adjustable lumbar support / Adjustable pad elasticity
- Seat depth adjustment / Removal and Replacement of Fabric



#### S35G110M(B&W)

- Synchronized Tilt
- Armrest 3D adjustable function
- Adjustable lumbar support / Adjustable pad elasticity
- Seat depth adjustment /
  Removal and Replacement of Fabric



### S35G210L(B&W)

- Headrest Height Adjustment (Self tension)
- Synchronized Tilt
- Fixed Armrest
- Adjustable lumbar support / Adjustable pad elasticity
- Seat depth adjustment / Removal and Replacement of Fabric



#### S35G210M(B&W)

- Synchronized Tilt
- Fixed Armrest
- Adjustable lumbar support /
   Adjustable pad elasticity
- Seat depth adjustment /
   Remova