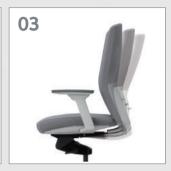

#### Adjustable Headrest

The headrest height is possible to be adjustable to support user's neck and head according to user's body type.

#### Synchronized tilting

Using the Synchronized mechanism which is the backrest and seat move separated, it's possible to maintain the most comfort posture.

#### **Lumber Support**

Using the handle on the backrest, it's possible to support the user's back effectively, also possible to adjust its height and depth.

#### Adjustable armrest

The armrest is possible to adjust the height, forward & backward and pivot according to user's body type and posture.