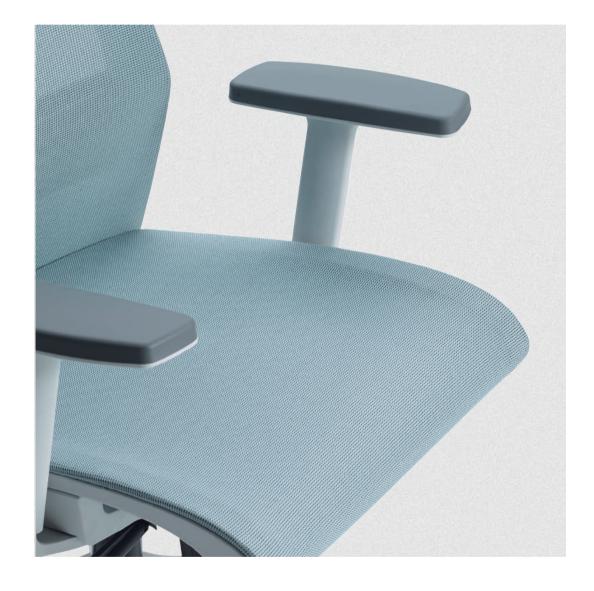

#### Adjustable armrest

The armrest is possible to adjust the height, forward & backward and pivot according to user's body type and posture.

#### Adjustable Armrest

Adjustable armrests are adjustable in height, front and back, and width of right and left, and can be adjusted according to the user's body shape and posture.

#### **Adjustable Armrest**

Adjustable armrests are adjustable in height, front and back, and width of right and left, and can be adjusted according to the user's body shape and posture.

#### Adjustable Armrest [J2G]

Adjustable armrests are adjustable in height, front and back, and width of right and left, and can be adjusted according to the user's body shape and posture.