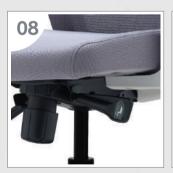

#### **Base and Castors**

The nylon base can support the chair body stably, the urethane castor can avoid noise and scratch on floor.

#### Base, Castor

Applying a nylon castor to minimize floor scratches is prevent noises and scratch the floor.

#### Base, Castor

The base of nylon material stably supports the chair, urethane caster can prevent noise and floor scratches.

### Base, Castor

Applying a nylon castor to minimize floor scratches is prevent noises and scratch the floor.