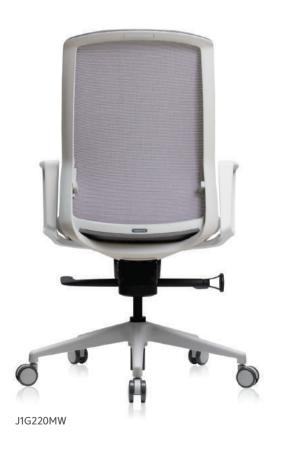

#### S17G220M(B&W)

- Synchronized tilting mechanism
- Fixed armrest
- Height adjustable lumbar support (tension)
- Depth and incline adjustable seat