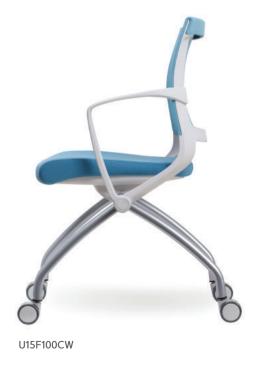

# **Smart & Flexible**

U15 SERIES

# **Smart & Flexible**

U15 SERIES

U15F100C

### MULTI-USE CHAIR

U15F100CW

## ITEM LIST U15 SERIES

#### U15F100C(B&W)

- Backrest Mesh
- Nylon Armrest
- Torsion Back tilting
- Seat Folding
- 4-Castor