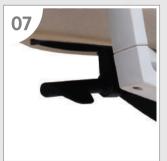

#### **Base and Castors**

The nylon base can support the chair body stably, the urethane castor can avoid noise and scratch on floor.

#### Base, Castor

Applying a nylon castor to minimize floor scratches is prevent noises and scratch the floor.

#### Base, Castor

The base of nylon material stably supports the chair, urethane caster can prevent noise and floor scratches.

### Base, Castor

Applying a nylon castor to minimize floor scratches is prevent noises and scratch the floor.

### Castor

The polyurethane castor prevent as noise and scratch when moving the chair.

#### Castor

The polyurethane castor prevent as noise and scratch when moving the chair.