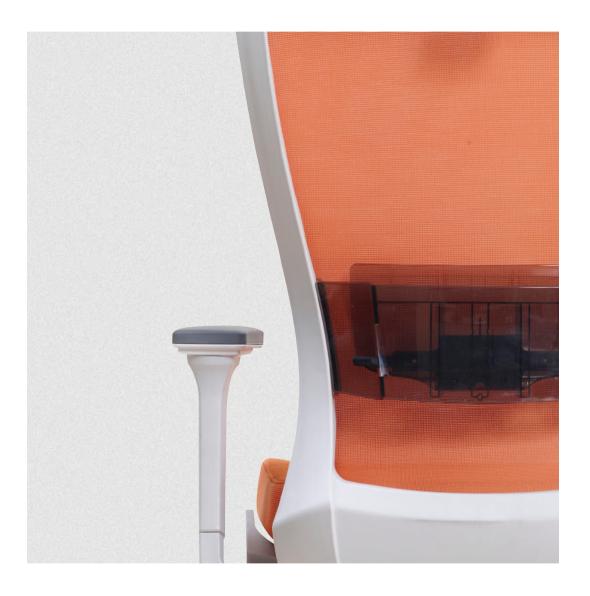

#### **Lumber Support**

Using the handle on the backrest, it's possible to support the user's back effectively, also possible to adjust its height and depth.

#### S17G120L(B&W)

- Height adjustable headrest
- Synchronized tilting mechanism
- Height, Forward & backward, left & right adjustable armrest
- Height adjustable lumbar support (tension)
- Depth and incline adjustable seat

#### S17P130L

- Height adjustable headrest
- Mesh on backrest , leather on seat
- Height adjustable lumbar support (tension)
- Height, Forward & backward, left & right adjustable armrest
- Synchronized tilting mechanism
- Depth and incline adjustable seat
- Aluminium base