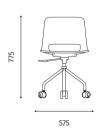

N U30 SERIES







**Self Tension Backrest**The movement of user keep on for supporting comfortable.



The all in one shell type

Body of the user support comfortable seat feeling as all in one backrest and seatrest.



**4leg / Sled leg**The user can be choice two type of sled type and 4 leg type.



Castor and Glider
Outstanding durability of the glider and castor apply to.



**Chair high adjustment**Body of the user can be high adjustable.



Vertical stacking
4 leg sled type can be making useful space by vertical stacking.

## ITEM LIST U30 SERIES

#### U30F400G

- Vertical stacking
- 4-glider



#### U30S400G

- Vertical stacking
- 4-glider



#### • COLOR



#### U30B400C

- Swivel chair
- Chair high adjustment



#### U30W400G

- Swivel chair
- 4-glider



#### • DIMENSIONS

















## **Compact & Simple**

The sensibility add to your space. Conference of modern and refined sensibilities.





# **Compact & Simple**

JCON SERIES





# **Compact & Simple**

JCON SERIES









139

## FUNCTION & ITEM LIST JCON SERIES





#### Two tone color backrest

The backrest of double structure use two tone color for making refined meeting room.



#### Armrest pad

The armrest pad support to user of comfortable to steel body on plastic pad.



Fixed leg hoof

The front and rear leg hoof plastic prevent to floor friction.



Jcon back tilt

As back tilt function be able to adjustable tension to prevent tilt.

## **ITEM LIST** JCON SERIES

#### JCONC100(B&W)

- Cantilever
- Plastic armrest pad
- Front rear fixed bunz



#### • COLOR

# FRAME White Black BACKREST & SE