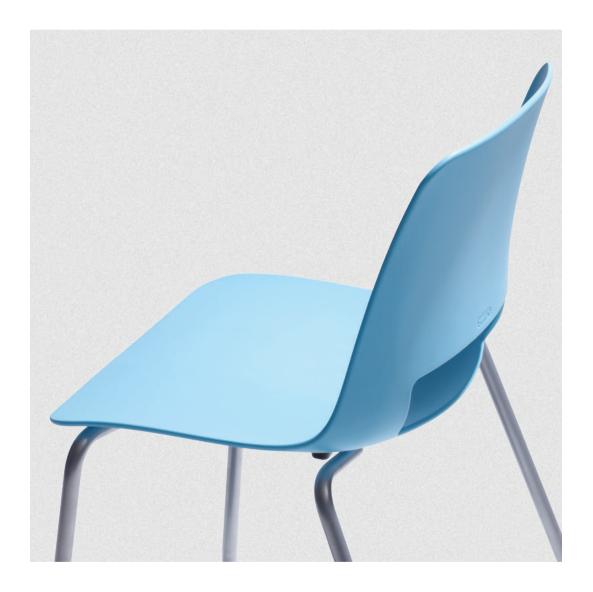

# **Aesthetic & Lively**

U30 SERIES

# **Aesthetic & Lively**

U30 SERIES

129

## FUNCTION U30 SERIES

**Self Tension Backrest**The movement of user keep on for supporting comfortable.

The all in one shell type

Body of the user support comfortable seat feeling as all in one backrest and seatrest.

**4leg / Sled leg**The user can be choice two type of sled type and 4 leg type.

Castor and Glider
Outstanding durability of the glider and castor apply to.

**Chair high adjustment**Body of the user can be high adjustable.

Vertical stacking
4 leg sled type can be making useful space by vertical stacking.