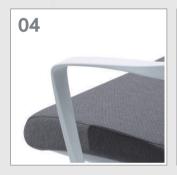

#### **Lumber Support**

Using the handle on the backrest, it's possible to support the user's back effectively, also possible to adjust its height and depth.

#### Adjustable armrest

The armrest is possible to adjust the height, forward & backward and pivot according to user's body type and posture.