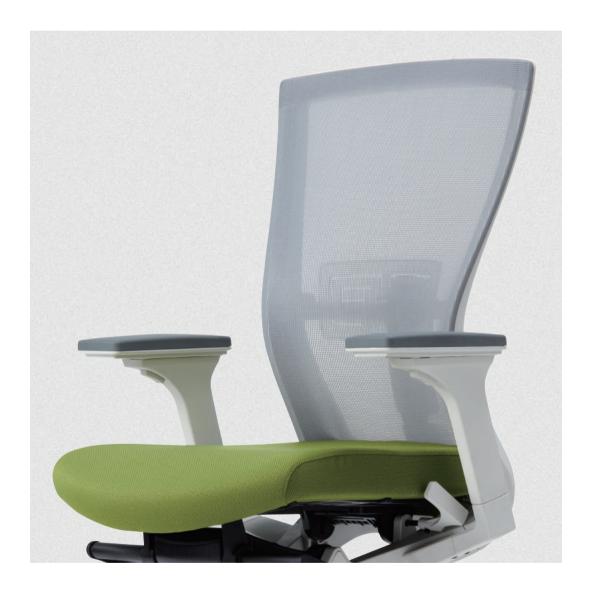

#### Adjustable armrest

The armrest is possible to adjust the height, forward & backward and pivot according to user's body type and posture.

#### Fixed armrest

It was designed based on the ergonomics data, any body can use the fixed armrest.