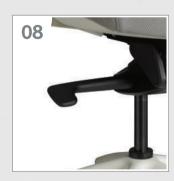

#### **Seat adjust** (Angle and depth)

It's possible to adjust the seat angle and depth using the lever on the seat side. The seat back side goes up, makes incline to forward, can prevent the spine deformity and reduce the pressure on the femoral.