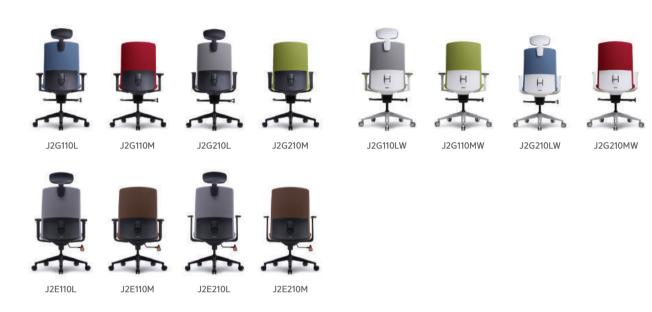

# ITEM LIST J2 SERIES

#### J2G120L(B&W)

- Headrest Height Adjustmebt (Self tension)
- Synchronized Tilt
- Armrest 3D adjustable function
- Lumbar support adjustable
- Seat depth adjustable

#### J2G120M(B&W)

- Synchronized Tilt
- Armrest 3D adjustable function
- Lumbar support adjustable
- Seat depth adjustable

#### J2G220L(B&W)

- Headrest Height Adjustmebt (Self tension)
- Synchronized Tilt
- Fixed Armrest
- Lumbar support adjustable
- Seat depth adjustable

#### J2G220M(B&W)

- Synchronized TiltFixed Armrest
- Lumbar support adjustable
- Seat depth adjustable

| FRAME | HEADREST | BACKREST & SEATREST |      |          |            |      |       |
|-------|----------|---------------------|------|----------|------------|------|-------|
|       |          |                     |      |          |            |      |       |
| White | Gray     | Red                 | Blue | Green    | Chocolate  | Gray | Black |
| FRAME | HEADREST |                     |      | BACKREST | & SEATREST |      |       |
| Black | Black    | Red                 | Blue | Green    | Chocolate  | Gray | Black |

# **ITEM LIST** J27 SERIES

#### J27E110L

- Headrest Height Adjustmebt (Self tension)
- Semi Synchronized Tilt
- Armrest Height Adjustable

#### J27E110M

- Semi Synchronized Tilt
- Armrest Height Adjustable

| FRAME | HEADREST |     | BACKREST & SEATREST |       |           |      |       |  |
|-------|----------|-----|---------------------|-------|-----------|------|-------|--|
|       |          |     |                     |       |           |      |       |  |
|       |          |     |                     |       |           |      |       |  |
| Black | Black    | Red | Blue                | Green | Chocolate | Gray | Black |  |