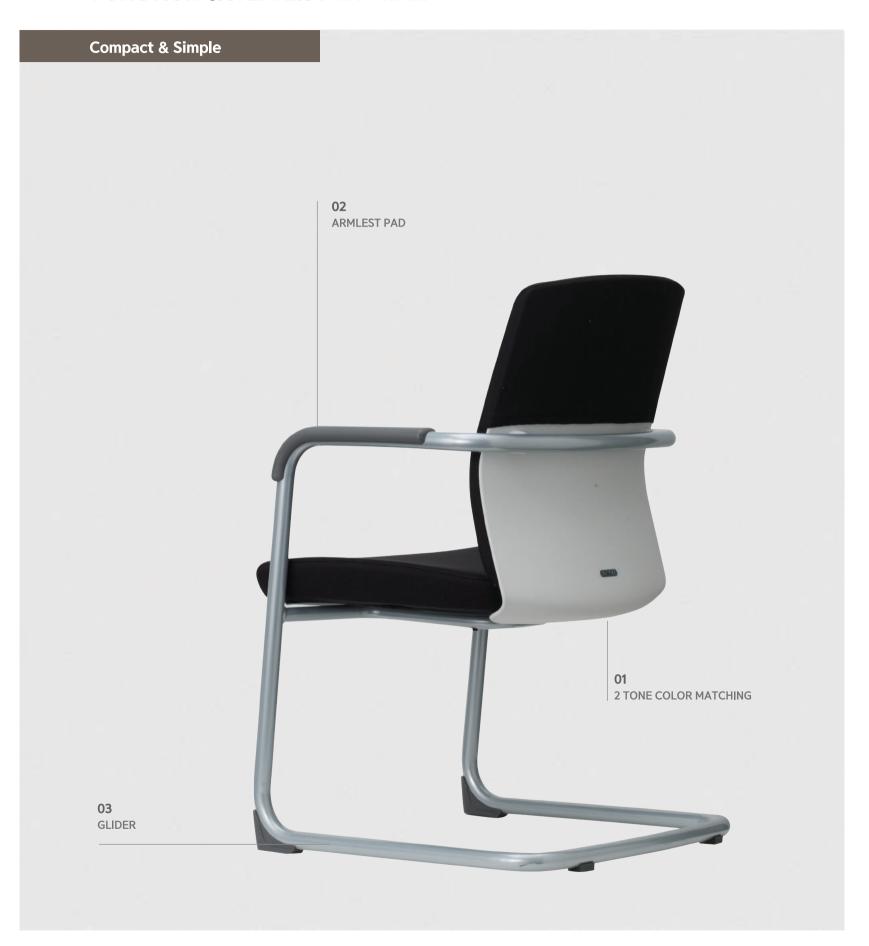

## **Compact & Simple**

The sensibility add to your space. Conference of modern and refined sensibilities.

#### Two tone color backrest

The backrest of double structure use two tone color for making refined meeting room.

#### Armrest pad

The armrest pad support to user of comfortable to steel body on plastic pad.

Fixed leg hoof

The front and rear leg hoof plastic prevent to floor friction.

Jcon back tilt

As back tilt function be able to adjustable tension to prevent tilt.