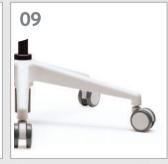

#### **Base and Castors**

The nylon base can support the chair body stably, the urethane castor can avoid noise and scratch on floor.

#### Base, Castor

Applying a nylon castor to minimize floor scratches is prevent noises and scratch the floor.

#### Base, Castor

Applying a polyurethane caster to minimize floor scratches is prevent noises and scratch the floor.

#### Base, Castor

The base of nylon material stably supports the chair, urethane caster can prevent noise and floor scratches.

### Base, Castor

Applying a nylon castor to minimize floor scratches is prevent noises and scratch the floor.

### Castor

The polyurethane castor prevent as noise and scratch when moving the chair.

#### Castor

The polyurethane castor prevent as noise and scratch when moving the chair.