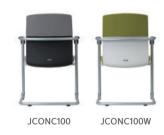

#### JCONC100(B&W)

- Cantilever
- Plastic armrest pad
- Front rear fixed bunz

#### • COLOR