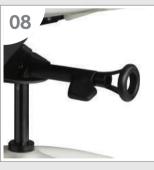

#### Tilting tension adjustment

It's possible to adjust the tilting tension using the lever on the right side of seat.

#### Tilting tension adjustable

When using the right side of handle during user warp the chair's backrest, can fixed the tension easily.

#### Tilting tension adjustment

When using the right side of handle during user warp the chair's backrest, can fixed the tension easily.