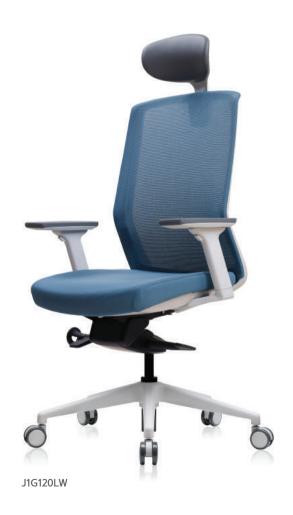

#### Adjustable Headrest

The headrest height is possible to be adjustable to support user's neck and head according to user's body type.

#### Mesh

The mesh of Back, Seat rest can be sitting for a long time to keeping optimum condition without droop down the mesh.

#### Synchronized tilting

Using the Synchronized mechanism which is the backrest and seat move separated, it's possible to maintain the most comfort posture.

#### **Lumber Support**

Using the handle on the backrest, it's possible to support the user's back effectively, also possible to adjust its height and depth.

#### Adjustable armrest

The armrest is possible to adjust the height, forward & backward and pivot according to user's body type and posture.