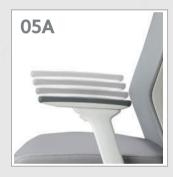

#### Adjustable Headrest

The headrest height is possible to be adjustable to support user's neck and head according to user's body type.