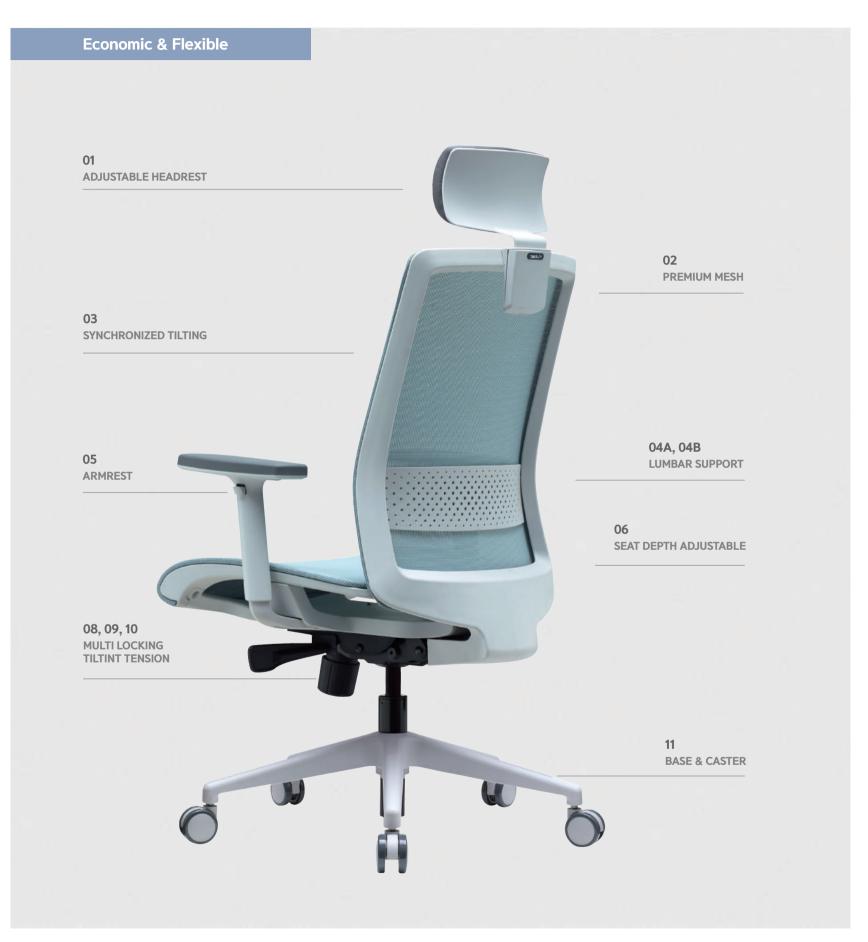

### **ECONOMIC & FLEXIBLE**

There is nothing too much, and nothing is lacking. We satisfy customers to comfortable chair and affordable price.

# **Economic & Flexible**

S30 / S35 SERIES

# **Economic & Flexible**

S30 / S35 SERIES

S35G210MW

77

# FUNCTION S30 / S35 SERIES

#### Headrest

The height can be adjusted according to the user's body shape, and the headrest will comfortably support it like its own tension function.

#### Hight elasticity soft mesh

The high elastic soft mesh applied to the backrest prevents slippage during use and maintains the optimum state without slack phenomenon even during use for a long time.

#### Synchronized Tilting

Synchronized tilting which the platform and the stand are moving at different angles is applied and it is possible to maintain the relaxed state in various postures.

#### Lumbar support (Pad type)

The height adjustment and the depth adjustment are implemented simultaneously with the backrest pad type, and it is possible to adjust to the optimum state according to the body type and the business activity.

#### **Adjustable Armrest**

Adjustable armrests are adjustable in height, front and back, and width of right and left, and can be adjusted according to the user's body shape and posture.

## **Fixed Armrest**

A rectangular plastic fixed armrest is set with its position and angle based on engineering numerical value, Anyone can use it comfortably

#### **Seat option**

S30 series have PU foam seat and mesh seat option, user can choose the seat option according to their preference.

#### Multi Mechanism

When using the left handle of the lower part of the stand when you warp the chair's backrest, the user can fix the backrest in the desired place.

#### Tilting tension adjustable

When using the right side of handle during user warp the chair's backrest, can fixed the tension easily.

### Base, Castor

Applying a nylon castor to minimize floor scratches is prevent noises and scratch the floor.