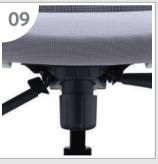

#### **Base and Castors**

The nylon base can support the chair body stably, the urethane castor can avoid noise and scratch on floor.

#### Base, Castor

Applying a nylon castor to minimize floor scratches is prevent noises and scratch the floor.

#### Base, Castor

The base of nylon material stably supports the chair, urethane caster can prevent noise and floor scratches.

### Base, Castor

Applying a nylon castor to minimize floor scratches is prevent noises and scratch the floor.