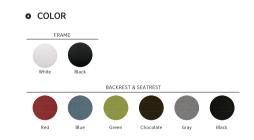

#### • COLOR

# FRAME White Black BACKREST & SEATREST

# Red Blue Green Chocolate Gray Black