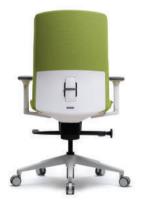

# RADIUS SERIES

### **Dynamic & Performance**

The first generation of mesh chairs in korea! Function, design, quality, steady seller!

# **Dynamic & Performance**

RADIUS SERIES

#### Adjustable Headrest

The headrest height is possible to be adjustable to support user's neck and head according to user's body type.

#### **Lumber Support**

Using the handle on the backrest, it's possible to support the user's back effectively, also possible to adjust its height and depth.

#### Adjustable armrest

The armrest is possible to adjust the height, forward & backward and pivot according to user's body type and posture.