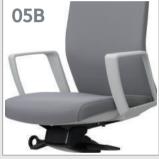

#### **Base and Castors**

The nylon base can support the chair body stably, the urethane castor can avoid noise and scratch on floor.