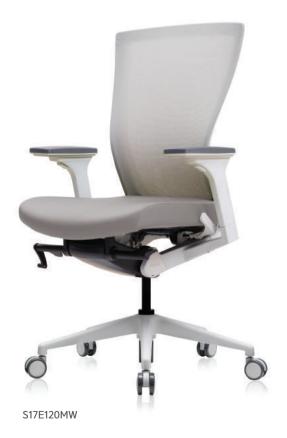

#### S17E120L(B&W)

- Height adjustable headrest
- Synchronized tilting mechanism
- Height, Forward & backward, left & right adjustable armrest
- Depth and incline adjustable seat

#### S17E120M(B&W)

- Synchronized tilting mechanism
- Height, Forward & backward, left & right adjustable armrest
- Depth and incline adjustable seat

#### S17E220L(B&W)

- Height adjustable headrest
- Synchronized tilting mechanism
- Fixed armrest
- Depth and incline adjustable seat

#### S17E220M(B&W)

- Synchronized tilting mechanism
- Height, Forward & backward, left & right adjustable armrest
- Depth and incline adjustable seat