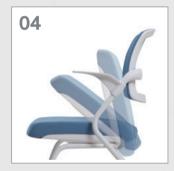

#### Adjustable Headrest

The headrest height is possible to be adjustable to support user's neck and head according to user's body type.

#### Mesh

The mesh of Back, Seat rest can be sitting for a long time to keeping optimum condition without droop down the mesh.

#### Synchronized tilting

Using the Synchronized mechanism which is the backrest and seat move separated, it's possible to maintain the most comfort posture.

#### **Lumber Support**

Using the handle on the backrest, it's possible to support the user's back effectively, also possible to adjust its height and depth.