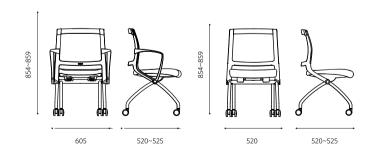

rtable tilted feeling as tilting system with armrest.



#### Seat folding function

It can be horizontally stacking by folding back seat rest.



#### Horizontality stacking

To easy for use any space by horizontality stacking.



#### Castor

The polyurethane castor prevent as noise and scratch when moving the chair.

## ITEM LIST U15 SERIES

#### U15F100C(B&W)

- Backrest Mesh
- Nylon Armrest
- Torsion Back tilting
- Seat Folding
- 4-Castor



#### U15F400C(B&W)

- Backrest Mesh
- Torsion Back tilting
- Seat Folding
- 4-Castor



#### • COLOR



#### U15F100V(B&W)

- Backrest Mesh
- Nylon Armrest
- Torsion Back tilting
- Seat Folding
- Front-Castor, Rear-fixed Glider



#### U15F400V(B&W)

- Backrest Mesh
- Torsion Back tilting
- Seat Folding
- Front-Caston 限也不可能的



#### • DIMENSIONS







## **Casual & Utility**

Dynamic movement that use space freely!

Design feels refreshing and affordable price!



# **Casual & Utility**

U20 SERIES





# **Casual & Utility**

U20 SERIES









## FUNCTION U15 SERIES





#### Mesh

The mesh of Back, Seat rest can be sitting for a long time to keeping optimum condition without droop down the mesh.



#### Twist backrest

When you seat the chair, The backrest always support to user's movement by left and right twist backrest of the function.



#### **Fixed Armrest**

Plastic fixed armrest is ergonomically positioned and angled.



#### Seat folding function

It can be horizontally stacking by folding back seat rest.



#### Horizontality stacking

To easy for use any space by horizontality stacking.



#### Castor

The polyureth