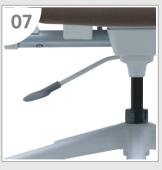

#### Tilting tension adjustment

It's possible to adjust the tilting tension using the lever on the right side of seat.

#### **Base and Castors**

The nylon base can support the chair body stably, the urethane castor can avoid noise and scratch on floor.