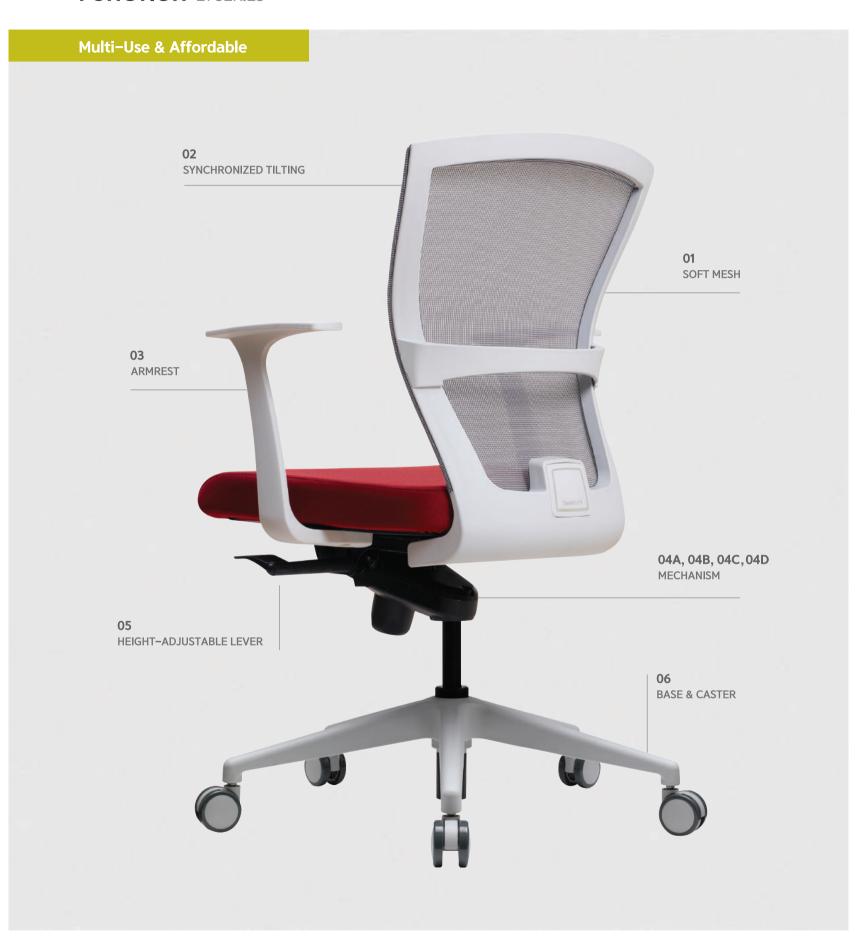

# -Multi-Use & Affordable-

Any space, Any purpose Ok! 5 different functions and design if Family look!

# Multi-Use & Affordable

E1 SERIES

# FUNCTION E1 SERIES

#### Mesh

Mesh fabric in the Back, Seat keeps the optimum state without loosening phenomenon even for long time use.

#### **Synchronized Tilting**

The Back and Seats are up to Synchronized Tilting which makes user any position in comfort condition.

#### **Fixed Armrest**

Plastic fixed armrests for each model can be used comfortably by anyone with their position and angle set based on human engineering numerical values.

#### **Height Adjustment Lever**

You can adjust the height of the chair according to the user's body shape and posture to achieve the optimum height.

#### Base, Castor

The base of nylon material stably supports the chair, urethane caster can prevent noise and floor scratches.