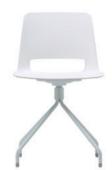

129

## FUNCTION U30 SERIES







**Self Tension Backrest**The movement of user keep on for supporting comfortable.



The all in one shell type

Body of the user support comfortable seat feeling as all in one backrest and seatrest.



**4leg / Sled leg**The user can be choice two type of sled type and 4 leg type.



Castor and Glider
Outstanding durability of the glider and castor apply to.



**Chair high adjustment**Body of the user can be high adjustable.



Vertical stacking
4 leg sled type can be making useful space by vertical stacking.

## ITEM LIST U30 SERIES

#### U30F400G

- Vertical stacking
- 4-glider



#### U30S400G

- Vertical stacking
- 4-glider



#### • COLOR



#### U30B400C

- Swivel chair
- Chair high adjustment



#### U30W400G

- Swivel chair
- 4-glider



#### • DIMENSIONS

















## **Compact & Simple**

The sensibility add to your space. Conference of modern and refined sensibilities.





# **Compact & Simple**

JCON SERIES





# **Compact & Simple**

JCON SERIES









139

## FUNCTION & ITEM LIST JCON SERIES





#### Two tone color backrest

The backrest of double structure use two tone color for making refined meeting room.



#### Armrest pad

The armrest pad support to user of comfortable to steel body on plastic pad.



Fixed leg hoof

The front and rear leg hoof plastic prevent to floor friction.



Jcon back tilt

As back tilt function be able to adjustable tension to prevent tilt.

## **ITEM LIST** JCON SERIES

#### JCONC100(B&W)

- Cantilever
- Plastic armrest pad
- Front rear fixed bunz



#### • COLOR

# FRAME