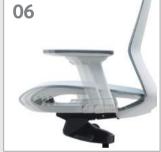

#### **Base and Castors**

The nylon base can support the chair body stably, the urethane castor can avoid noise and scratch on floor.

### Base, Castor

Applying a nylon castor to minimize floor scratches is prevent noises and scratch the floor.