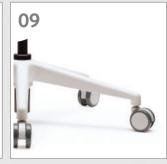

#### **Base and Castors**

The nylon base can support the chair body stably, the urethane castor can avoid noise and scratch on floor.