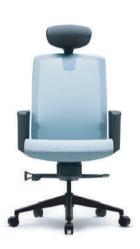

# TASK CHAIR SERIES

S17 SERIES

## **Premium & Ergonomic**

Happiness of seating and looking! High end premium exclusive mesh chair

# **Premium & Ergonomic**

S17 SERIES

#### Adjustable Headrest

The headrest height is possible to be adjustable to support user's neck and head according to user's body type.

#### **Lumber Support**

Using the handle on the backrest, it's possible to support the user's back effectively, also possible to adjust its height and depth.

#### Adjustable armrest

The armrest is possible to adjust the height, forward & backward and pivot according to user's body type and posture.