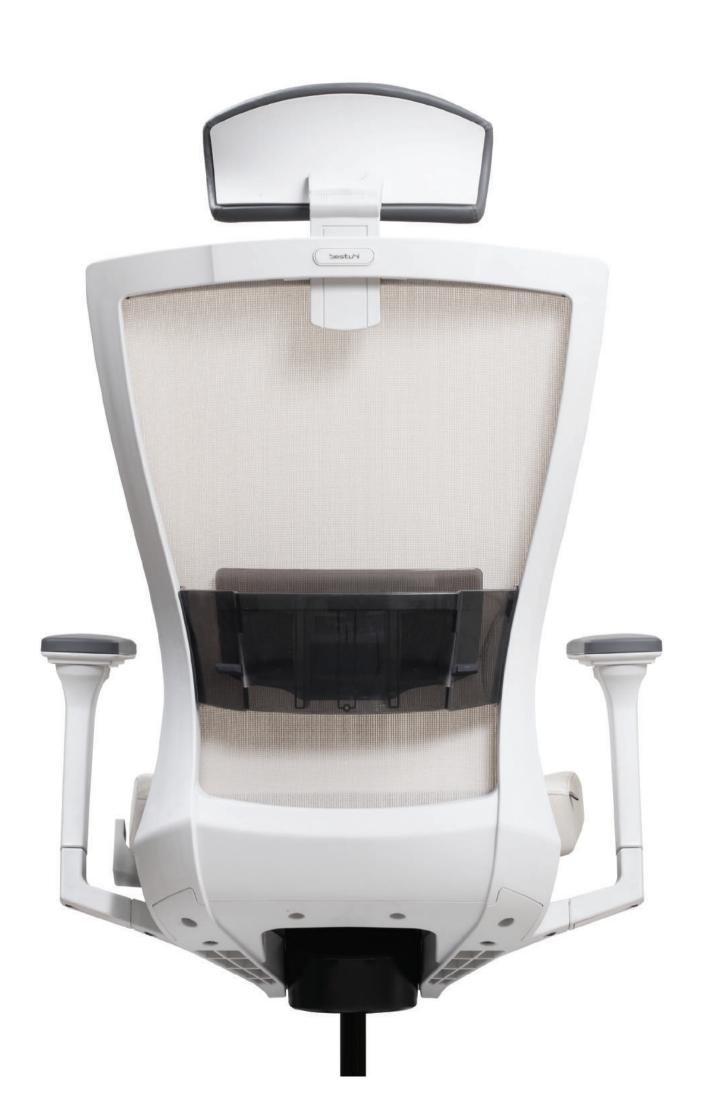

# TASK CHAIR SERIES

S17 SERIES

## **Premium & Ergonomic**

Happiness of seating and looking! High end premium exclusive mesh chair

# **Premium & Ergonomic**

S17 SERIES

#### Adjustable Headrest

The headrest height is possible to be adjustable to support user's neck and head according to user's body type.

#### Mesh

The mesh of Back, Seat rest can be sitting for a long time to keeping optimum condition without droop down the mesh.

#### Adjustable armrest

The armrest is possible to adjust the height, forward & backward and pivot according to user's body type and posture.