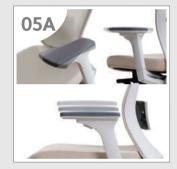

#### Adjustable armrest

The armrest is possible to adjust the height, forward & backward and pivot according to user's body type and posture.