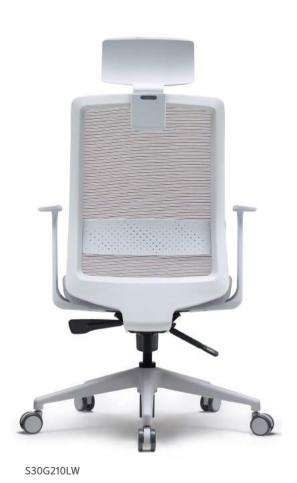

#### S30G110L(B&W)

- Headrest Height Adjustment (Self tension)
- Synchronized Tilt
- Armrest 3D adjustable function
- Adjustable lumbar support / Adjustable pad elasticity
- Seat depth adjustment / Removal and Replacement of Fabric

#### S30G110M(B&W)

- Synchronized Tilt
- Armrest 3D adjustable funct
- Adjustable lumbar support / Adjustable pad elasticity
- Seat depth adjustment / Removal and Replacement

### S30G210L(B&W)

- Headrest Height Adjustment (Self tension)
- Synchronized Tilt
- Fixed Armrest
- Adjustable lumbar support /
   Adjustable pad elasticity
- Seat depth adjustment / Removal and Replacement of Fabric

#### S30G210M(B&W)

- Synchronized Tilt
- Fixed Armrest
- Adjustable lumbar support / Adjustable pad elasticity
- Seat depth adjustment / Removal and Replacement of Fabric