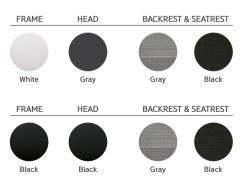

#### • COLOR

| FRAME | HEADREST | BACK                             | SEAT                             |
|-------|----------|----------------------------------|----------------------------------|
|       |          |                                  |                                  |
|       |          |                                  |                                  |
| Black | Black    | Black<br>[Artificial<br>leather] | Black<br>[Artificial<br>leather] |