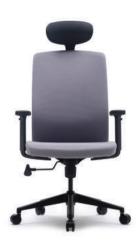

# TASK CHAIR SERIES

S17 SERIES

## **Premium & Ergonomic**

Happiness of seating and looking! High end premium exclusive mesh chair

# **Premium & Ergonomic**

S17 SERIES

#### Adjustable Headrest

The headrest height is possible to be adjustable to support user's neck and head according to user's body type.

#### Mesh

The mesh of Back, Seat rest can be sitting for a long time to keeping optimum condition without droop down the mesh.

#### Synchronized tilting

Using the Synchronized mechanism which is the backrest and seat move separated, it's possible to maintain the most comfort posture.

#### **Lumber Support**

Using the handle on the backrest, it's possible to support the user's back effectively, also possible to adjust its height and depth.

#### Adjustable armrest

The armrest is possible to adjust the height, forward & backward and pivot according to user's body type and posture.

#### **Base and Castors**

The nylon base can support the chair body stably, the urethane castor can avoid noise and scratch on floor.