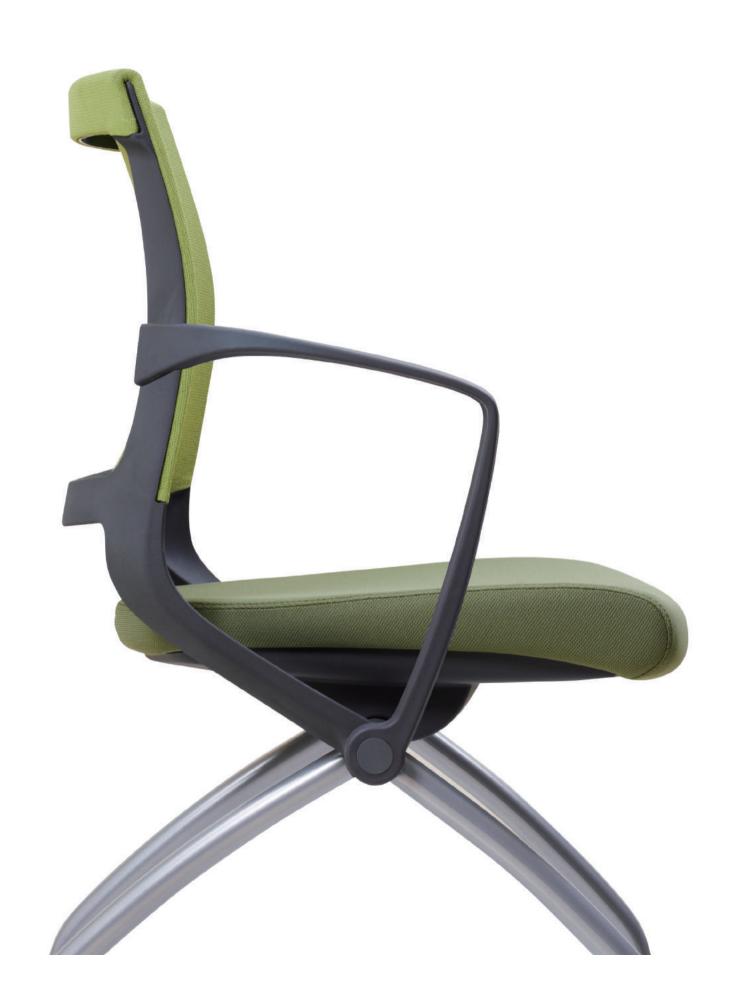

#### Adjustable Headrest

The headrest height is possible to be adjustable to support user's neck and head according to user's body type.

#### Mesh

The mesh of Back, Seat rest can be sitting for a long time to keeping optimum condition without droop down the mesh.

#### Synchronized tilting

Using the Synchronized mechanism which is the backrest and seat move separated, it's possible to maintain the most comfort posture.

#### **Lumber Support**

Using the handle on the backrest, it's possible to support the user's back effectively, also possible to adjust its height and depth.

#### Adjustable armrest

The armrest is possible to adjust the height, forward & backward and pivot according to user's body type and posture.

#### Fixed armrest

It was designed based on the ergonomics data, any body can use the fixed armrest.

#### **Seat adjust** (Angle and depth)

It's possible to adjust the seat angle and depth using the lever on the seat side. The seat back side goes up, makes incline to forward, can prevent the spine deformity and reduce the pressure on the femoral.

#### Multi-function mechanism

When the backrest tilted, can adjust backrest and seat incline using the lever on the left side of seat.

#### Tilting tension adjustment

It's possible to adjust the tilting tension using the lever on the right side of seat.

#### **Base and Castors**

The nylon base can support the chair body stably, the urethane castor can avoid noise and scratch on floor.