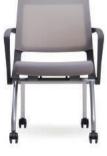

### ITEM LIST S17 SERIES

#### S17P130L

- Height adjustable headrest
- Mesh on backrest , leather on seat
- Height adjustable lumbar support (tension)
- Height, Forward & backward, left & right adjustable armrest
- Synchronized tilting mechanism
- Depth and incline adjustable seat
- Aluminium base

#### S17P130M

- Mesh on backrest , leather on seat
- Height adjustable lumbar support (tension)
- Height, Forward & backward, left & right adjustable armrest
- Synchronized tilting mechanism
- Depth and incline adjustable seat
- Aluminium base