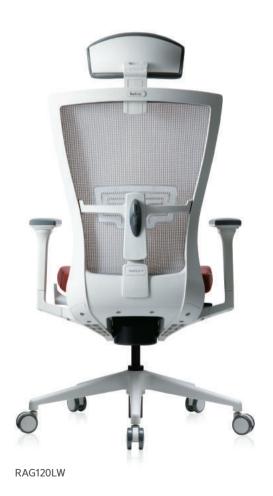

# RADIUS SERIES

### **Dynamic & Performance**

The first generation of mesh chairs in korea! Function, design, quality, steady seller!

### **ITEM LIST** RADIUS SERIES

#### RAG220L(B&W)

- Height adjustable headrest
- Synchronized tilting mechanism
- Fixed armrest
- Height adjustable lumbar support (tension)
- Depth and incline adjustable seat