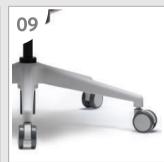

#### **Base and Castors**

The nylon base can support the chair body stably, the urethane castor can avoid noise and scratch on floor.

#### Base, Castor

Applying a nylon castor to minimize floor scratches is prevent noises and scratch the floor.

#### Base, Castor

The base of nylon material stably supports the chair, urethane caster can prevent noise and floor scratches.

### Base, Castor

Applying a nylon castor to minimize floor scratches is prevent noises and scratch the floor.

### Castor

The polyurethane castor prevent as noise and scratch when moving the chair.

#### Castor

The polyurethane castor prevent as noise and scratch when moving the chair.