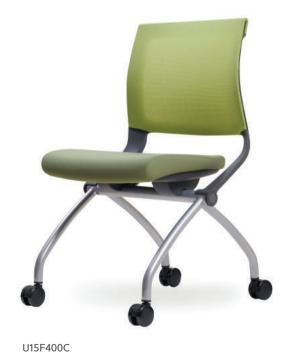

# **Smart & Flexible**

U15 SERIES

# **Smart & Flexible**

U15 SERIES

U15F100C

# FUNCTION U15 SERIES

#### Mesh

The mesh of Back, Seat rest can be sitting for a long time to keeping optimum condition without droop down the mesh.

#### Twist backrest

When you seat the chair, The backrest always support to user's movement by left and right twist backrest of the function.

#### Backrest tension function

To flexible react to user's movement less sense of difference by apply flexible backrest frame.

#### Tilting system

When user are tilting, The special materials (torsion bar) support comfortable tilted feeling as tilting system with armrest.

#### Seat folding function

It can be horizontally stacking by folding back seat rest.

#### Horizontality stacking

To easy for use any space by horizontality stacking.

#### Castor

The polyurethane castor prevent as noise and scratch when moving the chair.