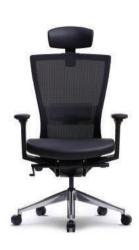

# Stylish & Excellent J1 SERIES

# FUNCTION J1 SERIES

#### Headrest

The height can be adjusted according to the user's body shape, and the headrest will comfortably support it like its own tension function.

#### Hight elasticity soft mesh

The high elastic soft mesh applied to the backrest prevents slippage during use and maintains the optimum state without slack phenomenon even during use for a long time.

#### **Synchronized Tilting**

Synchronized tilting which the platform and the stand are moving at different angles is applied and it is possible to maintain the relaxed state in various postures.

#### Lumbar support (Pad type)

The height adjustment and the depth adjustment are implemented simultaneously with the backrest pad type, and it is possible to adjust to the optimum state according to the body type and the business activity.

#### Lumbar support (Lever type)

The pair of lever in the backrest are simultaneously adjusted by user, It is possible to adjust to the optimum state according to the body type of user.

#### Adjustable Armrest

Adjustable armrests are adjustable in height, front and back, and width of right and left, and can be adjusted according to the user's body shape and posture.

#### Base, Castor

Applying a nylon castor to minimize floor scratches is prevent noises and scratch the floor.