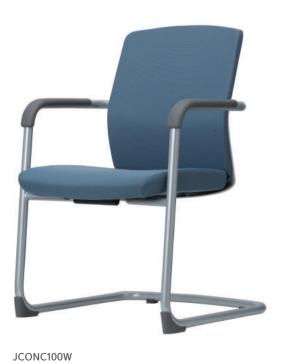

## **Compact & Simple**

The sensibility add to your space. Conference of modern and refined sensibilities.

# **Compact & Simple**

JCON SERIES

# **Compact & Simple**

JCON SERIES

139

#### JCONC100(B&W)

- Cantilever
- Plastic armrest pad
- Front rear fixed bunz