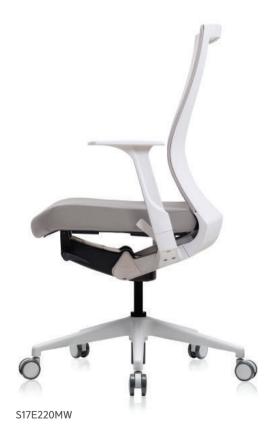

#### S17E120L(B&W)

- Height adjustable headrest
- Synchronized tilting mechanism
- Height, Forward & backward, left & right adjustable armrest
- Depth and incline adjustable seat

#### S17E120M(B&W)

- Synchronized tilting mechanism
- Height, Forward & backward, left & right adjustable armrest
- Depth and incline adjustable seat

#### S17E220L(B&W)

- Height adjustable headrest
- Synchronized tilting mechanism
- Fixed armrest
- Depth and incline adjustable seat

#### S17E220M(B&W)

- Synchronized tilting mechanism
- Height, Forward & backward, left & right adjustable armrest
- Depth and incline adjustable seat