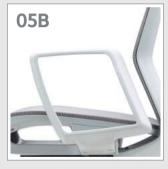

#### **Base and Castors**

The nylon base can support the chair body stably, the urethane castor can avoid noise and scratch on floor.