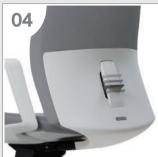

#### Tilting tension adjustment

It's possible to adjust the tilting tension using the lever on the right side of seat.