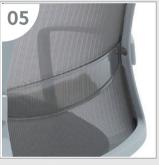

#### Mesh

The mesh of Back, Seat rest can be sitting for a long time to keeping optimum condition without droop down the mesh.