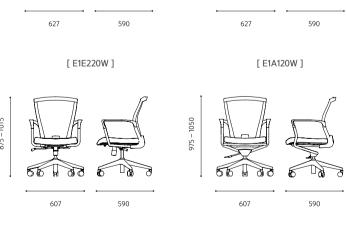

# ITEM LIST E1 SERIES

#### E1M120(B&W)

- Back Mesh
- Synchronized Tilt
- T type Fixed Armrest

#### E1G120(B&W)

- Back Mesh
- Synchronized Tilt
- T type Fixed Armrest

# • DIMENSIONS

#### **TASK** CHAIR

#### E1E120(B&W)

- Back Mesh
- Back Tilting
- T type Fixed Armrest

#### E1E220(B&W)

- Back Mesh
- Back Tilting
- Frame type Fixed Armrest

## E1A120(B&W)

- Back Mesh
- Frame type Fixed Armrest