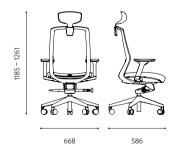

-------------|----------|------------|------|-------|
|       |          |     |                     |          |            |      |       |
| White | Gray     | Red | Blue                | Green    | Chocolate  | Gray | Black |
|       |          |     |                     |          |            |      |       |
| FRAME | HEADREST |     |                     | BACKREST | & SEATREST |      |       |
| FRAME | HEADREST |     |                     | BACKREST | & SEATREST |      |       |



- Headrest Height Adjustment (Self tension)
- Synchronized Tilt
- Fixed Armrest
- Lumbar support height adjustment Tension pad
- Seat depth adjustment



#### J17G220M(B&W)

- Synchronized Tilt
- Fixed Armrest
- Lumbar support height adjustment Tension pad
- Seat depth adjustment



#### • DIMENSIONS







**TASK** CHAIR

**J15 / J19** SERIES

Flexible & Comfort

A new paradigm of mesh chairs! Unique style

# Flexible & Comfort

J15 / J19 SERIES





# Flexible & Comfort

J15 / J19 SERIES





J19G220LW





# **FUNCTION** J15 / J19 SERIES





#### Headrest

The height can be adjusted according to the user's body shape, and the headrest will comfortably support it like its own tension function.



#### Hight elasticity soft mesh

The high elastic soft mesh applied to the backrest prevents slippage during use and maintains the optimum state without slack phenomenon even during use for a long time.



#### **Synchronized Tilting**

Synchronized tilting which the platform and the stand are moving at different angles is applied and it is possible to maintain the relaxed state in various p