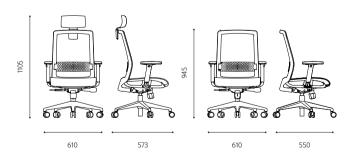

ion)
- Synchronized Tilt
- Armrest 3D adjustable function
- Adjustable lumbar support / Adjustable pad elasticity
- Seat depth adjustment / Removal and Replacement of Fabric



#### S35G110M(B&W)

- Synchronized Tilt
- Armrest 3D adjustable function
- Adjustable lumbar support / Adjustable pad elasticity
- Seat depth adjustment /
  Removal and Replacement of Fabric



### S35G210L(B&W)

- Headrest Height Adjustment (Self tension)
- Synchronized Tilt
- Fixed Armrest
- Adjustable lumbar support / Adjustable pad elasticity
- Seat depth adjustment / Removal and Replacement of Fabric



#### S35G210M(B&W)

- Synchronized Tilt
- Fixed Armrest
- Adjustable lumbar support /
   Adjustable pad elasticity
- Seat depth adjustment /
   Removal and Replacement of Fabric



# • COLOR



#### DIMENSIONS





# bestuhl

# **MULTI-USE** CHAIR SERIES



**E1** [84P]



**U17** [94P]



**U15** [104P]



**U20** [114P]



U30 [124P]



JCON [134P]



**TASK** CHAIR



# -Multi-Use & Affordable-

Any space, Any purpose Ok! 5 different functions and design if Family look!

# Multi-Use & Affordable

E1 SERIES





# Multi-Use & Affordable

E1 SERIES









# FUNCTION E1 SERIES



#### **TASK CHAIR**



#### Mesh

Mesh fabric in the Back, Seat keeps the optimum state without loosening phenomenon even for long time use.



#### **Synchronized Tilting**

The Back and Seats are up to Synchronized Tilting which makes user any position in comfort condition.



#### **Fixed Armrest**

Plastic fixed armrests for each model can be used comfortably by anyone with their position and angle set based on hum