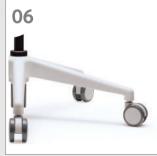

#### **Base and Castors**

The nylon base can support the chair body stably, the urethane castor can avoid noise and scratch on floor.