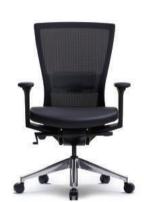

#### • DIMENSIONS

**TASK** CHAIR

**J15 / J19** SERIES

Flexible & Comfort

A new paradigm of mesh chairs! Unique style

# Flexible & Comfort

J15 / J19 SERIES

# Flexible & Comfort

J15 / J19 SERIES

J19G220LW

# **FUNCTION** J15 / J19 SERIES

#### Headrest

The height can be adjusted according to the user's body shape, and the headrest will comfortably support it like its own tension function.

#### Hight elasticity soft mesh

The high elastic soft mesh applied to the backrest prevents slippage during use and maintains the optimum state without slack phenomenon even during use for a long time.

#### **Synchronized Tilting**

Synchronized tilting which the platform and the stand are moving at different angles is applied and it is possible to maintain the relaxed state in various postures,

#### Lumbar support (Pad type)

The height adjustment and the depth adjustment are implemented simultaneously with the backrest pad type, and it is possible to adjust to the optimum state according to the body type and the business activity.

#### Lumbar support (Lever type)

The pair of lever in the backrest are simultaneously adjusted by user, It is possible to adjust to the optimum state according to the body type of user.

#### **Adjustable Armrest**

Adjustable armrests are adjustable in height, front and back, and width of right and left, and can be adjusted according to the user's body shape and posture.