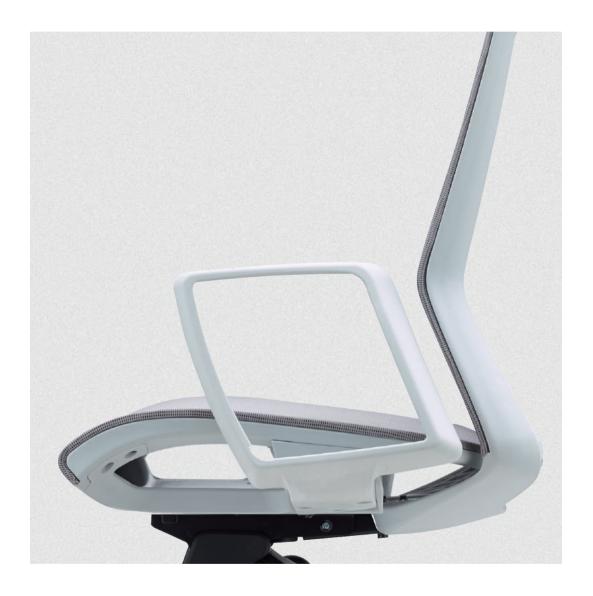

#### Adjustable armrest

The armrest is possible to adjust the height, forward & backward and pivot according to user's body type and posture.

#### Fixed armrest

It was designed based on the ergonomics data, any body can use the fixed armrest.