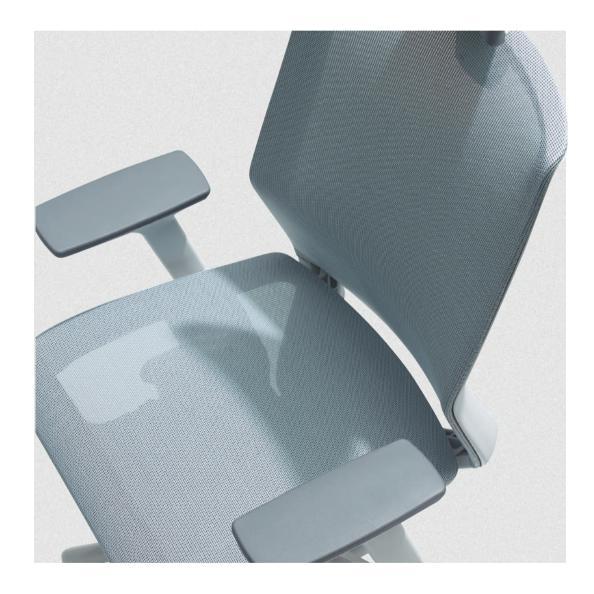

#### Synchronized tilting

Using the Synchronized mechanism which is the backrest and seat move separated, it's possible to maintain the most comfort posture.

#### **Seat adjust** (Angle and depth)

It's possible to adjust the seat angle and depth using the lever on the seat side. The seat back side goes up, makes incline to forward, can prevent the spine deformity and reduce the pressure on the femoral.