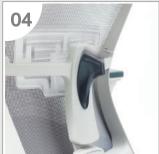

#### Adjustable armrest

The armrest is possible to adjust the height, forward & backward and pivot according to user's body type and posture.

#### Adjustable Armrest

Adjustable armrests are adjustable in height, front and back, and width of right and left, and can be adjusted according to the user's body shape and posture.

#### **Adjustable Armrest**

Adjustable armrests are adjustable in height, front and back, and width of right and left, and can be adjusted according to the user's body shape and posture.