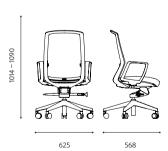

| Blue | Green               | Chocolate  | Gray | Black |
| FRAME | HEADREST |     |      | BACKREST            | & SEATREST |      |       |
|       |          |     |      |                     |            |      |       |
| Black | Black    | Red | Blue | Green               | Chocolate  | Gray | Black |

#### TASK CHAIR

#### J1E120L(B&W)

- Headrest Height Adjustment (Self tension)
- Synchronized Tilt
- Armrest 3D adjustable function
- Seat depth adjustment



#### J1E120M(B&W)

- Synchronized Tilt
- Armrest 3D adjustable function
- Seat depth adjustment



#### J1E220L(B&W)

- Headrest Height Adjustment (Self tension)
- Synchronized Tilt
- Fixed Armrest
- Seat depth adjustment



#### J1E220M(B&W)

- Synchronized Tilt
- Fixed Armrest- Seat depth adjustment



#### o DIMENSIONS





# ITEM LIST J17 SERIES

#### J17G120L(B&W)

- Headrest Height Adjustment (Self tension)
- Synchronized Tilt
- Armrest 3D adjustable function
- Lumbar support height adjustment Tension pad
- Seat depth adjustment



#### J17G120M(B&W)

- Synchronized Tilt
- Armrest 3D adjustable function
- Lumbar support height adjustment Tension pad
- Seat depth adjustment



| FRAME | HEADREST |     | BACKREST & SEATREST |          |            |      |       |
|-------|----------|-----|---------------------|----------|------------|------|-------|
|       |          |     |                     |          |            |      |       |
| White | Gray     | Red | Blue                | Green    | Chocolate  | Gray | Black |
|       |          |     |                     |          |            |      |