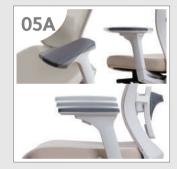

#### Adjustable armrest

The armrest is possible to adjust the height, forward & backward and pivot according to user's body type and posture.

#### Adjustable Armrest

Adjustable armrests are adjustable in height, front and back, and width of right and left, and can be adjusted according to the user's body shape and posture.

#### **Adjustable Armrest**

Adjustable armrests are adjustable in height, front and back, and width of right and left, and can be adjusted according to the user's body shape and posture.