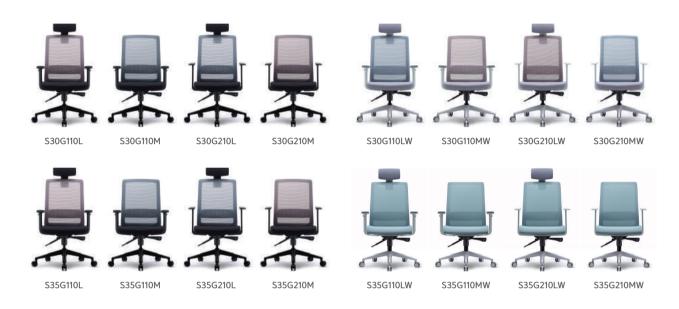

# U17 SERIES

# **Aesthetic & Versatile**

U17 SERIES

# **Aesthetic & Versatile**

U17 SERIES

U17L120CW

U17L120CW

### MULTI-USE CHAIR

U17F120CW U17B120C