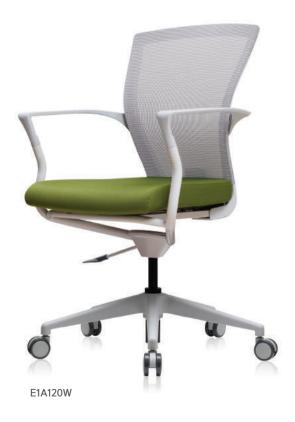

placement of Fabric



### S35G210L(B&W)

- Headrest Height Adjustment (Self tension)
- Synchronized Tilt
- Fixed Armrest
- Adjustable lumbar support / Adjustable pad elasticity
- Seat depth adjustment / Removal and Replacement of Fabric



#### S35G210M(B&W)

- Synchronized Tilt
- Fixed Armrest
- Adjustable lumbar support /
   Adjustable pad elasticity
- Seat depth adjustment /
   Removal and Replacement of Fabric



# • COLOR



#### DIMENSIONS





# bestuhl

# **MULTI-USE** CHAIR SERIES



**E1** [84P]



**U17** [94P]



**U15** [104P]



**U20** [114P]



U30 [124P]



JCON [134P]



**TASK** CHAIR



# -Multi-Use & Affordable-

Any space, Any purpose Ok! 5 different functions and design if Family look!

# Multi-Use & Affordable

E1 SERIES





# Multi-Use & Affordable

E1 SERIES









# FUNCTION E1 SERIES



#### **TASK CHAIR**



#### Mesh

Mesh fabric in the Back, Seat keeps the optimum state without loosening phenomenon even for long time use.



#### **Synchronized Tilting**

The Back and Seats are up to Synchronized Tilting which makes user any position in comfort condition.



#### **Fixed Armrest**

Plastic fixed armrests for each model can be used comfortably by anyone with their position and angle set based on human engineering numerical values.



### E1-M100 Synchronized Tilt

With the Back and Seat up to Synchronized Tilting, Mechanism Tilt locking is available for tension adjustment or slope regulations.



## E1-G100 Synchronized Tilt

With the Back and Seat up to Synchronized Tilting, Mechanism Tilt locking is available for tension adjustment or slo