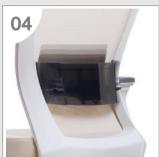

#### **Lumber Support**

Using the handle on the backrest, it's possible to support the user's back effectively, also possible to adjust its height and depth.