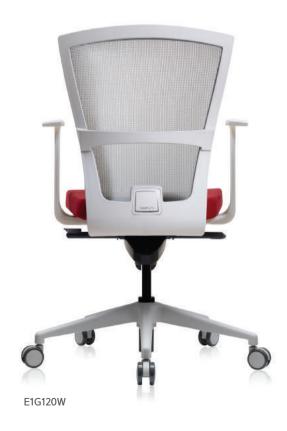

#### E1M120(B&W)

- Back Mesh
- Synchronized Tilt
- T type Fixed Armrest

#### E1G120(B&W)

- Back Mesh
- Synchronized Tilt
- T type Fixed Armrest