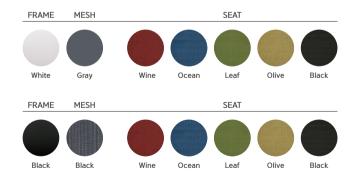

# FRAME MESH SEAT White Gray Wine Ocean Leaf Olive Black FRAME MESH SEAT

**ITEMLIST** 

Sestuhl