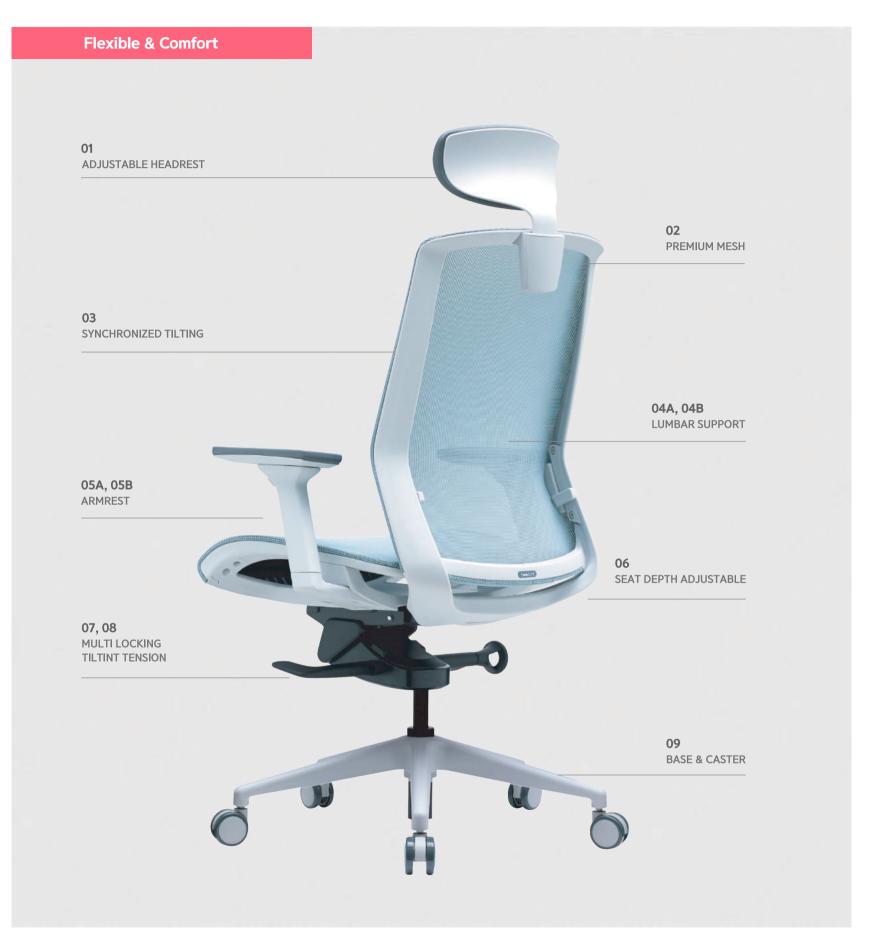

#### Adjustable Headrest

The headrest height is possible to be adjustable to support user's neck and head according to user's body type.

#### Mesh

The mesh of Back, Seat rest can be sitting for a long time to keeping optimum condition without droop down the mesh.

#### Synchronized tilting

Using the Synchronized mechanism which is the backrest and seat move separated, it's possible to maintain the most comfort posture.

#### **Lumber Support**

Using the handle on the backrest, it's possible to support the user's back effectively, also possible to adjust its height and depth.

#### Adjustable armrest

The armrest is possible to adjust the height, forward & backward and pivot according to user's body type and posture.

#### Fixed armrest

It was designed based on the ergonomics data, any body can use the fixed armrest.

#### **Seat adjust** (Angle and depth)

It's possible to adjust the seat angle and depth using the lever on the seat side. The seat back side goes up, makes incline to forward, can prevent the spine deformity and reduce the pressure on the femoral.

#### Multi-function mechanism

When the backrest tilted, can adjust backrest and seat incline using the lever on the left side of seat.

#### Tilting tension adjustment

It's possible to adjust the tilting tension using the lever on the right side of seat.

#### **Base and Castors**

The nylon base can support the chair body stably, the urethane castor can avoid noise and scratch on floor.