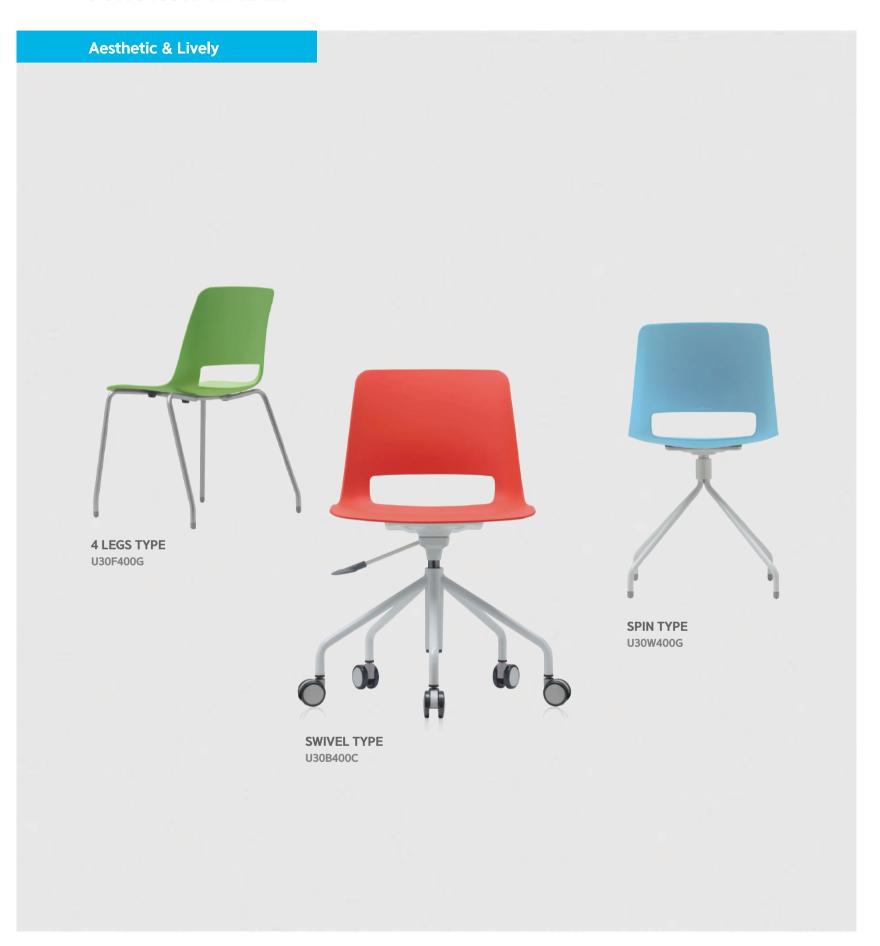

## **Aesthetic & Lively**

light and Small, Comfortable and Strong!
To making space lively by emotional chair!
AESTHETIC MULTI-SPACE PLASTIC
SHELL CHAIR!

# **Aesthetic & Lively**

U30 SERIES

# **Aesthetic & Lively**

U30 SERIES

129

**4leg / Sled leg**The user can be choice two type of sled type and 4 leg type.

Castor and Glider
Outstanding durability of the glider and castor apply to.

**Chair high adjustment**Body of the user can be high adjustable.

Vertical stacking
4 leg sled type can be making useful space by vertical stacking.

## ITEM LIST U30 SERIES

#### U30F400G

- Vertical stacking
- 4-glider

#### U30S400G

- Vertical stacking
- 4-glider

#### U30B400C

- Swivel chair
- Chair high adjustment

#### U30W400G

- Swivel chair
- 4-glider