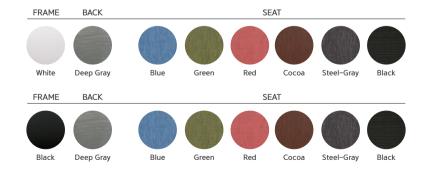

#### • COLOR

| FRAME | HEADREST | BACK                             | SEAT                             |
|-------|----------|----------------------------------|----------------------------------|
|       |          |                                  |                                  |
|       |          |                                  |                                  |
| Black | Black    | Black<br>[Artificial<br>leather] | Black<br>[Artificial<br>leather] |