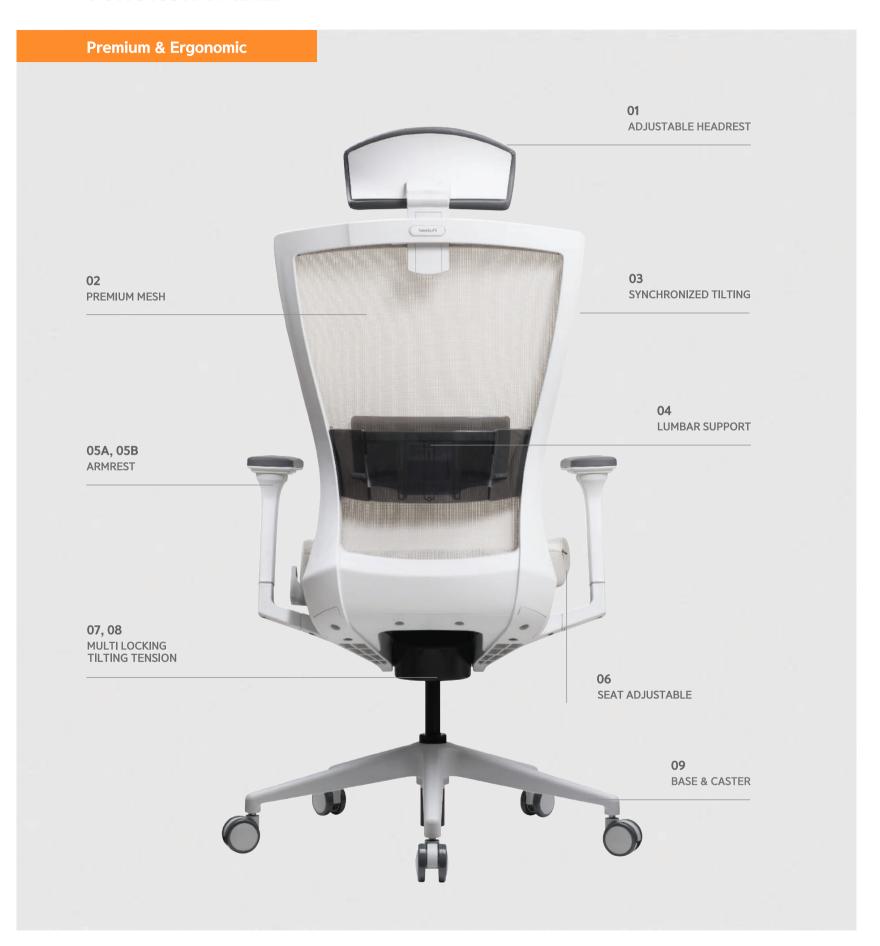

## **Premium & Ergonomic**

Happiness of seating and looking! High end premium exclusive mesh chair

#### Adjustable Headrest

The headrest height is possible to be adjustable to support user's neck and head according to user's body type.

#### Mesh

The mesh of Back, Seat rest can be sitting for a long time to keeping optimum condition without droop down the mesh.

#### Synchronized tilting

Using the Synchronized mechanism which is the backrest and seat move separated, it's possible to maintain the most comfort posture.

#### **Lumber Support**

Using the handle on the backrest, it's possible to support the user's back effectively, also possible to adjust its height and depth.

#### Adjustable armrest

The armrest is possible to adjust the height, forward & backward and pivot according to user's body type and posture.

#### Fixed armrest

It was designed based on the ergonomics data, any body can use the fixed armrest.

#### **Seat adjust** (Angle and depth)

It's possible to adjust the seat angle and depth using the lever on the seat side. The seat back side goes up, makes incline to forward, can prevent the spine deformity and reduce the pressure on the femoral.

#### Multi-function mechanism

When the backrest tilted, can adjust backrest and seat incline using the lever on the left side of seat.

#### Tilting tension adjustment

It's possible to adjust the tilting tension using the lever on the right side of seat.

#### **Base and Castors**

The nylon base can support the chair body stably, the urethane castor can avoid noise and scratch on floor.