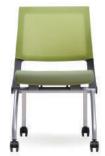

## **ITEM LIST** RADIUS SERIES

#### S17G120L(B&W)

- Height adjustable headrest
- Synchronized tilting mechanism
- Height, Forward & backward, left & right adjustable armrest
- Height adjustable lumbar support (tension)
- Depth and incline adjustable seat

#### S17G120M(B&W)

- Synchronized tilting mechanism
- Height, Forward & backward, left & right adjustable armrest
- Height adjustable lumbar support (tension)
- Depth and incline adjustable seat