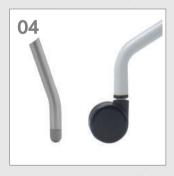

#### **Base and Castors**

The nylon base can support the chair body stably, the urethane castor can avoid noise and scratch on floor.

#### Base, Castor

Applying a nylon castor to minimize floor scratches is prevent noises and scratch the floor.