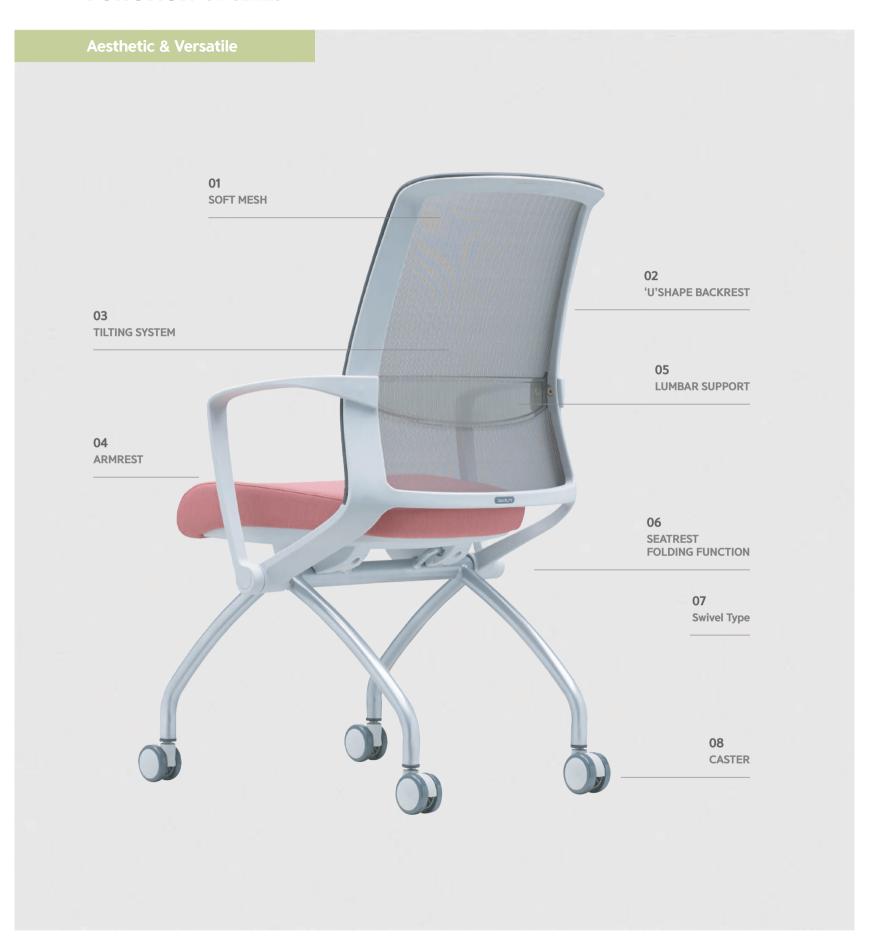

#### **Aesthetic & Versatile**

New standards for multi-purpose chairs. Upgraded Specifications, Utilization of space!

# **Aesthetic & Versatile**

U17 SERIES

# **Aesthetic & Versatile**

U17 SERIES

U17L120CW

U17L120CW

### MULTI-USE CHAIR

U17F120CW U17B120C

#### MULTI-USE CHAIR

#### Mesh

The mesh of Back, Seat rest can be sitting for a long time to keeping optimum condition without droop down the mesh.

### U-shaped backrest

Each design line is based on ergonomics. Especially, the U-shaped backrest of chair enhances user's convenience and reduces pressure feeling when leaning.

#### **Tilting function**

Tilting function with torsion bar offer soft and smooth tilting with the elasticity of the material to users.

### **Fixed armrest**

It was designed based on the ergonomics data, any body can use the fixed armrest.

#### Lumbar support

The height adjustment and the depth adjustment are implemented simultaneously with the backrest pad type, and it is possible to adjust to the optimum state according to the body type and the business activity.

## Foldable seat

Foldable seat provides efficient store by folding the seat vertically (folding function) and stacking chairs horizontally.

## Swivel type (height adjustment)

Swivel type can be situated in various places such as office dormitory, library, etc.

### Castor

The polyurethane castor prevent as noise and scratch when moving the chair.