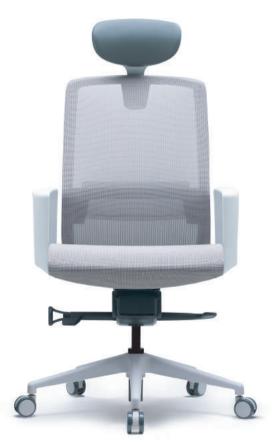

#### • DIMENSIONS

**TASK** CHAIR

**J15 / J19** SERIES

Flexible & Comfort

A new paradigm of mesh chairs! Unique style

# Flexible & Comfort

J15 / J19 SERIES

# Flexible & Comfort

J15 / J19 SERIES

J19G220LW