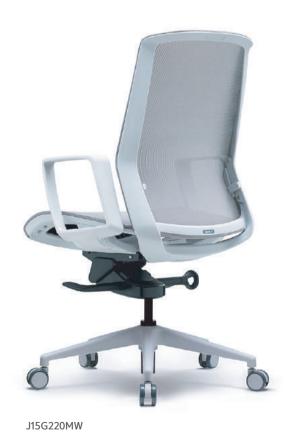

#### • DIMENSIONS

**TASK** CHAIR

**J15 / J19** SERIES

Flexible & Comfort

A new paradigm of mesh chairs! Unique style

# Flexible & Comfort

J15 / J19 SERIES

# Flexible & Comfort

J15 / J19 SERIES

J19G220LW