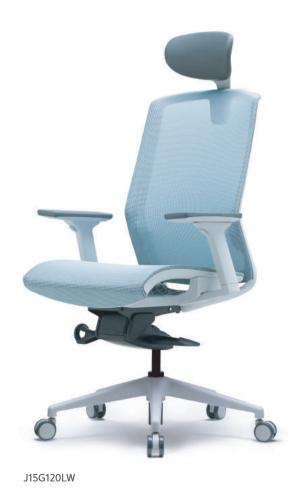

#### • DIMENSIONS

**TASK** CHAIR

**J15 / J19** SERIES

Flexible & Comfort

A new paradigm of mesh chairs! Unique style

# Flexible & Comfort

J15 / J19 SERIES

# Flexible & Comfort

J15 / J19 SERIES

J19G220LW