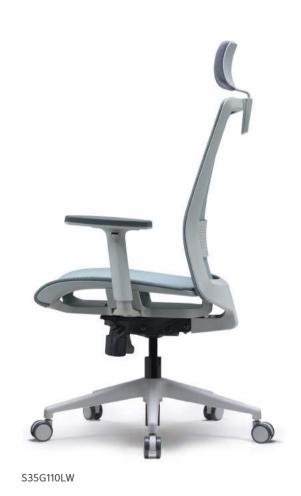

#### S35G110L(B&W)

- Headrest Height Adjustment (Self tension)
- Synchronized Tilt
- Armrest 3D adjustable function
- Adjustable lumbar support / Adjustable pad elasticity
- Seat depth adjustment / Removal and Replacement of Fabric

#### S35G110M(B&W)

- Synchronized Tilt
- Armrest 3D adjustable function
- Adjustable lumbar support / Adjustable pad elasticity
- Seat depth adjustment /
  Removal and Replacement of Fabric

### S35G210L(B&W)

- Headrest Height Adjustment (Self tension)
- Synchronized Tilt
- Fixed Armrest
- Adjustable lumbar support / Adjustable pad elasticity
- Seat depth adjustment / Removal and Replacement of Fabric

#### S35G210M(B&W)

- Synchronized Tilt
- Fixed Armrest
- Adjustable lumbar support /
   Adjustable pad elasticity
- Seat depth adjustment /
   Removal and Replacement of Fabric