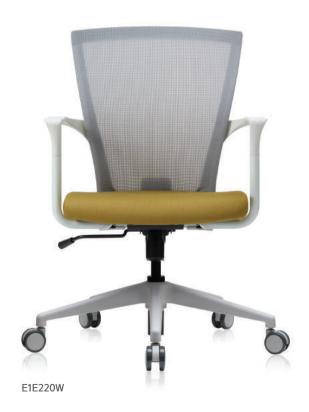

## E1A120(B&W)

- Back Mesh
- Frame type Fixed Armrest

## E1C100(B&W)

- Back Mesh
- Cantilever Frame