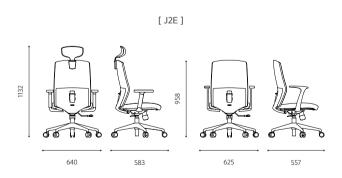

# **Modern & Classic**

Some stable feeling and visual unique with Padding chair! Coexistence of contemporary sense and classical style!

# Modern & Classic

J2 SERIES

# **Modern & Classic**

J2 SERIES