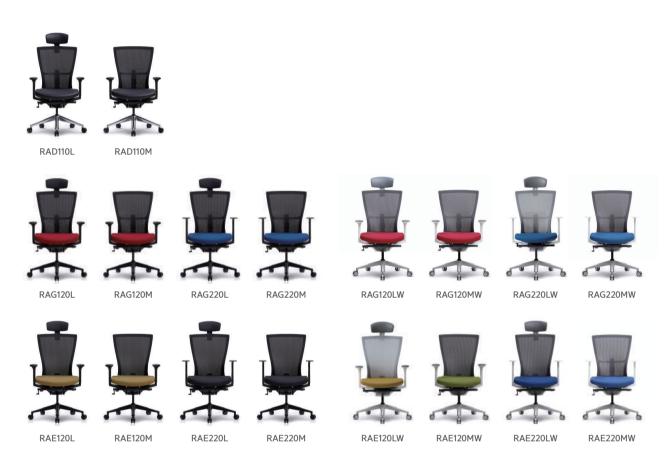

## **ITEM LIST** RADIUS SERIES

# RADIUS SERIES

### **Dynamic & Performance**

The first generation of mesh chairs in korea! Function, design, quality, steady seller!

# **Dynamic & Performance**

RADIUS SERIES

### **ITEM LIST** RADIUS SERIES

#### RAG120L(B&W)

- Height adjustable headrest
- Synchronized tilting mechanism
- Height, Forward & backward, left & right adjustable armrest
- Height adjustable lumbar support (tension)
- Depth and incline adjustable seat

#### RAG120M(B&W)

- Synchronized tilting mechanism
- Height, Forward & backward, left & right adjustable armrest
- Height adjustable lumbar support (tension)
- Depth and incline adjustable seat

#### RAG220L(B&W)

- Height adjustable headrest
- Synchronized tilting mechanism
- Fixed armrest
- Height adjustable lumbar support (tension)
- Depth and incline adjustable seat

#### RAG220M(B&W)

- Synchronized tilting mechanism
- Fixed armrest
- Height adjustable lumbar support (tension)
- Depth and incline adjustable seat

#### RAE120L(B&W)

- Height adjustable headrest
- Synchronized tilting mechanism
- Height, Forward & backward, left & right adjustable armrest
- Depth and incline adjustable seat

#### RAE120M(B&W)

- Synchronized tilting mechanism
- Height, Forward & backward, left & right adjustable armrest
- Depth and incline adjustable seat

#### RAE220L(B&W)

- Height adjustable headrest
- Synchronized tilting mechanism
- Fixed armrest
- Depth and incline adjustable seat

#### RAE220M(B&W)

- Synchronized tilting mechanism
- Height, Forward & backward, left & right adjustable armrest
- Depth and incline adjustable seat

#### RAD100L

- Height adjustable headrest
- Synchronized tilting mechanism
- Fixed armrest
- Depth and incline adjustable seat

#### RAD100M

- Synchronized tilting mechanism
- Height, Forward & backward, left & right adjustable armrest
- Depth and incline adjustable seat