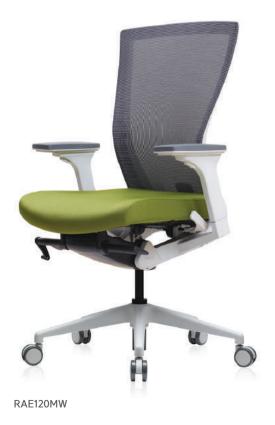

# RADIUS SERIES

### **Dynamic & Performance**

The first generation of mesh chairs in korea! Function, design, quality, steady seller!

#### RAE120L(B&W)

- Height adjustable headrest
- Synchronized tilting mechanism
- Height, Forward & backward, left & right adjustable armrest
- Depth and incline adjustable seat