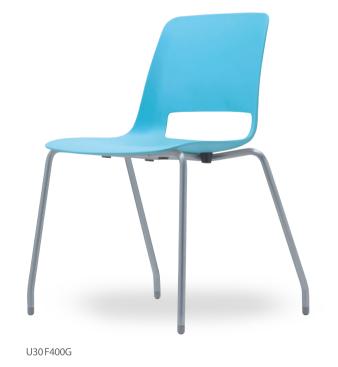

t Folding
- 4-Castor



#### U20F400V(B&W)

- Backrest Mesh
- Nylon Armrest
- Torsion Back tilting
- Seat Folding
- 4-Castor



#### U20F400G(B&W)

- Backrest Mesh
- Torsion Back tilting
- Seat Folding
- 4-Castor



#### • COLOR



#### U20F100G(B&W)

- Backrest Mesh
- Nylon Armrest
- Torsion Back tilting
- Seat Folding
- Front-Castor, Rear-fixed Glider



#### U20F400C(B&W)

- Backrest Mesh
- Torsion Back tilting
- Seat Folding
- Front–Casto<u>n हिस्सान्</u>ट्रीixed Glider



#### • DIMENSIONS

602

[U20F100C]

888



602



510

[U20F400C / U20F400CW]





## **Aesthetic & Lively**

light and Small, Comfortable and Strong!
To making space lively by emotional chair!
AESTHETIC MULTI-SPACE PLASTIC
SHELL CHAIR!

# **Aesthetic & Lively**

U30 SERIES





# **Aesthetic & Lively**

U30 SERIES









129

## FUNCTION U30 SERIES







**Self Tension Backrest**The movement of user keep on for supporting comfortable.



The all in one shell type

Body of the user support comfortable seat feeling as all in one backrest and seatrest.



**4leg / Sled leg**The user can be choice two type of sled type and 4 leg type.



Castor and Glider
Outstanding durability of the glider and castor apply to.



**Chair high adjustment**Body of the user can be high adjustable.



Vertical stacking
4 leg sled type can be making useful space by vertical stacking.

## ITEM LIST U30 SERIES

#### U30F400G

- Vertical stacking
- 4-glider



#### U30S400G

- Vertical stacking
- 4-glider



#### • COLOR



#### U30B400C

- Swivel chair
- Chair high adjustment



#### U30W400G

- Swivel chair
- 4-glider