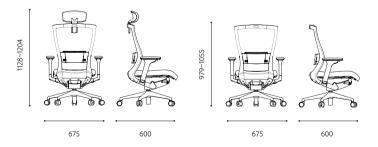

#### DIMENSIONS

#### • DIMENSIONS

#### o DIMENSIONS

#### • DIMENSIONS

**TASK** CHAIR

**J15 / J19** SERIES

Flexible & Comfort

A new paradigm of mesh chairs! Unique style

#### • DIMENSIONS

625

59

J2 SERIES

#### • DIMENSIONS

[ J27E ]

**TASK** CHAIR

**S30 / S35** SERIES

# • DIMENSIONS

## o DIMENSIONS

#### • DIMENSIONS

602

[U20F100C]

888

602

510

[U20F400C / U20F400CW]