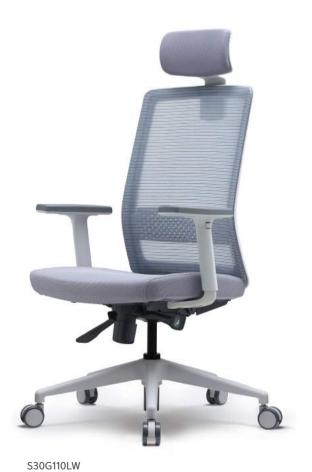

#### S35G110L(B&W)

- Headrest Height Adjustment (Self tension)
- Synchronized Tilt
- Armrest 3D adjustable function
- Adjustable lumbar support / Adjustable pad elasticity
- Seat depth adjustment / Removal and Replacement of Fabric

#### S35G110M(B&W)

- Synchronized Tilt
- Armrest 3D adjustable function
- Adjustable lumbar support / Adjustable pad elasticity
- Seat depth adjustment /
  Removal and Replacement of Fabric

### S35G210L(B&W)

- Headrest Height Adjustment (Self tension)
- Synchronized Tilt
- Fixed Armrest
- Adjustable lumbar support / Adjustable pad elasticity
- Seat depth adjustment / Removal and Replacement of Fabric

#### S35G210M(B&W)

- Synchronized Tilt
- Fixed Armrest
- Adjustable lumbar support /
   Adjustable pad elasticity
- Seat depth adjustment /
   Removal and Replacement of Fabric