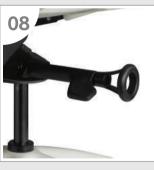

#### **Base and Castors**

The nylon base can support the chair body stably, the urethane castor can avoid noise and scratch on floor.