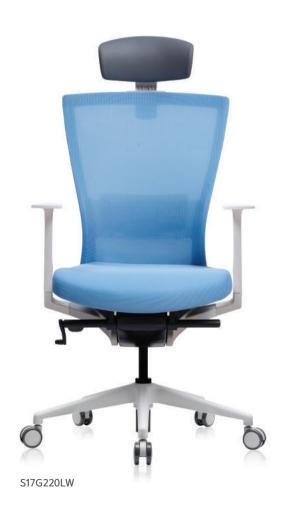

#### S17G220L(B&W)

- Height adjustable headrest
- Synchronized tilting mechanism
- Fixed armrest
- Height adjustable lumbar support (tension)
- Depth and incline adjustable seat

#### S17G220M(B&W)

- Synchronized tilting mechanism
- Fixed armrest
- Height adjustable lumbar support (tension)
- Depth and incline adjustable seat