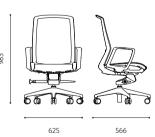

Darkgray | Gray     | Mintblue   | Black |
| FRAME | HEADREST |          | BACKREST | & SEATREST |       |
| Black | Black    | Darkgray | Gray     | Mintblue   | Black |

#### TASK CHAIR

#### J15E120L(B&W)

- Headrest Height Adjustment (Self tension)
- Backrest / Seat [All mesh type]
- Synchronized Tilt
- Armrest 3D adjustable function
- Seat depth adjustment



#### J15E120M(B&W)

- Backrest / Seat [All mesh type]
- Synchronized Tilt
- Armrest 3D adjustable function
- Seat depth adjustment



#### J15E220L(B&W)

- Headrest Height Adjustment (Self tension)
- Backrest / Seat [All mesh type]
- Synchronized Tilt
- Fixed Armrest
- Seat depth adjustment



#### J15E220M(B&W)

- Backrest / Seat [All mesh type]
- Synchronized Tilt
- Fixed Armrest
- Seat depth adjustment



#### • DIMENSIONS





### ITEM LIST J15 SERIES

#### J19G120L(B&W)

- Headrest Height Adjustment (Self tension)
- Backrest / Seat [All mesh type]
- Synchronized Tilt
- Armrest 3D adjustable function
- Lumbar support height adjustment Tension pad
- Seat depth adjustment



#### J19G120M(B&W)

- Backrest / Seat [All mesh type]
- Synchronized Tilt
- Armrest 3D adjustable function
- Lumbar support height adjustment Tension pad
- Seat depth adjustment



| FRAME | HEADREST | BACKREST & SEATREST |          |            |       |  |  |
|-------|----------|---------------------|----------|------------|-------|--|--|
|       |          |                     |          |            |       |  |  |
| White | Gray     | Darkgray            | Gray     | Mintblue   | Black |  |  |
|       |          |                     |