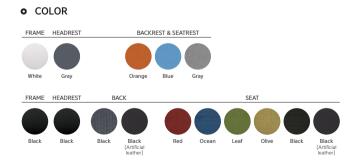

#### • COLOR

| FRAME | HEADREST | BACK                             | SEAT                             |
|-------|----------|----------------------------------|----------------------------------|
|       |          |                                  |                                  |
|       |          |                                  |                                  |
| Black | Black    | Black<br>[Artificial<br>leather] | Black<br>[Artificial<br>leather] |