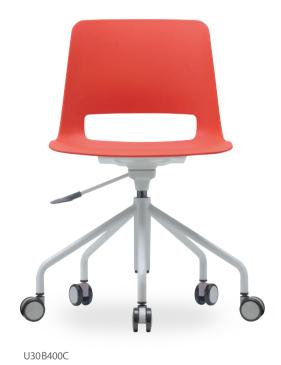

lding
- 4-Castor



#### U20F400V(B&W)

- Backrest Mesh
- Nylon Armrest
- Torsion Back tilting
- Seat Folding
- 4-Castor



#### U20F400G(B&W)

- Backrest Mesh
- Torsion Back tilting
- Seat Folding
- 4-Castor



#### • COLOR



#### U20F100G(B&W)

- Backrest Mesh
- Nylon Armrest
- Torsion Back tilting
- Seat Folding
- Front-Castor, Rear-fixed Glider



#### U20F400C(B&W)

- Backrest Mesh
- Torsion Back tilting
- Seat Folding
- Front–Casto<u>n हिस्सान्</u>ट्रीixed Glider



#### • DIMENSIONS

602

[U20F100C]

888



602



510

[U20F400C / U20F400CW]





## **Aesthetic & Lively**

light and Small, Comfortable and Strong!
To making space lively by emotional chair!
AESTHETIC MULTI-SPACE PLASTIC
SHELL CHAIR!

# **Aesthetic & Lively**

U30 SERIES





# **Aesthetic & Lively**

U30 SERIES









129

## FUNCTION U30 SERIES







**Self Tension Backrest**The movement of user keep on for supporting comfortable.



The all in one shell type

Body of the user support comfortable seat feeling as all in one backrest and seatrest.



**4leg / Sled leg**The user can be choice two type of sled type and 4 leg type.



Castor and Glider
Outstanding durability of the glider and castor apply to.



**Chair high adjustment**Body of the user can be high adjustable.



Vertical stacking
4 leg sled type can be making useful space by vertical stacking.

## ITEM LIST U30 SERIES

#### U30F400G

- Vertical stacking
- 4-glider



#### U30S400G

- Vertical stacking
- 4-glider



#### • COLOR



#### U30B400C

- Swivel chair
- Chair high adjustment



#### U30W400G

- Swivel chair
- 4-glider



####