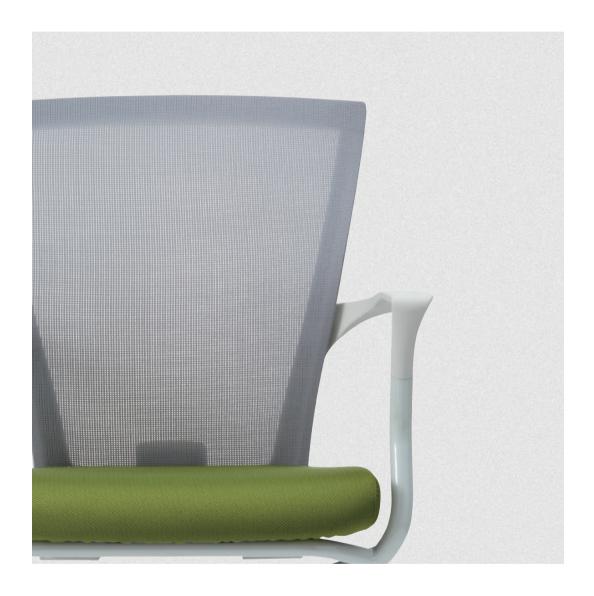

#### Mesh

The mesh of Back, Seat rest can be sitting for a long time to keeping optimum condition without droop down the mesh.

#### Adjustable armrest

The armrest is possible to adjust the height, forward & backward and pivot according to user's body type and posture.

#### **Base and Castors**

The nylon base can support the chair body stably, the urethane castor can avoid noise and scratch on floor.