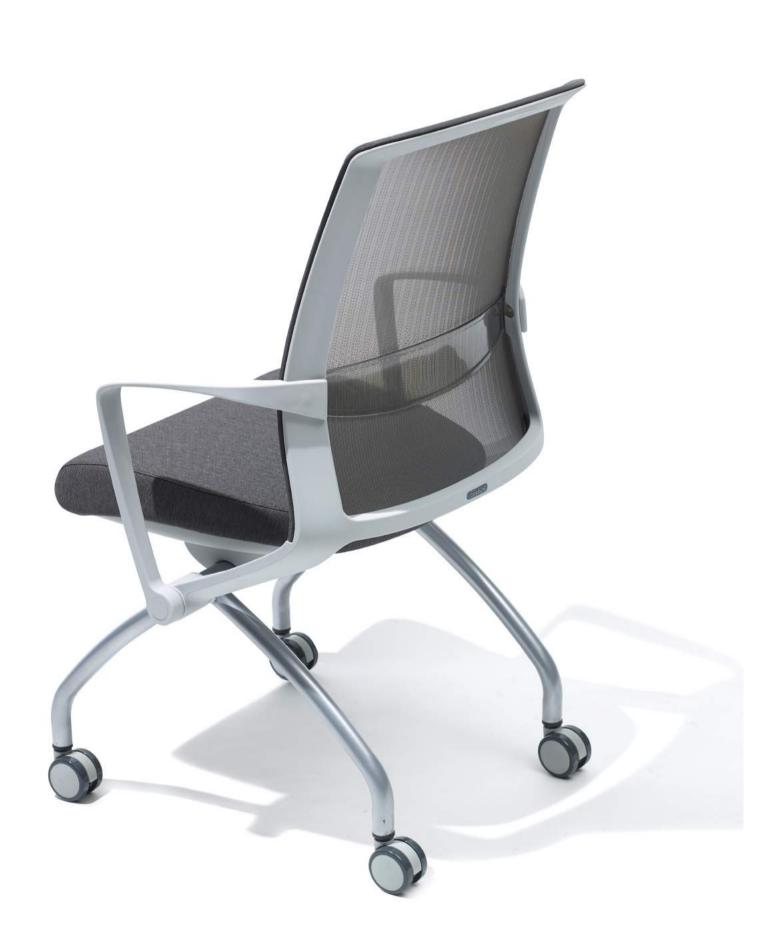

# **ITEM LIST** J27 SERIES

#### • DIMENSIONS

[ J27E ]

**TASK** CHAIR

**S30 / S35** SERIES