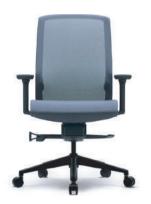

# RADIUS SERIES

### **Dynamic & Performance**

The first generation of mesh chairs in korea! Function, design, quality, steady seller!

# **Dynamic & Performance**

RADIUS SERIES

#### Adjustable armrest

The armrest is possible to adjust the height, forward & backward and pivot according to user's body type and posture.

#### Fixed armrest

It was designed based on the ergonomics data, any body can use the fixed armrest.