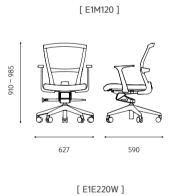

# ITEM LIST E1 SERIES

#### E1M120(B&W)

- Back Mesh
- Synchronized Tilt
- T type Fixed Armrest

# • DIMENSIONS