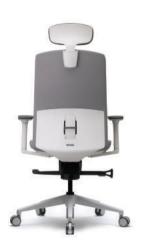

# TASK CHAIR SERIES

S17 SERIES

## **Premium & Ergonomic**

Happiness of seating and looking! High end premium exclusive mesh chair

# **Premium & Ergonomic**

S17 SERIES

#### Adjustable Headrest

The headrest height is possible to be adjustable to support user's neck and head according to user's body type.

#### **Lumber Support**

Using the handle on the backrest, it's possible to support the user's back effectively, also possible to adjust its height and depth.

#### Adjustable armrest

The armrest is possible to adjust the height, forward & backward and pivot according to user's body type and posture.