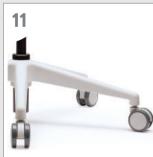

#### **Base and Castors**

The nylon base can support the chair body stably, the urethane castor can avoid noise and scratch on floor.

### Base, Castor

Applying a nylon castor to minimize floor scratches is prevent noises and scratch the floor.

#### Base, Castor

The base of nylon material stably supports the chair, urethane caster can prevent noise and floor scratches.

### Castor

The polyurethane castor prevent as noise and scratch when moving the chair.

#### Castor

The polyurethane castor prevent as noise and scratch when moving the chair.