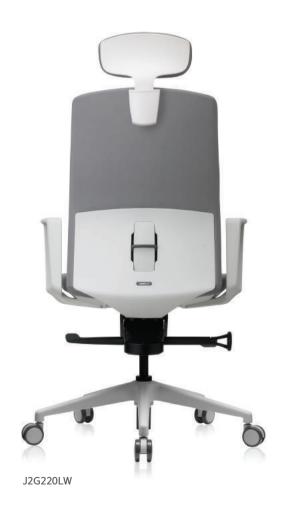

#### S17G220L(B&W)

- Height adjustable headrest
- Synchronized tilting mechanism
- Fixed armrest
- Height adjustable lumbar support (tension)
- Depth and incline adjustable seat

#### S17E220L(B&W)

- Height adjustable headrest
- Synchronized tilting mechanism
- Fixed armrest
- Depth and incline adjustable seat