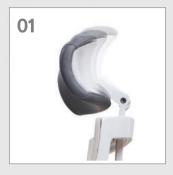

#### Mesh

The mesh of Back, Seat rest can be sitting for a long time to keeping optimum condition without droop down the mesh.