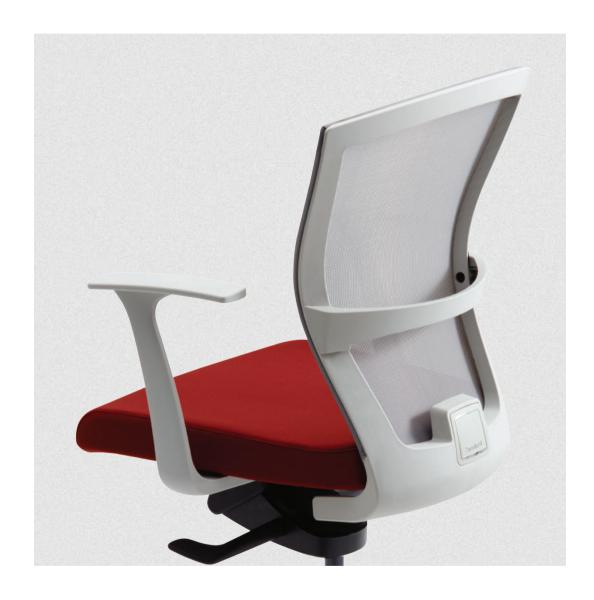

### E1-M100 Synchronized Tilt

With the Back and Seat up to Synchronized Tilting, Mechanism Tilt locking is available for tension adjustment or slope regulations.

## E1-G100 Synchronized Tilt

With the Back and Seat up to Synchronized Tilting, Mechanism Tilt locking is available for tension adjustment or slope regulations.

## E1-E100 Back Tilt

Back tilt function where the backrest are warped, the strength can be adjusted with the lower circular handle, and there is the function of the tilt prevention lever.

#### E1-E200 KNEE-TILT

Easy KNEE tilt function where the backrest are warped back and seat at the same time, the strength can be adjusted with the lower circular handle, and there is the function of the tilt prevention lever.

#### **Height Adjustment Lever**

You can adjust the height of the chair according to the user's body shape and posture to achieve the optimum height.

#### Base, Castor

The base of nylon material stably supports the chair, urethane caster can prevent noise and floor scratches.