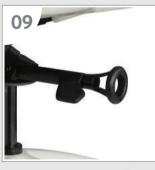

#### Tilting tension adjustment

It's possible to adjust the tilting tension using the lever on the right side of seat.