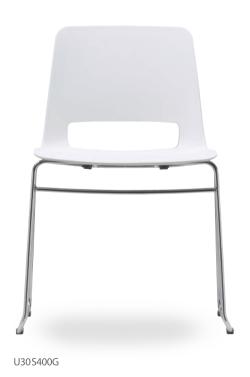

Folding
- 4-Castor



#### U20F400V(B&W)

- Backrest Mesh
- Nylon Armrest
- Torsion Back tilting
- Seat Folding
- 4-Castor



#### U20F400G(B&W)

- Backrest Mesh
- Torsion Back tilting
- Seat Folding
- 4-Castor



#### • COLOR



#### U20F100G(B&W)

- Backrest Mesh
- Nylon Armrest
- Torsion Back tilting
- Seat Folding
- Front-Castor, Rear-fixed Glider



#### U20F400C(B&W)

- Backrest Mesh
- Torsion Back tilting
- Seat Folding
- Front–Casto<u>n हिस्सान्</u>ट्रीixed Glider



#### • DIMENSIONS

602

[U20F100C]

888



602



510

[U20F400C / U20F400CW]





## **Aesthetic & Lively**

light and Small, Comfortable and Strong!
To making space lively by emotional chair!
AESTHETIC MULTI-SPACE PLASTIC
SHELL CHAIR!

# **Aesthetic & Lively**

U30 SERIES





# **Aesthetic & Lively**

U30 SERIES









129

## FUNCTION U30 SERIES







**Self Tension Backrest**The movement of user keep on for supporting comfortable.



The all in one shell type

Body of the user support comfortable seat feeling as all in one backrest and seatrest.



**4leg / Sled leg**The user can be choice two type of sled type and 4 leg type.



Castor and Glider
Outstanding durability of the glider and castor apply to.



**Chair high adjustment**Body of the user can be high adjustable.



Vertical stacking
4 leg sled type can be making useful space by vertical stacking.

## ITEM LIST U30 SERIES

#### U30F400G

- Vertical stacking
- 4-glider



#### U30S400G

- Vertical stacking
- 4-glider



#### • COLOR



#### U30B400C

- Swivel chair
- Chair high adjustment



#### U30W400G

- Swivel chair
- 4-glider



##