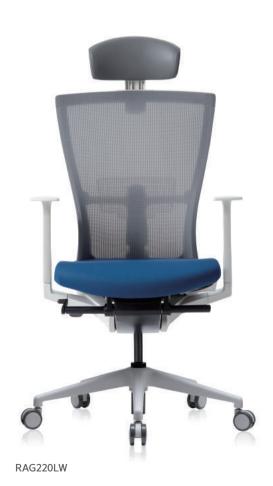

# RADIUS SERIES

### **Dynamic & Performance**

The first generation of mesh chairs in korea! Function, design, quality, steady seller!

#### RAG220L(B&W)

- Height adjustable headrest
- Synchronized tilting mechanism
- Fixed armrest
- Height adjustable lumbar support (tension)
- Depth and incline adjustable seat