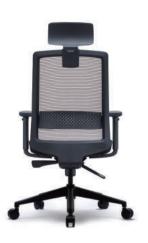

# TASK CHAIR SERIES

S17 SERIES

## **Premium & Ergonomic**

Happiness of seating and looking! High end premium exclusive mesh chair

# **Premium & Ergonomic**

S17 SERIES

## **FUNCTION** S17 SERIES

#### Adjustable Headrest

The headrest height is possible to be adjustable to support user's neck and head according to user's body type.

#### Mesh

The mesh of Back, Seat rest can be sitting for a long time to keeping optimum condition without droop down the mesh.

#### Synchronized tilting

Using the Synchronized mechanism which is the backrest and seat move separated, it's possible to maintain the most comfort posture.

#### **Lumber Support**

Using the handle on the backrest, it's possible to support the user's back effectively, also possible to adjust its height and depth.

#### Adjustable armrest

The armrest is possible to adjust the height, forward & backward and pivot according to user's body type and posture.

#### Fixed armrest

It was designed based on the ergonomics data, any body can use the fixed armrest.

#### **Seat adjust** (Angle and depth)

It's possible to adjust the seat angle and depth using the lever on the seat side. The seat back side goes up, makes incline to forward, can prevent the spine deformity and reduce the pressure on the femoral.

#### Multi-function mechanism

When the backrest tilted, can adjust backrest and seat incline using the lever on the left side of seat.

#### Tilting tension adjustment

It's possible to adjust the tilting tension using the lever on the right side of seat.

#### **Base and Castors**

The nylon base can support the chair body stably, the urethane castor can avoid noise and scratch on floor.