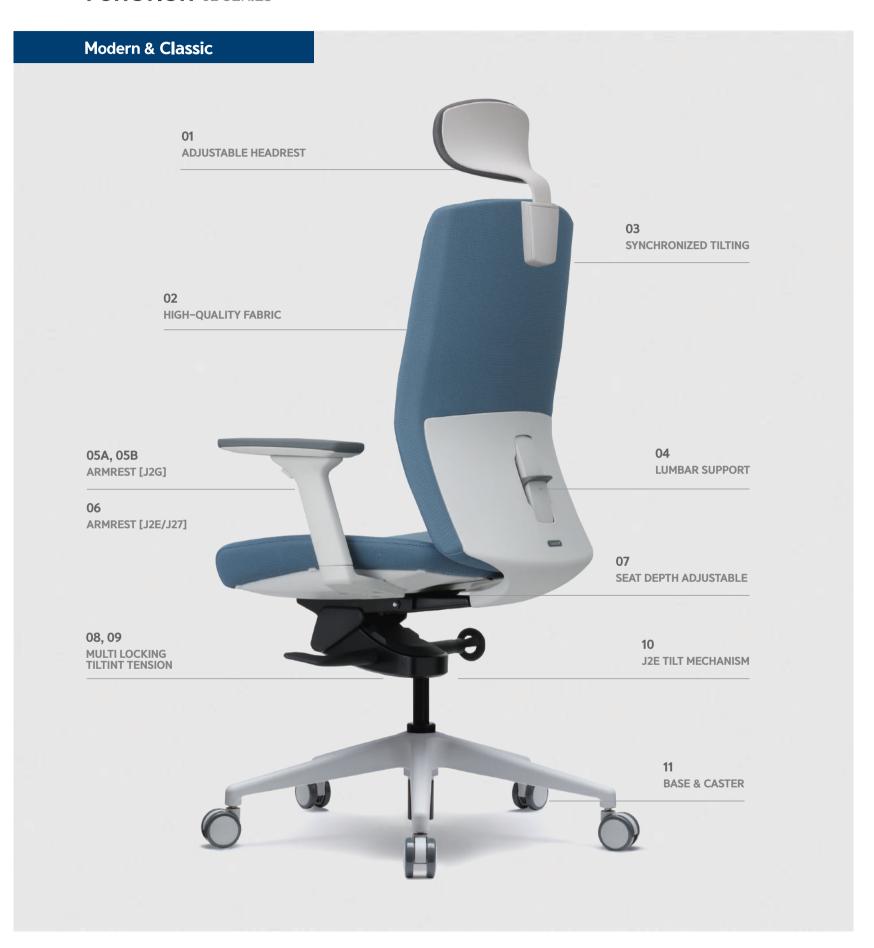

#### Headrest

The height can be adjusted according to the user's body shape, and the headrest will comfortably support it like its own tension function.

#### **High elasticity Fabric**

The fabric applied to the backrest are strong for pollution and perfect without slack phenomenon even during for a long time use.

#### **Synchronized Tilting**

The Back and Seats are up to Synchronized Tilting which makes user any position in comfort condition.

#### Lumbar support

The height adjustment and the depth adjustment are implemented simultaneously with the backrest pad type, and it is possible to adjust to the optimum state according to the body type and the business activity.

#### Adjustable Armrest [J2G]

Adjustable armrests are adjustable in height, front and back, and width of right and left, and can be adjusted according to the user's body shape and posture.

#### Fixed Armrest [J2G]

A rectangular plastic fixed armrest is set with its position and angle based on engineering numerical value, Anyone can use it comfortably.

#### ARMREST [J2E/J27]

The adjustable armrest are adjustable in height Plastic fixed armrest is ergonomically positioned and angled.

#### **Seat Depth Adjustment**

You can adjust the height of the chair according to the user's body shape and posture to achieve the optimum height.

#### **Multi Locking**

When using the left handle of the lower part of the stand when you warp the chair's backrest, the user can fix the backrest in the desired place.

#### Tilting tension adjustment

When using the right side of handle during user warp the chair's backrest, can fixed the tension easily.

#### Economic tilte mechanism

The tilte mechanism can be back tilte adjustable and one-sopt locking.

#### Base, Castor

The base of nylon material stably supports the chair, urethane caster can prevent noise and floor scratches.