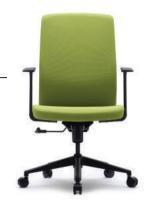

# RADIUS SERIES

### **Dynamic & Performance**

The first generation of mesh chairs in korea! Function, design, quality, steady seller!

# **Dynamic & Performance**

RADIUS SERIES

#### Adjustable Headrest

The headrest height is possible to be adjustable to support user's neck and head according to user's body type.

#### Mesh

The mesh of Back, Seat rest can be sitting for a long time to keeping optimum condition without droop down the mesh.

#### Synchronized tilting

Using the Synchronized mechanism which is the backrest and seat move separated, it's possible to maintain the most comfort posture.

#### **Lumber Support**

Using the handle on the backrest, it's possible to support the user's back effectively, also possible to adjust its height and depth.

#### Adjustable armrest

The armrest is possible to adjust the height, forward & backward and pivot according to user's body type and posture.