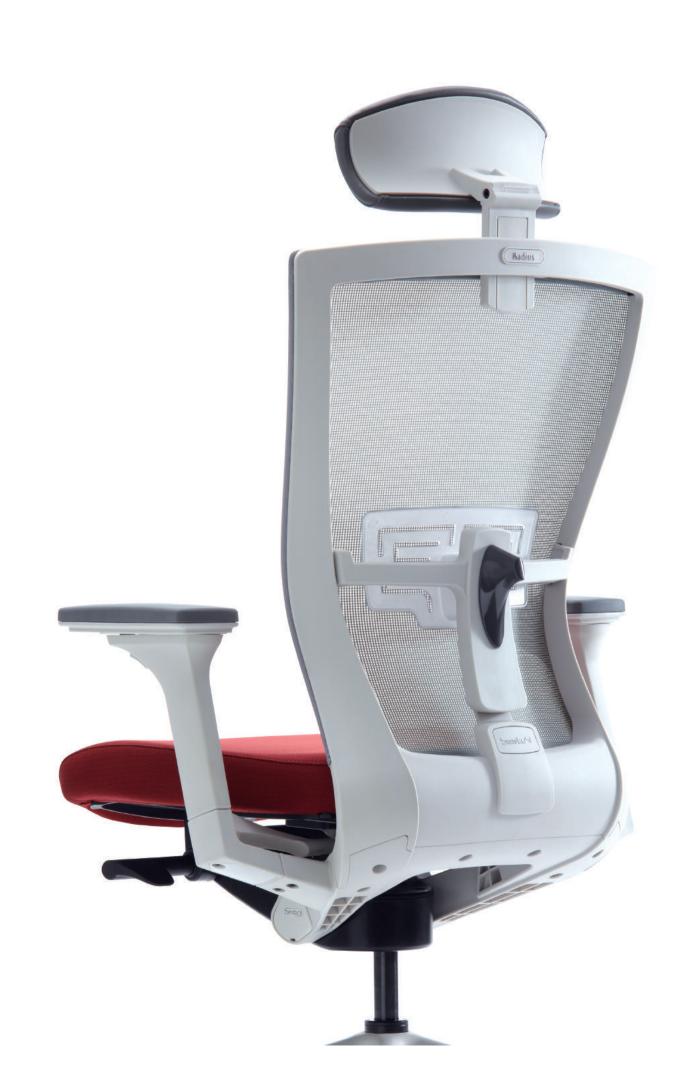

#### Adjustable Headrest

The headrest height is possible to be adjustable to support user's neck and head according to user's body type.

#### Mesh

The mesh of Back, Seat rest can be sitting for a long time to keeping optimum condition without droop down the mesh.

#### Synchronized tilting

Using the Synchronized mechanism which is the backrest and seat move separated, it's possible to maintain the most comfort posture.

#### **Lumber Support**

Using the handle on the backrest, it's possible to support the user's back effectively, also possible to adjust its height and depth.

#### Adjustable armrest

The armrest is possible to adjust the height, forward & backward and pivot according to user's body type and posture.

#### Fixed armrest

It was designed based on the ergonomics data, any body can use the fixed armrest.