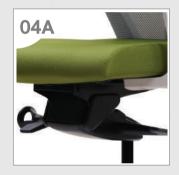

#### **Seat adjust** (Angle and depth)

It's possible to adjust the seat angle and depth using the lever on the seat side. The seat back side goes up, makes incline to forward, can prevent the spine deformity and reduce the pressure on the femoral.

#### Seat depth adjustable

You can adjust the height of the chair according to the user's body shape and posture to achieve the optimum height.

#### **Seat Depth Adjustment**

You can adjust the height of the chair according to the user's body shape and posture to achieve the optimum height.