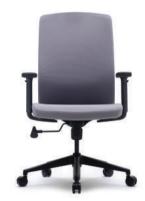

# RADIUS SERIES

### **Dynamic & Performance**

The first generation of mesh chairs in korea! Function, design, quality, steady seller!

# **Dynamic & Performance**

RADIUS SERIES

#### Adjustable Headrest

The headrest height is possible to be adjustable to support user's neck and head according to user's body type.

#### Mesh

The mesh of Back, Seat rest can be sitting for a long time to keeping optimum condition without droop down the mesh.

#### Synchronized tilting

Using the Synchronized mechanism which is the backrest and seat move separated, it's possible to maintain the most comfort posture.

#### **Lumber Support**

Using the handle on the backrest, it's possible to support the user's back effectively, also possible to adjust its height and depth.

#### Adjustable armrest

The armrest is possible to adjust the height, forward & backward and pivot according to user's body type and posture.

#### **Base and Castors**

The nylon base can support the chair body stably, the urethane castor can avoid noise and scratch on floor.