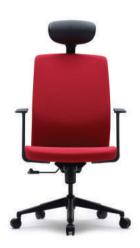

# TASK CHAIR SERIES

S17 SERIES

## **Premium & Ergonomic**

Happiness of seating and looking! High end premium exclusive mesh chair

# **Premium & Ergonomic**

S17 SERIES

#### Adjustable Headrest

The headrest height is possible to be adjustable to support user's neck and head according to user's body type.

#### Mesh

The mesh of Back, Seat rest can be sitting for a long time to keeping optimum condition without droop down the mesh.

#### Synchronized tilting

Using the Synchronized mechanism which is the backrest and seat move separated, it's possible to maintain the most comfort posture.

#### **Lumber Support**

Using the handle on the backrest, it's possible to support the user's back effectively, also possible to adjust its height and depth.

#### Adjustable armrest

The armrest is possible to adjust the height, forward & backward and pivot according to user's body type and posture.