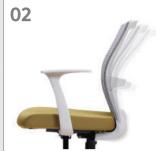

#### **Synchronized Tilting**

The Back and Seats are up to Synchronized Tilting which makes user any position in comfort condition.