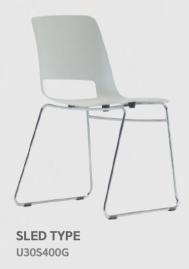

&W)

- Backrest Mesh
- Nylon Armrest
- Torsion Back tilting
- Seat Folding
- 4-Castor



#### U20F400G(B&W)

- Backrest Mesh
- Torsion Back tilting
- Seat Folding
- 4-Castor



#### • COLOR



#### U20F100G(B&W)

- Backrest Mesh
- Nylon Armrest
- Torsion Back tilting
- Seat Folding
- Front-Castor, Rear-fixed Glider



#### U20F400C(B&W)

- Backrest Mesh
- Torsion Back tilting
- Seat Folding
- Front–Casto<u>n हिस्सान्</u>ट्रीixed Glider



#### • DIMENSIONS

602

[U20F100C]

888



602



510

[U20F400C / U20F400CW]





## **Aesthetic & Lively**

light and Small, Comfortable and Strong!
To making space lively by emotional chair!
AESTHETIC MULTI-SPACE PLASTIC
SHELL CHAIR!

# **Aesthetic & Lively**

U30 SERIES





# **Aesthetic & Lively**

U30 SERIES









129

## FUNCTION U30 SERIES







**Self Tension Backrest**The movement of user keep on for supporting comfortable.



The all in one shell type

Body of the user support comfortable seat feeling as all in one backrest and seatrest.



**4leg / Sled leg**The user can be choice two type of sled type and 4 leg type.



Castor and Glider
Outstanding durability of the glider and castor apply to.



**Chair high adjustment**Body of the user can be high adjustable.



Vertical stacking
4 leg sled type can be making useful space by vertical stacking.

## ITEM LIST U30 SERIES

#### U30F400G

- Vertical stacking
- 4-glider



#### U30S400G

- Vertical stacking
- 4-glider



#### • COLOR



#### U30B400C

- Swivel chair
- Chair high adjustment



#### U30W400G

- Swivel chair
- 4-glider



#### • DIMENSIONS

















## *