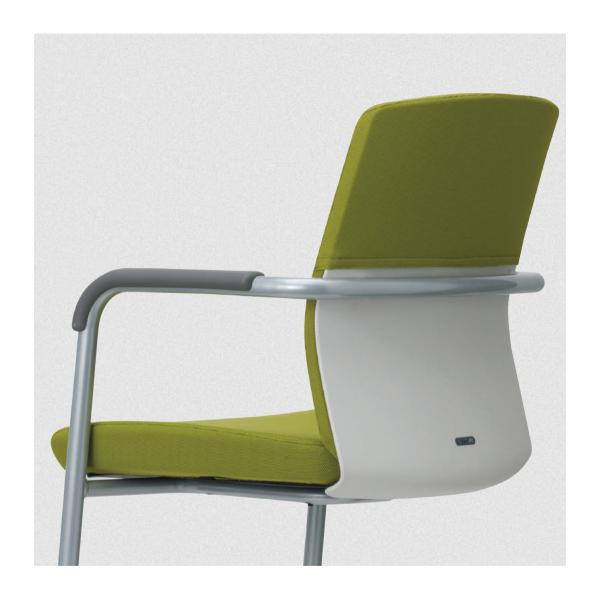

# **Compact & Simple**

JCON SERIES

# **Compact & Simple**

JCON SERIES

139

## FUNCTION & ITEM LIST JCON SERIES

#### Two tone color backrest

The backrest of double structure use two tone color for making refined meeting room.

#### Armrest pad

The armrest pad support to user of comfortable to steel body on plastic pad.

Fixed leg hoof

The front and rear leg hoof plastic prevent to floor friction.

Jcon back tilt

As back tilt function be able to adjustable tension to prevent tilt.