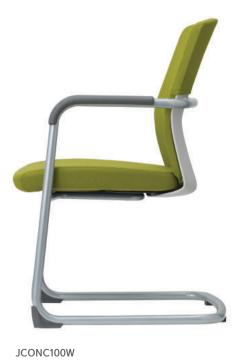

# **Compact & Simple**

JCON SERIES

# **Compact & Simple**

JCON SERIES

139

## FUNCTION & ITEM LIST JCON SERIES

#### Two tone color backrest

The backrest of double structure use two tone color for making refined meeting room.

#### Armrest pad

The armrest pad support to user of comfortable to steel body on plastic pad.

Fixed leg hoof

The front and rear leg hoof plastic prevent to floor friction.

Jcon back tilt

As back tilt function be able to adjustable tension to prevent tilt.

#### JCONC100(B&W)

- Cantilever
- Plastic armrest pad
- Front rear fixed bunz