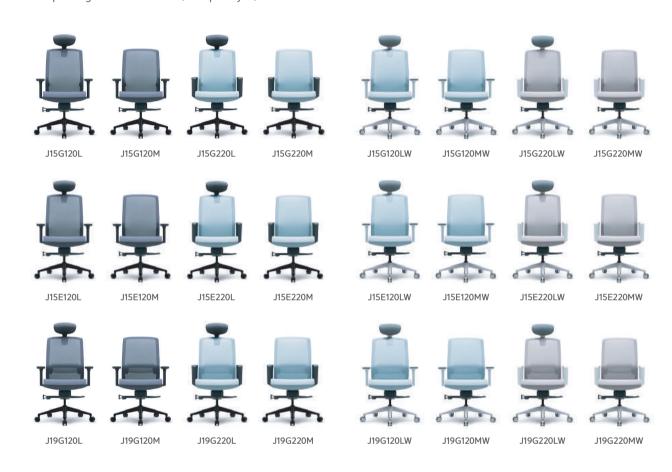

### ITEM LIST J15 SERIES

#### J15G120L(B&W)

- Headrest Height Adjustment (Self tension)
- Backrest / Seat [All mesh type]
- Synchronized Tilt
- Armrest 3D adjustable function
- Lumbar's tension adjustment / Adjustable lumbar support
- Seat depth adjustment

#### J15G120M(B&W)

- Backrest / Seat [All mesh type]
- Synchronized Tilt
- Armrest 3D adjustable function
- Lumbar's tension adjustment /
  Adjustable lumbar support
- Seat depth adjustment

#### J15G220L(B&W)

- Headrest Height Adjustment (Self tension)
- Backrest / Seat [All mesh type]
- Synchronized Tilt
- Fixed Armrest
- Lumbar's tension adjustment / Adjustable lumbar support
- Seat depth adjustment

#### J15G220M(B&W)

- Backrest / Seat [All mesh type]
- Synchronized Tilt
- Fixed Armrest
- Lumbar's tension adjustment / Adjustable lumbar support
- Seat depth adjustment

| FRAME | HEADREST |          | BACKREST | & SEATREST |       |
|-------|----------|----------|----------|------------|-------|
|       |          |          |          |            |       |
| White | Gray     | Darkgray | Gray     | Mintblue   | Black |
| FRAME | HEADREST |          | BACKREST | & SEATREST |       |
| Black | Black    | Darkgray | Gray     | Mintblue   | Black |

#### J19G120L(B&W)

- Headrest Height Adjustment (Self tension)
- Backrest / Seat [All mesh type]
- Synchronized Tilt
- Armrest 3D adjustable function
- Lumbar support height adjustment Tension pad
- Seat depth adjustment

#### J19G120M(B&W)

- Backrest / Seat [All mesh type]
- Synchronized Tilt
- Armrest 3D adjustable function
- Lumbar support height adjustment Tension pad
- Seat depth adjustment

| FRAME | HEADREST | BACKREST & SEATREST |          |            |       |  |  |
|-------|----------|---------------------|----------|------------|-------|--|--|
|       |          |                     |          |            |       |  |  |
| White | Gray     | Darkgray            | Gray     | Mintblue   | Black |  |  |
|       |          |                     |          |            |       |  |  |
| FRAME | HEADREST |                     | BACKREST | & SEATREST |       |  |  |
|       |          |                     |          |            |       |  |  |

#### J19G220L(B&W)

- Headrest Height Adjustment (Self tension)
- Backrest / Seat [All mesh type]
- Synchronized Tilt
- Fixed Armrest
- Lumbar support height adjustment Tension pad
- Seat depth adjustment

#### J19G220M(B&W)

- Backrest / Seat [All mesh type]
- Synchronized Tilt
- Fixed Armrest
- Lumbar support height adjustment Tension pad
- Seat depth adjustment