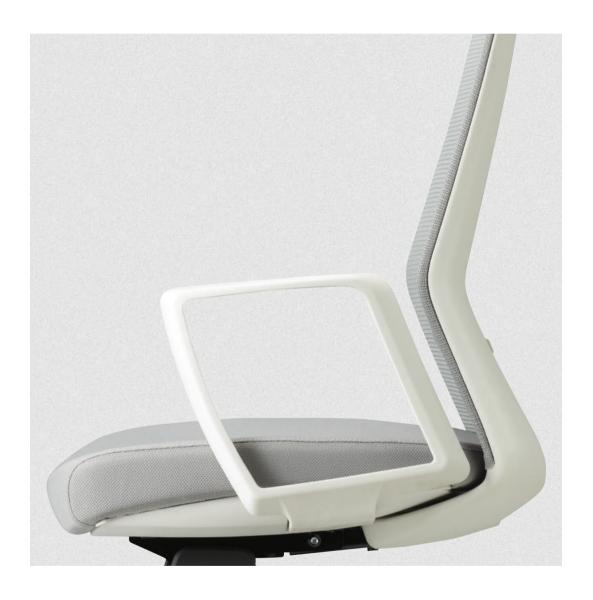

#### Adjustable armrest

The armrest is possible to adjust the height, forward & backward and pivot according to user's body type and posture.

#### Fixed armrest

It was designed based on the ergonomics data, any body can use the fixed armrest.