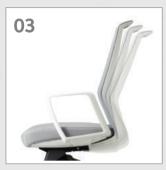

#### Synchronized tilting

Using the Synchronized mechanism which is the backrest and seat move separated, it's possible to maintain the most comfort posture.

#### **Synchronized Tilting**

Synchronized tilting which the platform and the stand are moving at different angles is applied and it is possible to maintain the relaxed state in various postures.

#### **Synchronized Tilting**

Synchronized tilting which the platform and the stand are moving at different angles is applied and it is possible to maintain the relaxed state in various postures,