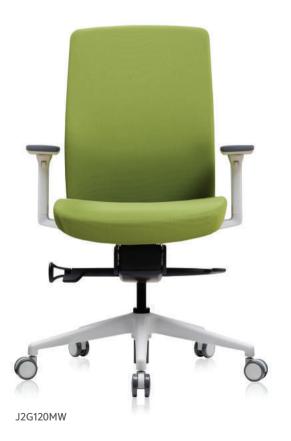

#### S17G120M(B&W)

- Synchronized tilting mechanism
- Height, Forward & backward, left & right adjustable armrest
- Height adjustable lumbar support (tension)
- Depth and incline adjustable seat

#### S17G220M(B&W)

- Synchronized tilting mechanism
- Fixed armrest
- Height adjustable lumbar support (tension)
- Depth and incline adjustable seat