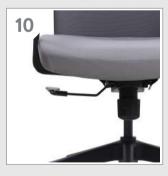

#### **Base and Castors**

The nylon base can support the chair body stably, the urethane castor can avoid noise and scratch on floor.

### Base, Castor

Applying a nylon castor to minimize floor scratches is prevent noises and scratch the floor.

#### Base, Castor

The base of nylon material stably supports the chair, urethane caster can prevent noise and floor scratches.