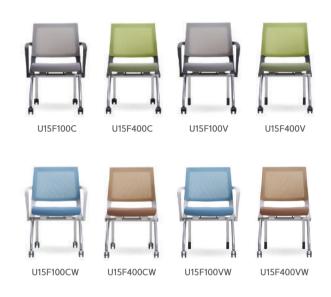

# **Smart & Flexible**

U15 SERIES

# **Smart & Flexible**

U15 SERIES

U15F100C

### MULTI-USE CHAIR

U15F100CW

## ITEM LIST U15 SERIES

#### U15F100C(B&W)

- Backrest Mesh
- Nylon Armrest
- Torsion Back tilting
- Seat Folding
- 4-Castor

#### U15F400C(B&W)

- Backrest Mesh
- Torsion Back tilting
- Seat Folding
- 4-Castor

#### U15F100V(B&W)

- Backrest Mesh
- Nylon Armrest
- Torsion Back tilting
- Seat Folding
- Front-Castor, Rear-fixed Glider

#### U15F400V(B&W)

- Backrest Mesh
- Torsion Back tilting
- Seat Folding
- Front-Caston 限也不可能的