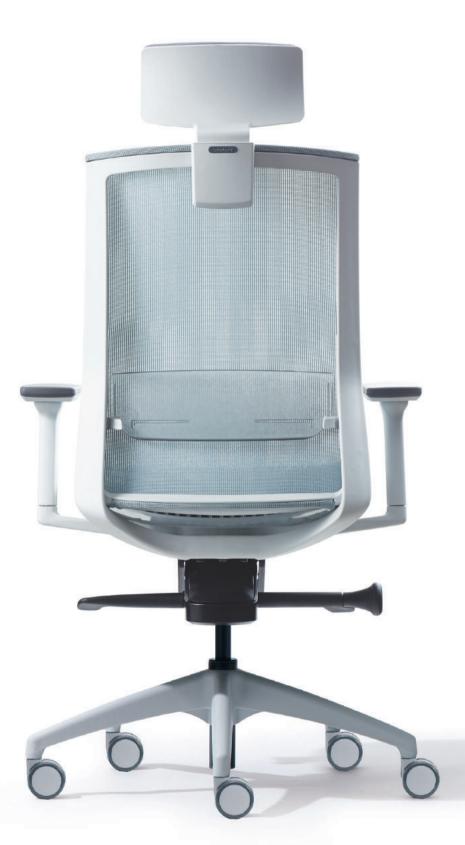

# TASK CHAIR SERIES

S17 SERIES

## **Premium & Ergonomic**

Happiness of seating and looking! High end premium exclusive mesh chair

# **Premium & Ergonomic**

S17 SERIES

#### Adjustable Headrest

The headrest height is possible to be adjustable to support user's neck and head according to user's body type.

#### Mesh

The mesh of Back, Seat rest can be sitting for a long time to keeping optimum condition without droop down the mesh.

#### Synchronized tilting

Using the Synchronized mechanism which is the backrest and seat move separated, it's possible to maintain the most comfort posture.

#### **Lumber Support**

Using the handle on the backrest, it's possible to support the user's back effectively, also possible to adjust its height and depth.

#### Adjustable armrest

The armrest is possible to adjust the height, forward & backward and pivot according to user's body type and posture.

#### **Base and Castors**

The nylon base can support the chair body stably, the urethane castor can avoid noise and scratch on floor.