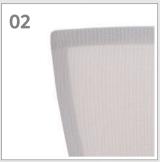

#### Adjustable armrest

The armrest is possible to adjust the height, forward & backward and pivot according to user's body type and posture.