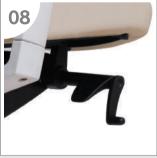

#### **Base and Castors**

The nylon base can support the chair body stably, the urethane castor can avoid noise and scratch on floor.

#### Base, Castor

Applying a nylon castor to minimize floor scratches is prevent noises and scratch the floor.

#### Base, Castor

The base of nylon material stably supports the chair, urethane caster can prevent noise and floor scratches.

### Base, Castor

Applying a nylon castor to minimize floor scratches is prevent noises and scratch the floor.

### Castor

The polyurethane castor prevent as noise and scratch when moving the chair.

#### Castor

The polyurethane castor prevent as noise and scratch when moving the chair.