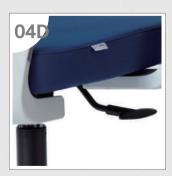

#### **Lumber Support**

Using the handle on the backrest, it's possible to support the user's back effectively, also possible to adjust its height and depth.