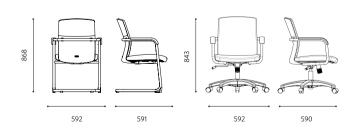

pace. Conference of modern and refined sensibilities.





# **Compact & Simple**

JCON SERIES





# **Compact & Simple**

JCON SERIES









139

## FUNCTION & ITEM LIST JCON SERIES





#### Two tone color backrest

The backrest of double structure use two tone color for making refined meeting room.



#### Armrest pad

The armrest pad support to user of comfortable to steel body on plastic pad.



Fixed leg hoof

The front and rear leg hoof plastic prevent to floor friction.



Jcon back tilt

As back tilt function be able to adjustable tension to prevent tilt.

## **ITEM LIST** JCON SERIES

#### JCONC100(B&W)

- Cantilever
- Plastic armrest pad
- Front rear fixed bunz



#### • COLOR

# FRAME White Black BACKREST & SEATREST

# Red Blue Green Chocolate Gray Black

#### o DIMENSIONS



#### **ITEMLIST**

Sestuhl

## **TASK CHAIR**

# **\$17** Premium & Ergonomic

High end premium exclusive mesh chair.





## RADIUS Dynamic & Performance

The first generation of mesh chairs in korea!



# FRAME MESH SEAT White Gray Wine Ocean Leaf Olive Black FRAME MESH SEAT

**ITEMLIST** 

Sestuhl

## **TASK CHAIR**

# J1 Stylish & Excellent

Stylish and simple design!



# J17 Stylish & Excellent

With new lumbar support, even more comfortable!



#### o COLOR



# J15 / J19 Flexible & Comfort

A new paradigm of mesh chairs! Unique style!



#### • COLOR

| FRAME | HEADREST | BACKREST & SEATREST |      |          |       |
|-------|----------|---------------------|------|----------|-------|
|       |          |                     |      |          |       |
| White | Gray     | Dark