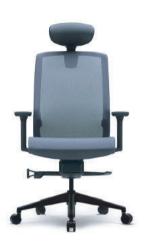

# TASK CHAIR SERIES

S17 SERIES

## **Premium & Ergonomic**

Happiness of seating and looking! High end premium exclusive mesh chair

# **Premium & Ergonomic**

S17 SERIES

#### Adjustable Headrest

The headrest height is possible to be adjustable to support user's neck and head according to user's body type.

#### **Lumber Support**

Using the handle on the backrest, it's possible to support the user's back effectively, also possible to adjust its height and depth.

#### Adjustable armrest

The armrest is possible to adjust the height, forward & backward and pivot according to user's body type and posture.