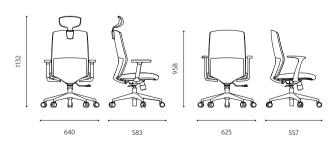

ght Adjustmebt (Self tension)
- Semi Synchronized Tilt
- Armrest Height Adjustable



#### J27E110M

- Semi Synchronized Tilt
- Armrest Height Adjustable



| FRAME | HEADREST |     | BACKREST & SEATREST |       |           |      |       |  |
|-------|----------|-----|---------------------|-------|-----------|------|-------|--|
|       |          |     |                     |       |           |      |       |  |
|       |          |     |                     |       |           |      |       |  |
| Black | Black    | Red | Blue                | Green | Chocolate | Gray | Black |  |

#### TASK CHAIR



- Headrest Height Adjustmebt (Self tension)
- Semi Synchronized Tilt T type Fixed Armrest



#### J27E210M

- Semi Synchronized Tilt
- T type Fixed Armrest



#### • DIMENSIONS

[ J27E ]





**TASK** CHAIR

**S30 / S35** SERIES

### **ECONOMIC & FLEXIBLE**

There is nothing too much, and nothing is lacking. We satisfy customers to comfortable chair and affordable price.

# **Economic & Flexible**

S30 / S35 SERIES





# **Economic & Flexible**

S30 / S35 SERIES





S35G210MW





77

# FUNCTION S30 / S35 SERIES





#### Headrest

The height can be adjusted according to the user's body shape, and the headrest will comfortably support it like its own tension function.



#### Hight elasticity soft mesh

The high elastic soft mesh applied to the backrest prevents slippage during use and maintains the optimum state without slack phenomenon even during use for a long time.



#### Synchronized Tilting

Synchronized tilting which the platform and the stand are moving at diffe