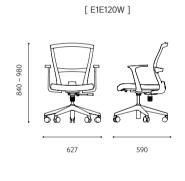

# ITEM LIST E1 SERIES

#### E1E120(B&W)

- Back Mesh
- Back Tilting
- T type Fixed Armrest

# • DIMENSIONS