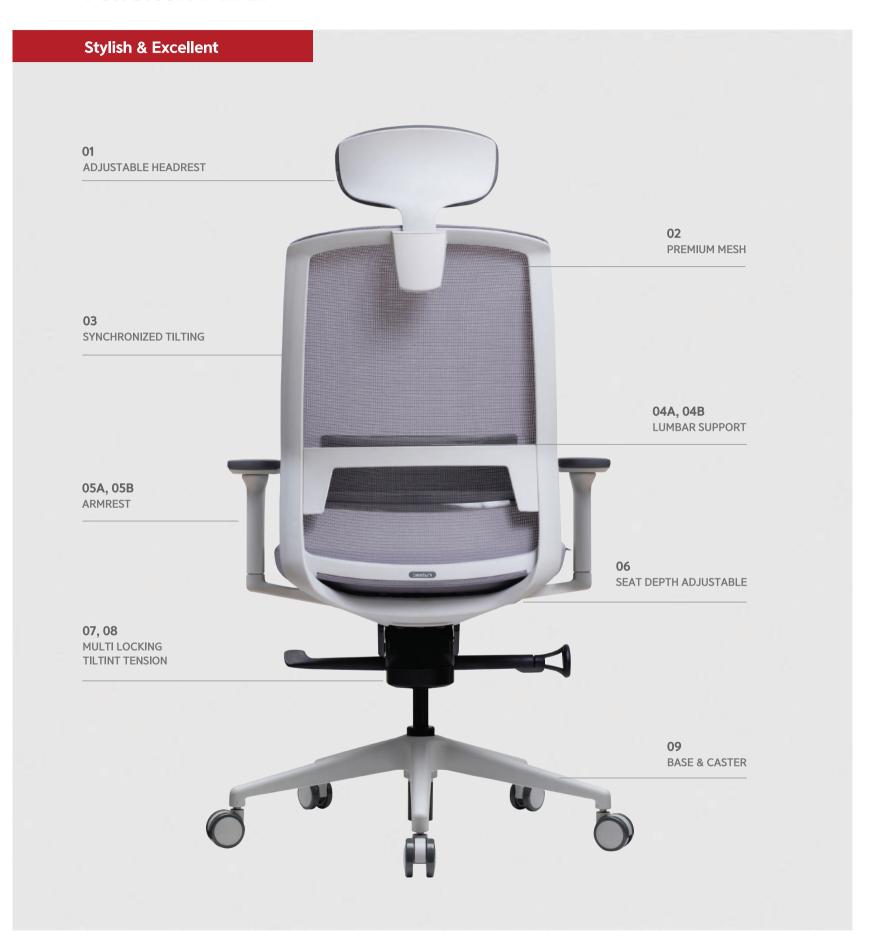

## **FUNCTION** S17 SERIES

#### Adjustable Headrest

The headrest height is possible to be adjustable to support user's neck and head according to user's body type.

#### Mesh

The mesh of Back, Seat rest can be sitting for a long time to keeping optimum condition without droop down the mesh.

#### Synchronized tilting

Using the Synchronized mechanism which is the backrest and seat move separated, it's possible to maintain the most comfort posture.

#### **Lumber Support**

Using the handle on the backrest, it's possible to support the user's back effectively, also possible to adjust its height and depth.

#### Adjustable armrest

The armrest is possible to adjust the height, forward & backward and pivot according to user's body type and posture.

#### Fixed armrest

It was designed based on the ergonomics data, any body can use the fixed armrest.

#### **Seat adjust** (Angle and depth)

It's possible to adjust the seat angle and depth using the lever on the seat side. The seat back side goes up, makes incline to forward, can prevent the spine deformity and reduce the pressure on the femoral.

#### **Base and Castors**

The nylon base can support the chair body stably, the urethane castor can avoid noise and scratch on floor.