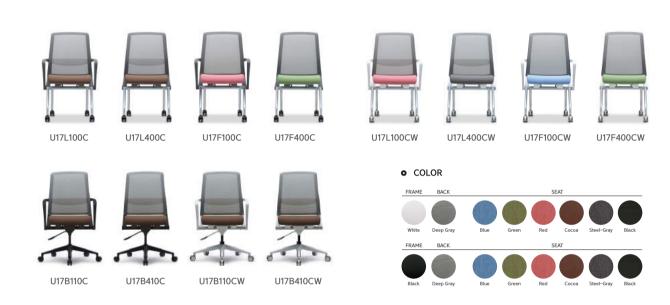

# • COLOR

# ITEM LIST U17 SERIES

#### U17L100C(B&W)

- Backrest torsion back tilting
- U–shaped mesh backrest
- Frame type Fixed Armrest
- Foldable seat
- Urethane casters

#### U17L400C(B&W)

- Backrest torsion back tilting
- U-shaped mesh backrest
- Foldable seat
- Urethane casters

#### U17F100C(B&W)

- Backrest torsion back tilting
- U-shaped mesh backrest
- Frame type Fixed Armrest
- Foldable seat
- Urethane casters

#### U17F400C(B&W)

- Backrest torsion back tilting
- U–shaped mesh backrest
- Foldable seat
- Urethane casters

#### U17B110C(B&W)

- Backrest torsion back tilting
- U-shaped mesh backrest
- Frame type Fixed Armrest- Chair height adjustment
- Urethane casters

#### U17B410C(B&W)

- Backrest torsion back tilting
- U-shaped mesh backrest
- Chair height adjustment
- Urethane casters