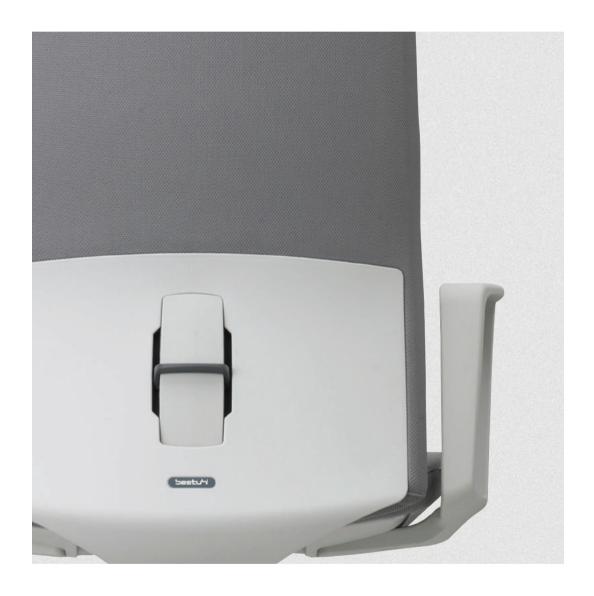

#### Synchronized tilting

Using the Synchronized mechanism which is the backrest and seat move separated, it's possible to maintain the most comfort posture.

#### **Lumber Support**

Using the handle on the backrest, it's possible to support the user's back effectively, also possible to adjust its height and depth.