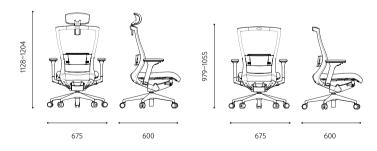

B&W)

- Synchronized tilting mechanism
- Fixed armrest
- Height adjustable lumbar support (tension)
- Depth and incline adjustable seat



#### • COLOR



#### S17E120L(B&W)

- Height adjustable headrest
- Synchronized tilting mechanism
- Height, Forward & backward, left & right adjustable armrest
- Depth and incline adjustable seat



#### S17E120M(B&W)

- Synchronized tilting mechanism
- Height, Forward & backward, left & right adjustable armrest
- Depth and incline adjustable seat



#### S17E220L(B&W)

- Height adjustable headrest
- Synchronized tilting mechanism
- Fixed armrest
- Depth and incline adjustable seat



#### S17E220M(B&W)

- Synchronized tilting mechanism
- Height, Forward & backward, left & right adjustable armrest
- Depth and incline adjustable seat



#### DIMENSIONS



### ITEM LIST S17 SERIES

#### S17P130L

- Height adjustable headrest
- Mesh on backrest , leather on seat
- Height adjustable lumbar support (tension)
- Height, Forward & backward, left & right adjustable armrest
- Synchronized tilting mechanism
- Depth and incline adjustable seat
- Aluminium base



#### S17P130M

- Mesh on backrest , leather on seat
- Height adjustable lumbar support (tension)
- Height, Forward & backward, left & right adjustable armrest
- Synchronized tilting mechanism
- Depth and incline adjustable seat
- Aluminium base



#### • COLOR

| FRAME | HEADREST | BACK                             | SEAT                             |
|-------|----------|----------------------------------|----------------------------------|
|       |          |