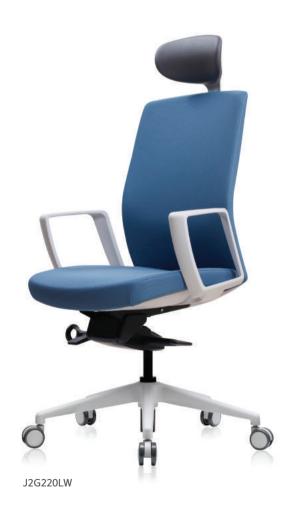

#### S17G220L(B&W)

- Height adjustable headrest
- Synchronized tilting mechanism
- Fixed armrest
- Height adjustable lumbar support (tension)
- Depth and incline adjustable seat

#### S17E220L(B&W)

- Height adjustable headrest
- Synchronized tilting mechanism
- Fixed armrest
- Depth and incline adjustable seat