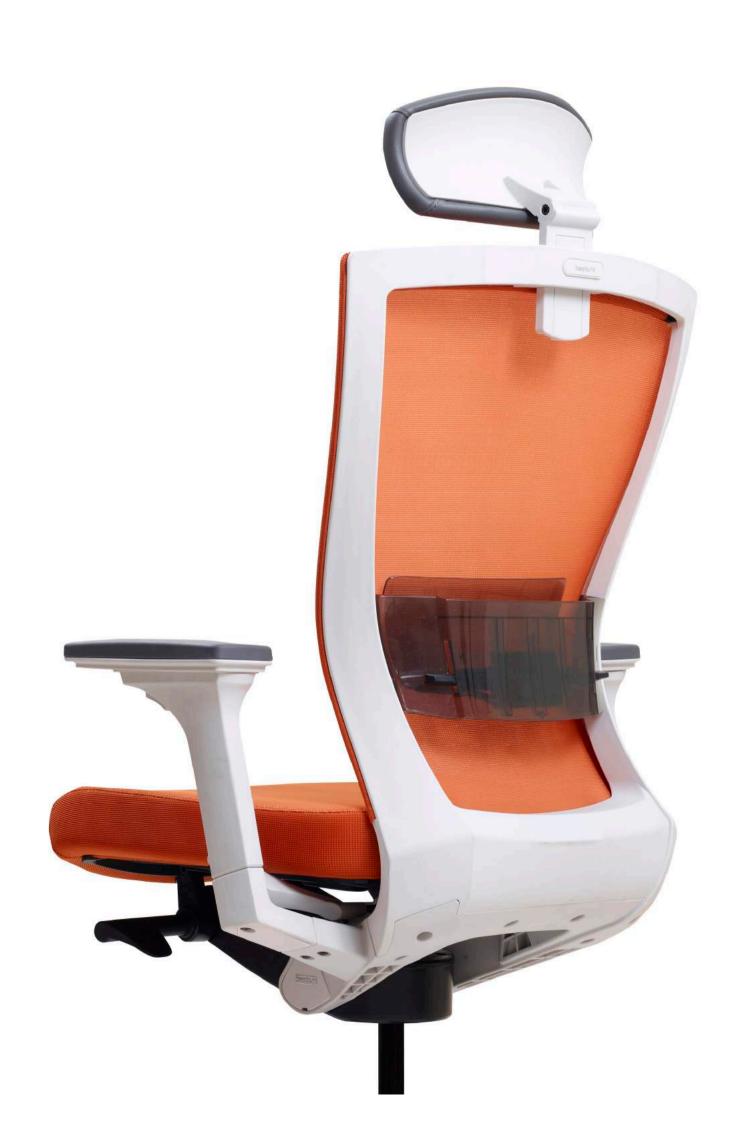

#### Adjustable Headrest

The headrest height is possible to be adjustable to support user's neck and head according to user's body type.

#### S17G120L(B&W)

- Height adjustable headrest
- Synchronized tilting mechanism
- Height, Forward & backward, left & right adjustable armrest
- Height adjustable lumbar support (tension)
- Depth and incline adjustable seat

#### S17P130L

- Height adjustable headrest
- Mesh on backrest , leather on seat
- Height adjustable lumbar support (tension)
- Height, Forward & backward, left & right adjustable armrest
- Synchronized tilting mechanism
- Depth and incline adjustable seat
- Aluminium base