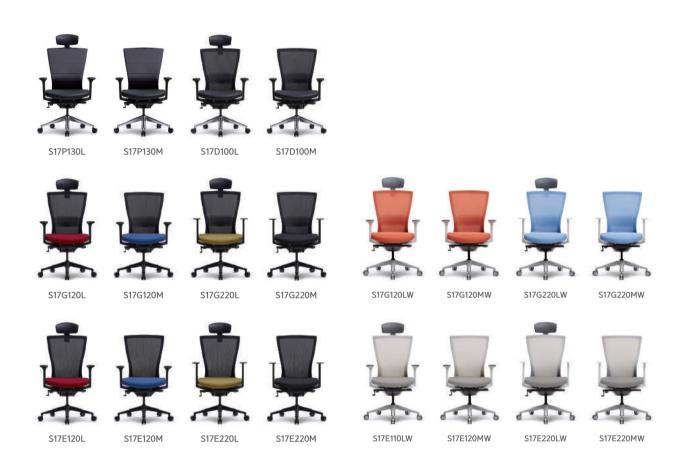

# TASK CHAIR SERIES

S17 SERIES

## **Premium & Ergonomic**

Happiness of seating and looking! High end premium exclusive mesh chair

# **Premium & Ergonomic**

S17 SERIES

### ITEM LIST S17 SERIES

#### S17P130L

- Height adjustable headrest
- Mesh on backrest , leather on seat
- Height adjustable lumbar support (tension)
- Height, Forward & backward, left & right adjustable armrest
- Synchronized tilting mechanism
- Depth and incline adjustable seat
- Aluminium base

#### S17P130M

- Mesh on backrest , leather on seat
- Height adjustable lumbar support (tension)
- Height, Forward & backward, left & right adjustable armrest
- Synchronized tilting mechanism
- Depth and incline adjustable seat
- Aluminium base

- Height adjustable headrest
- Mesh on backrest , leather on seat
- Height adjustable lumbar support (tension)
- Height, Forward & backward, left & right adjustable armrest
- Synchronized tilting mechanism
- Depth and incline adjustable seat
- Aluminium base

#### S17D100M

- Mesh on backrest , leather on seat
- Height adjustable lumbar support (tension)
- Height, Forward & backward, left & right adjustable armrest
- Synchronized tilting mechanism
- Depth and incline adjustable seat
- Aluminium base