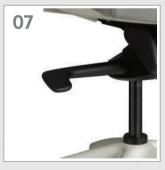

#### **Lumber Support**

Using the handle on the backrest, it's possible to support the user's back effectively, also possible to adjust its height and depth.

#### Lumbar support

The height adjustment and the depth adjustment are implemented simultaneously with the backrest pad type, and it is possible to adjust to the optimum state according to the body type and the business activity.