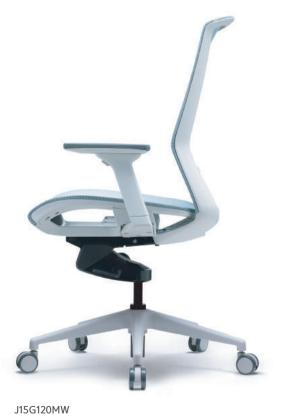

#### • DIMENSIONS

**TASK** CHAIR

**J15 / J19** SERIES

Flexible & Comfort

A new paradigm of mesh chairs! Unique style

# Flexible & Comfort

J15 / J19 SERIES

# Flexible & Comfort

J15 / J19 SERIES

J19G220LW