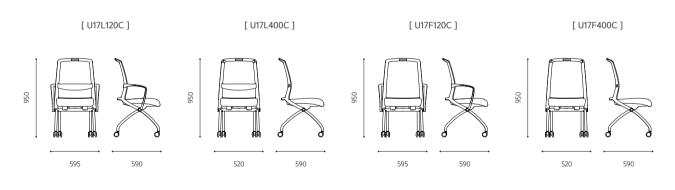

# ITEM LIST U17 SERIES

#### U17L100C(B&W)

- Backrest torsion back tilting
- U–shaped mesh backrest
- Frame type Fixed Armrest
- Foldable seat
- Urethane casters

#### U17L400C(B&W)

- Backrest torsion back tilting
- U-shaped mesh backrest
- Foldable seat
- Urethane casters

## o DIMENSIONS