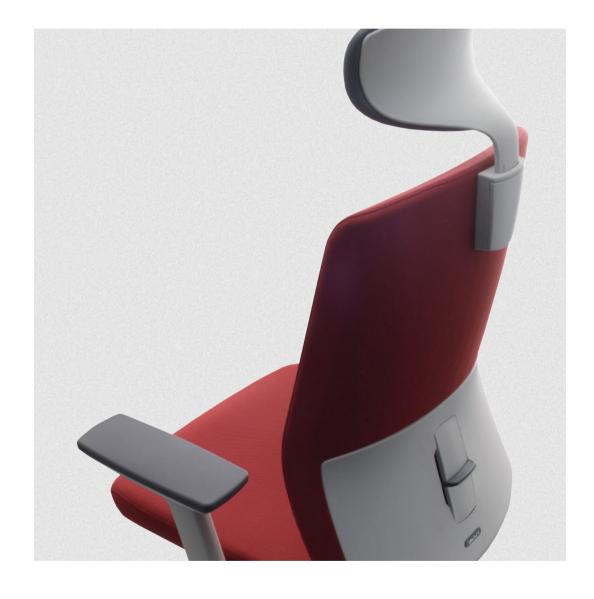

#### Adjustable Headrest

The headrest height is possible to be adjustable to support user's neck and head according to user's body type.

#### **Lumber Support**

Using the handle on the backrest, it's possible to support the user's back effectively, also possible to adjust its height and depth.

#### Adjustable armrest

The armrest is possible to adjust the height, forward & backward and pivot according to user's body type and posture.

#### **Base and Castors**

The nylon base can support the chair body stably, the urethane castor can avoid noise and scratch on floor.