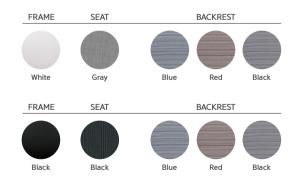

#### • COLOR

| FRAME | HEADREST | BACK                             | SEAT                             |
|-------|----------|----------------------------------|----------------------------------|
|       |          |                                  |                                  |
|       |          |                                  |                                  |
| Black | Black    | Black<br>[Artificial<br>leather] | Black<br>[Artificial<br>leather] |