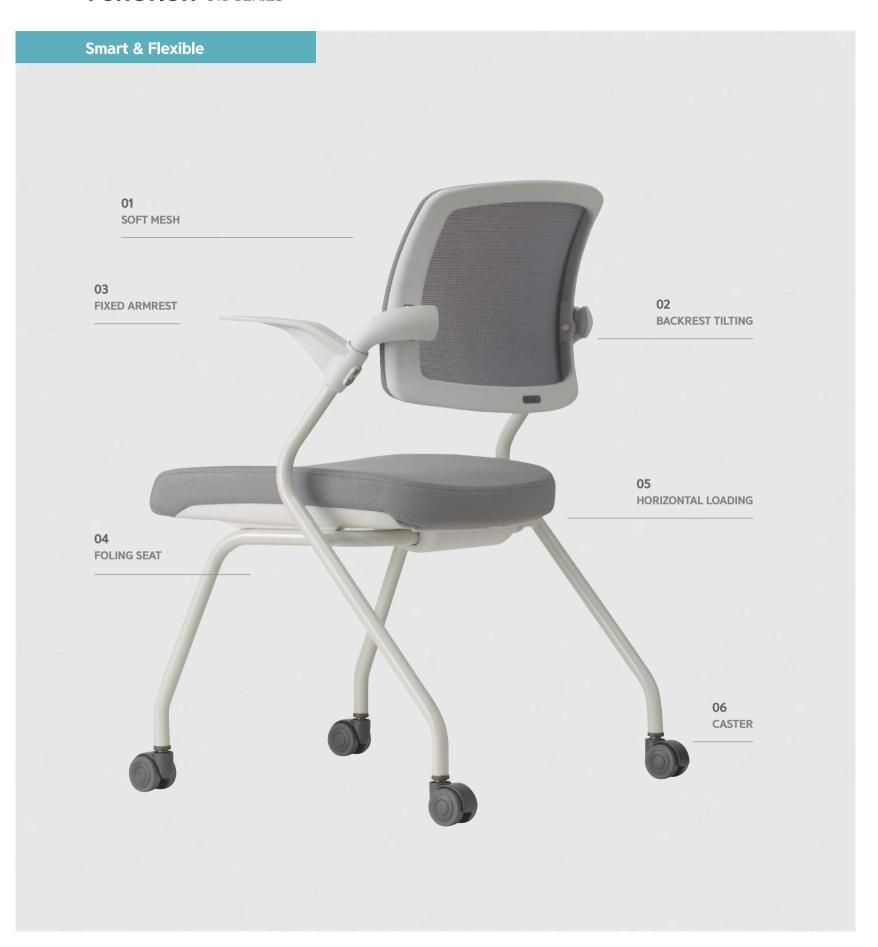

# **Smart & Flexible**

Enjoy meeting, Enjoy class!

The new generation conference char as
the new dream of flexible mechanism!

# FUNCTION U15 SERIES

#### Mesh

The mesh of Back, Seat rest can be sitting for a long time to keeping optimum condition without droop down the mesh.

#### Twist backrest

When you seat the chair, The backrest always support to user's movement by left and right twist backrest of the function.

#### Backrest tension function

To flexible react to user's movement less sense of difference by apply flexible backrest frame.

#### Tilting system

When user are tilting, The special materials (torsion bar) support comfortable tilted feeling as tilting system with armrest.

#### Seat folding function

It can be horizontally stacking by folding back seat rest.

#### Horizontality stacking

To easy for use any space by horizontality stacking.

#### Castor

The polyurethane castor prevent as noise and scratch when moving the chair.