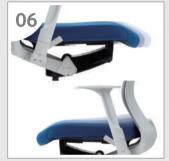

#### Synchronized tilting

Using the Synchronized mechanism which is the backrest and seat move separated, it's possible to maintain the most comfort posture.

#### **Synchronized Tilting**

Synchronized tilting which the platform and the stand are moving at different angles is applied and it is possible to maintain the relaxed state in various postures.

#### **Synchronized Tilting**

Synchronized tilting which the platform and the stand are moving at different angles is applied and it is possible to maintain the relaxed state in various postures,