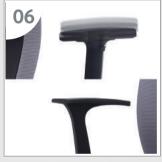

#### **Lumber Support**

Using the handle on the backrest, it's possible to support the user's back effectively, also possible to adjust its height and depth.