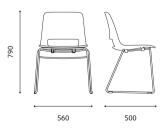

ION U30 SERIES







**Self Tension Backrest**The movement of user keep on for supporting comfortable.



The all in one shell type

Body of the user support comfortable seat feeling as all in one backrest and seatrest.



**4leg / Sled leg**The user can be choice two type of sled type and 4 leg type.



Castor and Glider
Outstanding durability of the glider and castor apply to.



**Chair high adjustment**Body of the user can be high adjustable.



Vertical stacking
4 leg sled type can be making useful space by vertical stacking.

## ITEM LIST U30 SERIES

#### U30F400G

- Vertical stacking
- 4-glider



#### U30S400G

- Vertical stacking
- 4-glider



#### • COLOR



#### U30B400C

- Swivel chair
- Chair high adjustment



#### U30W400G

- Swivel chair
- 4-glider



#### • DIMENSIONS

















## **Compact & Simple**

The sensibility add to your space. Conference of modern and refined sensibilities.





# **Compact & Simple**

JCON SERIES





# **Compact & Simple**

JCON SERIES









139

## FUNCTION & ITEM LIST JCON SERIES





#### Two tone color backrest

The backrest of double structure use two tone color for making refined meeting room.



#### Armrest pad

The armrest pad support to user of comfortable to steel body on plastic pad.



Fixed leg hoof

The front and rear leg hoof plastic prevent to floor friction.



Jcon back tilt

As back tilt function be able to adjustable tension to prevent tilt.

## **ITEM LIST** JCON SERIES

#### JCONC100(B&W)

- Cantilever
- Plastic armrest pad
- Front rear fixed bunz



#### • COLOR

# FRAME White Black BACKREST &