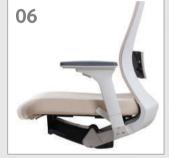

#### **Base and Castors**

The nylon base can support the chair body stably, the urethane castor can avoid noise and scratch on floor.