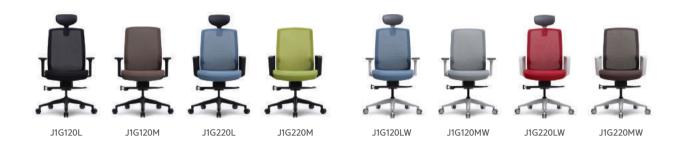

# Stylish & Excellent J1 SERIES

# ITEM LIST J1 SERIES

#### J1G120L(B&W)

- Headrest Height Adjustment (Self tension)
- Synchronized Tilt
- Armrest 3D adjustable function
- Lumbar's tension adjustment
- Seat depth adjustment

#### J1G120M(B&W)

- Synchronized Tilt
- Armrest 3D adjustable function
- Lumbar's tension adjustment
- Seat depth adjustment

#### J1G220L(B&W)

- Headrest Height Adjustment (Self tension)
- Synchronized Tilt
- Fixed Armrest
- Lumbar's tension adjustment
- Seat depth adjustment

#### J1G220M(B&W)

- Synchronized Tilt
- Fixed Armrest
- Lumbar's tension adjustment
- Seat depth adjustment

| FRAME | HEADREST |     |      | BACKREST & SEATREST |            |      |       |
|-------|----------|-----|------|---------------------|------------|------|-------|
|       |          |     |      |                     |            |      |       |
| White | Gray     | Red | Blue | Green               | Chocolate  | Gray | Black |
| FRAME | HEADREST |     |      | BACKREST            | & SEATREST |      |       |
|       |          |     |      |                     |            |      |       |
| Black | Black    | Red | Blue | Green               | Chocolate  | Gray | Black |