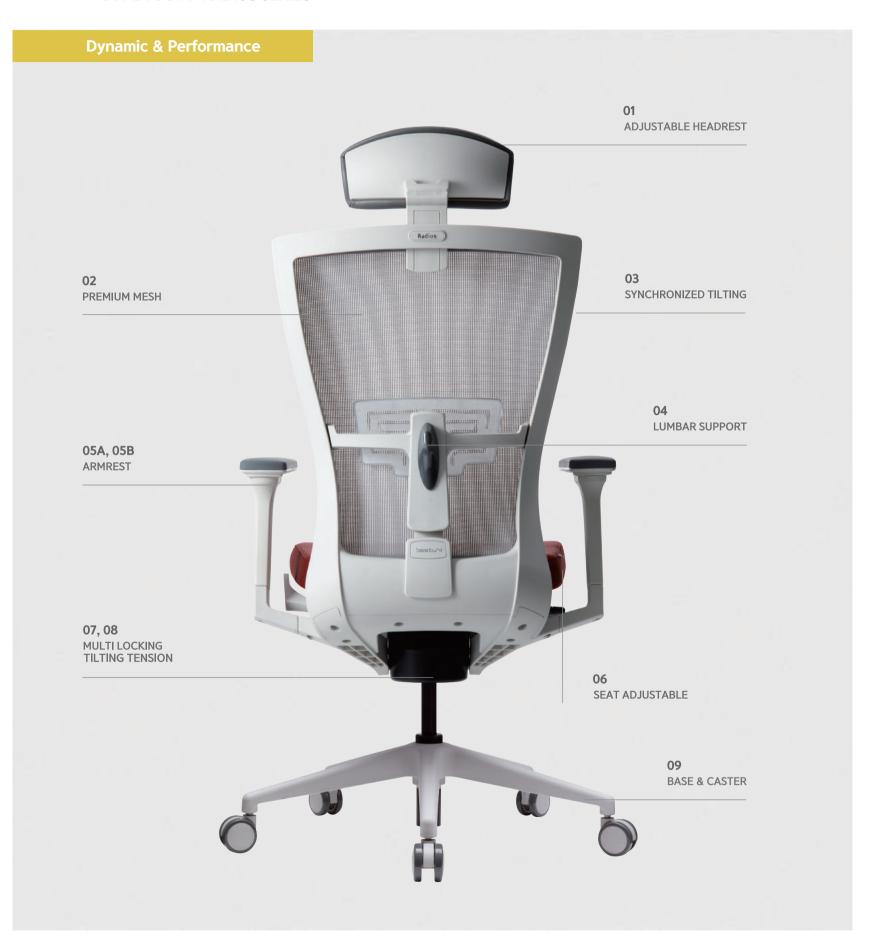

#### Adjustable Headrest

The headrest height is possible to be adjustable to support user's neck and head according to user's body type.