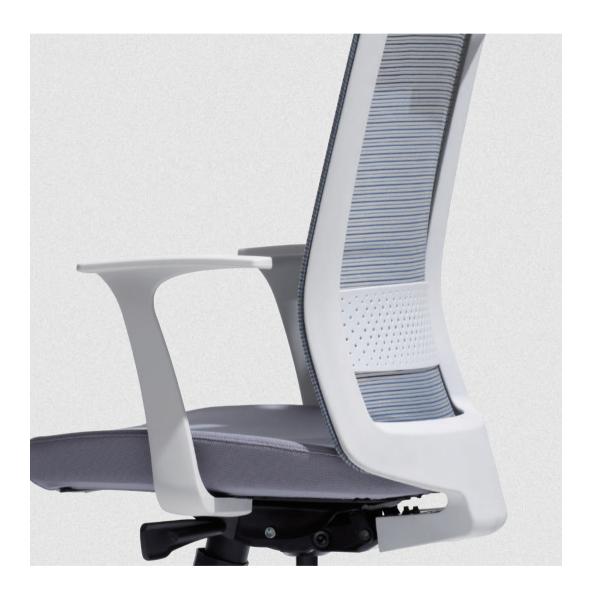

#### **Lumber Support**

Using the handle on the backrest, it's possible to support the user's back effectively, also possible to adjust its height and depth.