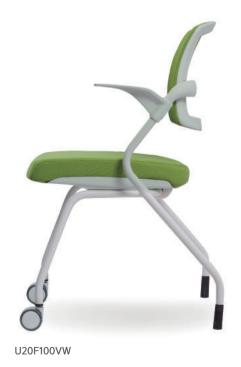

## ITEM LIST U20 SERIES

#### U20F100C(B&W)

- Backrest Mesh
- Nylon Armrest
- Torsion Back tilting
- Seat Folding
- 4-Castor

#### U20F100V(B&W)

- Backrest Mesh
- Torsion Back tilting
- Seat Folding
- 4-Castor

#### U20F400V(B&W)

- Backrest Mesh
- Nylon Armrest
- Torsion Back tilting
- Seat Folding
- 4-Castor

#### U20F400G(B&W)

- Backrest Mesh
- Torsion Back tilting
- Seat Folding
- 4-Castor

#### • COLOR

#### U20F100G(B&W)

- Backrest Mesh
- Nylon Armrest
- Torsion Back tilting
- Seat Folding
- Front-Castor, Rear-fixed Glider

#### U20F400C(B&W)

- Backrest Mesh
- Torsion Back tilting
- Seat Folding
- Front–Casto<u>n हिस्सान्</u>ट्रीixed Glider