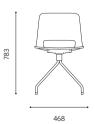

0 SERIES







**Self Tension Backrest**The movement of user keep on for supporting comfortable.



The all in one shell type

Body of the user support comfortable seat feeling as all in one backrest and seatrest.



**4leg / Sled leg**The user can be choice two type of sled type and 4 leg type.



Castor and Glider
Outstanding durability of the glider and castor apply to.



**Chair high adjustment**Body of the user can be high adjustable.



Vertical stacking
4 leg sled type can be making useful space by vertical stacking.

## ITEM LIST U30 SERIES

#### U30F400G

- Vertical stacking
- 4-glider



#### U30S400G

- Vertical stacking
- 4-glider



#### • COLOR



#### U30B400C

- Swivel chair
- Chair high adjustment



#### U30W400G

- Swivel chair
- 4-glider



#### • DIMENSIONS

















## **Compact & Simple**

The sensibility add to your space. Conference of modern and refined sensibilities.





# **Compact & Simple**

JCON SERIES





# **Compact & Simple**

JCON SERIES









139

## FUNCTION & ITEM LIST JCON SERIES





#### Two tone color backrest

The backrest of double structure use two tone color for making refined meeting room.



#### Armrest pad

The armrest pad support to user of comfortable to steel body on plastic pad.



Fixed leg hoof

The front and rear leg hoof plastic prevent to floor friction.



Jcon back tilt

As back tilt function be able to adjustable tension to prevent tilt.

## **ITEM LIST** JCON SERIES

#### JCONC100(B&W)

- Cantilever
- Plastic armrest pad
- Front rear fixed bunz



#### • COLOR

# FRAME White Black BACKREST & SEATRE