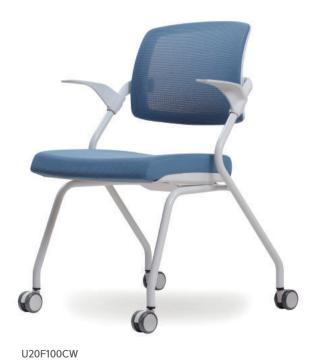

by horizontality stacking.



#### Castor

The polyurethane castor prevent as noise and scratch when moving the chair.

## ITEM LIST U15 SERIES

#### U15F100C(B&W)

- Backrest Mesh
- Nylon Armrest
- Torsion Back tilting
- Seat Folding
- 4-Castor



#### U15F400C(B&W)

- Backrest Mesh
- Torsion Back tilting
- Seat Folding
- 4-Castor



#### • COLOR



#### U15F100V(B&W)

- Backrest Mesh
- Nylon Armrest
- Torsion Back tilting
- Seat Folding
- Front-Castor, Rear-fixed Glider



#### U15F400V(B&W)

- Backrest Mesh
- Torsion Back tilting
- Seat Folding
- Front-Caston 限也不可能的



#### • DIMENSIONS







## **Casual & Utility**

Dynamic movement that use space freely!

Design feels refreshing and affordable price!



# **Casual & Utility**

U20 SERIES





# **Casual & Utility**

U20 SERIES









## FUNCTION U15 SERIES





#### Mesh

The mesh of Back, Seat rest can be sitting for a long time to keeping optimum condition without droop down the mesh.



#### Twist backrest

When you seat the chair, The backrest always support to user's movement by left and right twist backrest of the function.



#### **Fixed Armrest**

Plastic fixed armrest is ergonomically positioned and angled.



#### Seat folding function

It can be horizontally stacking by folding back seat rest.



#### Horizontality stacking

To easy for use any space by horizontality stacking.



#### Castor

The polyurethane castor prevent as noise and scratch when moving the chair.

## ITEM LIST U20 SERIES

#### U20F100C(B&W)

- Backrest Mesh
- Nylon Armrest
- Torsion Back tilting
- Seat Folding
- 4-Castor



#### U20