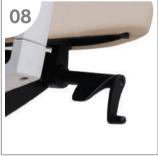

#### **Base and Castors**

The nylon base can support the chair body stably, the urethane castor can avoid noise and scratch on floor.

#### Base, Castor

Applying a nylon castor to minimize floor scratches is prevent noises and scratch the floor.

#### Base, Castor

The base of nylon material stably supports the chair, urethane caster can prevent noise and floor scratches.

### Base, Castor

Applying a nylon castor to minimize floor scratches is prevent noises and scratch the floor.

### Castor

The polyurethane castor prevent as noise and scratch when moving the chair.

#### Castor

The polyurethane castor prevent as noise and scratch when moving the chair.