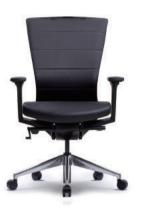

# RADIUS SERIES

### **Dynamic & Performance**

The first generation of mesh chairs in korea! Function, design, quality, steady seller!

# **Dynamic & Performance**

RADIUS SERIES

#### Adjustable Headrest

The headrest height is possible to be adjustable to support user's neck and head according to user's body type.

#### Mesh

The mesh of Back, Seat rest can be sitting for a long time to keeping optimum condition without droop down the mesh.

#### Synchronized tilting

Using the Synchronized mechanism which is the backrest and seat move separated, it's possible to maintain the most comfort posture.

#### **Lumber Support**

Using the handle on the backrest, it's possible to support the user's back effectively, also possible to adjust its height and depth.

#### Adjustable armrest

The armrest is possible to adjust the height, forward & backward and pivot according to user's body type and posture.

#### **Base and Castors**

The nylon base can support the chair body stably, the urethane castor can avoid noise and scratch on floor.