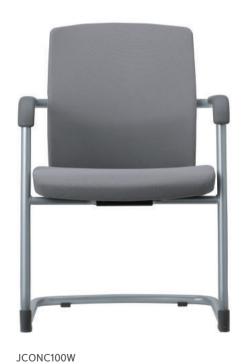

# **Compact & Simple**

JCON SERIES

# **Compact & Simple**

JCON SERIES

139

## FUNCTION & ITEM LIST JCON SERIES

#### Two tone color backrest

The backrest of double structure use two tone color for making refined meeting room.

#### Armrest pad

The armrest pad support to user of comfortable to steel body on plastic pad.

Fixed leg hoof

The front and rear leg hoof plastic prevent to floor friction.

Jcon back tilt

As back tilt function be able to adjustable tension to prevent tilt.

#### JCONC100(B&W)

- Cantilever
- Plastic armrest pad
- Front rear fixed bunz