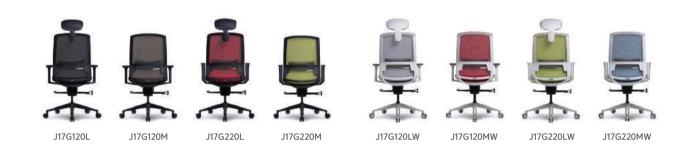

# ITEM LIST J17 SERIES

#### J17G120L(B&W)

- Headrest Height Adjustment (Self tension)
- Synchronized Tilt
- Armrest 3D adjustable function
- Lumbar support height adjustment Tension pad
- Seat depth adjustment

#### J17G120M(B&W)

- Synchronized Tilt
- Armrest 3D adjustable function
- Lumbar support height adjustment Tension pad
- Seat depth adjustment

| FRAME | HEADREST |     | BACKREST & SEATREST |          |            |      |       |
|-------|----------|-----|---------------------|----------|------------|------|-------|
|       |          |     |                     |          |            |      |       |
| White | Gray     | Red | Blue                | Green    | Chocolate  | Gray | Black |
|       |          |     |                     |          |            |      |       |
| FRAME | HEADREST |     |                     | BACKREST | & SEATREST |      |       |
| FRAME | HEADREST |     |                     | BACKREST | & SEATREST |      |       |

- Headrest Height Adjustment (Self tension)
- Synchronized Tilt
- Fixed Armrest
- Lumbar support height adjustment Tension pad
- Seat depth adjustment

#### J17G220M(B&W)

- Synchronized Tilt
- Fixed Armrest
- Lumbar support height adjustment Tension pad
- Seat depth adjustment

#### • DIMENSIONS

**TASK** CHAIR

**J15 / J19** SERIES

Flexible & Comfort

A new paradigm of mesh chairs! Unique style