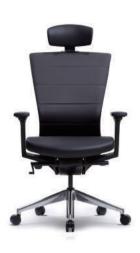

# TASK CHAIR SERIES

S17 SERIES

## **Premium & Ergonomic**

Happiness of seating and looking! High end premium exclusive mesh chair

# **Premium & Ergonomic**

S17 SERIES

#### Adjustable Headrest

The headrest height is possible to be adjustable to support user's neck and head according to user's body type.

#### Mesh

The mesh of Back, Seat rest can be sitting for a long time to keeping optimum condition without droop down the mesh.

#### Synchronized tilting

Using the Synchronized mechanism which is the backrest and seat move separated, it's possible to maintain the most comfort posture.

#### **Lumber Support**

Using the handle on the backrest, it's possible to support the user's back effectively, also possible to adjust its height and depth.

#### Adjustable armrest

The armrest is possible to adjust the height, forward & backward and pivot according to user's body type and posture.

#### **Base and Castors**

The nylon base can support the chair body stably, the urethane castor can avoid noise and scratch on floor.