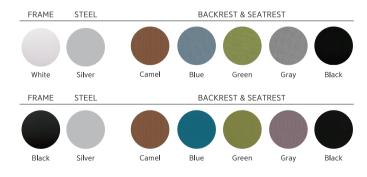

#### • COLOR

| FRAME | HEADREST | BACK                             | SEAT                             |
|-------|----------|----------------------------------|----------------------------------|
|       |          |                                  |                                  |
|       |          |                                  |                                  |
| Black | Black    | Black<br>[Artificial<br>leather] | Black<br>[Artificial<br>leather] |

#### J1G220M(B&W)

- Synchronized Tilt
- Fixed Armrest
- Lumbar's tension adjustment
- Seat depth adjustment

| FRAME | HEADREST |     |      | BACKREST & SEATREST |            |      |       |
|-------|----------|-----|------|---------------------|------------|------|-------|
|       |          |     |      |                     |            |      |       |
| White | Gray     | Red | Blue | Green               | Chocolate  | Gray | Black |
| FRAME | HEADREST |     |      | BACKREST            | & SEATREST |      |       |
|       |          |     |      |                     |            |      |       |
| Black | Black    | Red | Blue | Green               | Chocolate  | Gray | Black |

#### J17G120M(B&W)

- Synchronized Tilt
- Armrest 3D adjustable function
- Lumbar support height adjustment Tension pad
- Seat depth adjustment

| FRAME | HEADREST |     | BACKREST & SEATREST |          |            |      |       |
|-------|----------|-----|---------------------|----------|------------|------|-------|
|       |          |     |                     |          |            |      |       |
| White | Gray     | Red | Blue                | Green    | Chocolate  | Gray | Black |
|       |          |     |                     |          |            |      |       |
| FRAME | HEADREST |     |                     | BACKREST | & SEATREST |      |       |
| FRAME | HEADREST |     |                     | BACKREST | & SEATREST |      |       |

#### J15G220M(B&W)

- Backrest / Seat [All mesh type]
- Synchronized Tilt
- Fixed Armrest
- Lumbar's tension adjustment / Adjustable lumbar support
- Seat depth adjustment

| FRAME | HEADREST |          | BACKREST | & SEATREST |       |
|-------|----------|----------|----------|------------|-------|
|       |          |          |          |            |       |
| White | Gray     | Darkgray | Gray     | Mintblue   | Black |
| FRAME | HEADREST |          | BACKREST | & SEATREST |       |
| Black | Black    | Darkgray | Gray     | Mintblue   | Black |

#### J19G120M(B&W)

- Backrest / Seat [All mesh type]
- Synchronized Tilt
- Armrest 3D adjustable function
- Lumbar support height adjustment Tension pad
- Seat depth adjustment

| FRAME | HEADREST | BACKREST & SEATREST |          |            |       |  |  |
|-------|----------|---------------------|----------|------------|-------|--|--|
|       |          |                     |          |            |       |  |  |
| White | Gray     | Darkgray            | Gray     | Mintblue   | Black |  |  |
|       |          |                     |          |            |       |  |  |
| FRAME | HEADREST |                     | BACKREST | & SEATREST |       |  |  |
|       |          |                     |          |            |       |  |  |

#### J2G220M(B&W)

- Synchronized TiltFixed Armrest
- Lumbar support adjustable
- Seat depth adjustable

| FRAME | HEADREST | BACKREST & SEATREST |      |          |            |      |       |
|-------|----------|---------------------|------|----------|------------|------|-------|
|       |          |                     |      |          |            |      |       |
| White | Gray     | Red                 | Blue | Green    | Chocolate  | Gray | Black |
| FRAME | HEADREST |                     |      | BACKREST | & SEATREST |      |       |
| Black | Black    | Red                 | Blue | Green    | Chocolate  | Gray | Black |

#### J27E110M

- Semi Synchronized Tilt
- Armrest Height Adjustable

| FRAME | HEADREST |     | BACKREST & SEATREST |       |           |      |       |  |
|-------|----------|-----|---------------------|-------|-----------|------|-------|--|
|       |          |     |                     |       |           |      |       |  |
|       |          |     |                     |       |           |      |       |  |
| Black | Black    | Red | Blue                | Green | Chocolate | Gray | Black |  |

#### • COLOR

| FRAME | HEADREST | BACKREST & SEATREST |      |          |       |
|-------|----------|---------------------|------|----------|-------|
|       |          |                     |      |          |       |
| White | Gray     | Darkgray            | Gray | Mintblue | Black |
| FRAME | HEADREST | BACKREST & SEATREST |      |          |       |
| Black | Black    | Darkgray            | Gray | Mintblue | Black |