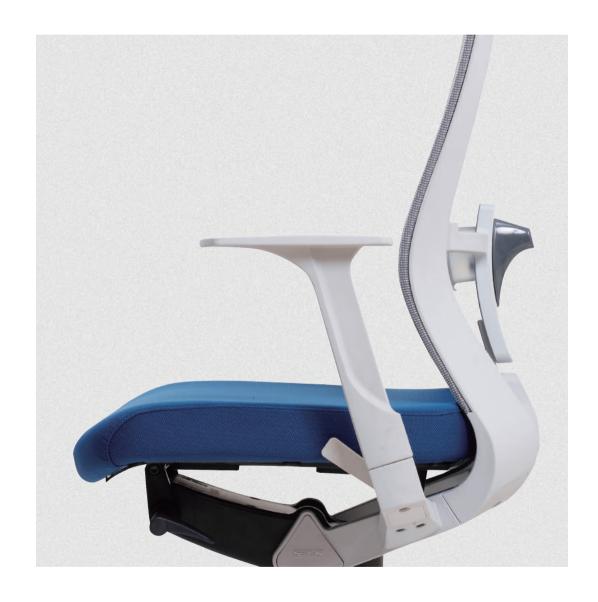

#### **Seat adjust** (Angle and depth)

It's possible to adjust the seat angle and depth using the lever on the seat side. The seat back side goes up, makes incline to forward, can prevent the spine deformity and reduce the pressure on the femoral.

#### Multi-function mechanism

When the backrest tilted, can adjust backrest and seat incline using the lever on the left side of seat.

#### Tilting tension adjustment

It's possible to adjust the tilting tension using the lever on the right side of seat.