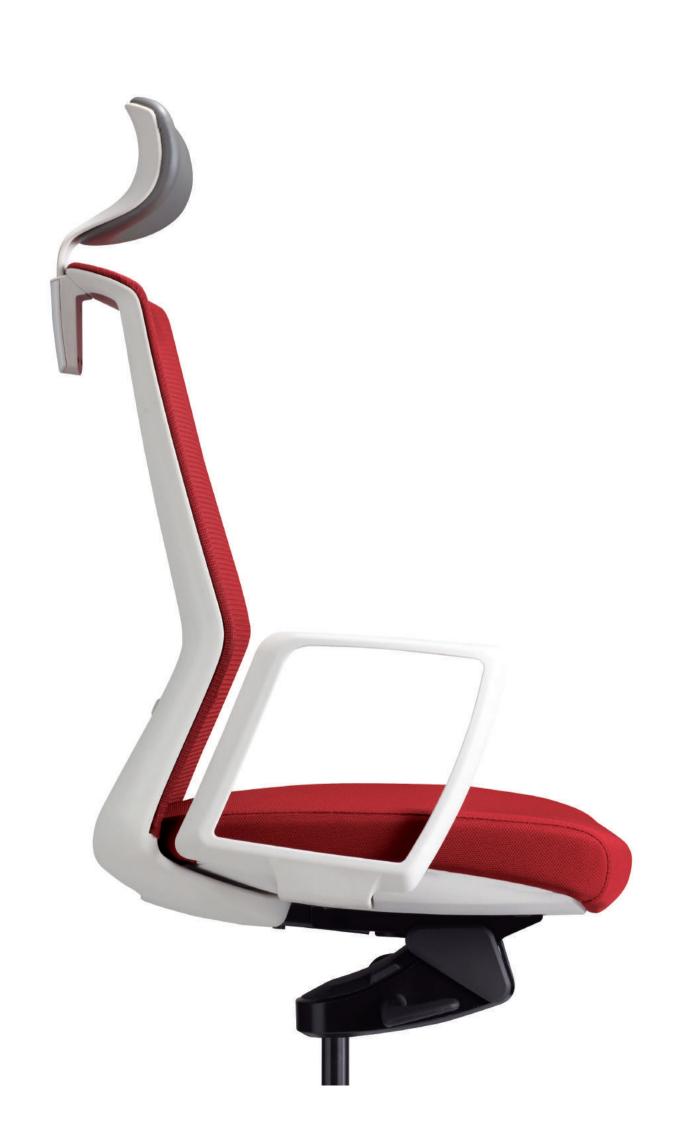

#### • DIMENSIONS

**TASK** CHAIR

**J15 / J19** SERIES

Flexible & Comfort

A new paradigm of mesh chairs! Unique style

# Flexible & Comfort

J15 / J19 SERIES

# Flexible & Comfort

J15 / J19 SERIES

J19G220LW