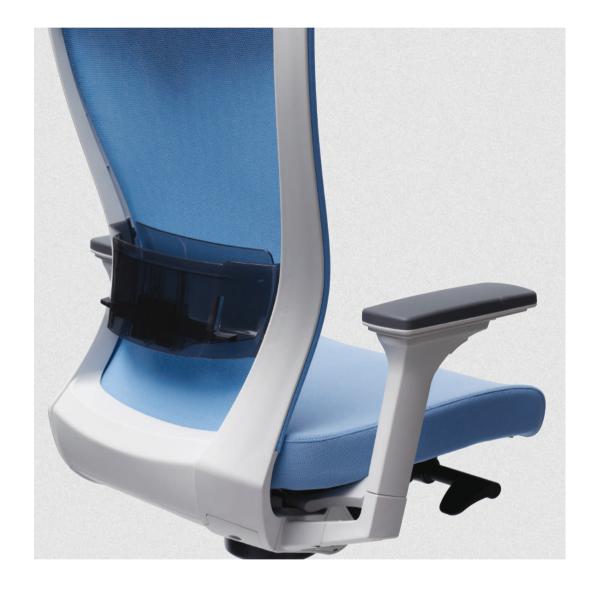

#### **Lumber Support**

Using the handle on the backrest, it's possible to support the user's back effectively, also possible to adjust its height and depth.

#### Adjustable armrest

The armrest is possible to adjust the height, forward & backward and pivot according to user's body type and posture.

#### S17G120L(B&W)

- Height adjustable headrest
- Synchronized tilting mechanism
- Height, Forward & backward, left & right adjustable armrest
- Height adjustable lumbar support (tension)
- Depth and incline adjustable seat