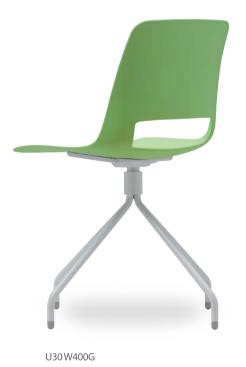

ing
- 4-Castor



#### U20F400V(B&W)

- Backrest Mesh
- Nylon Armrest
- Torsion Back tilting
- Seat Folding
- 4-Castor



#### U20F400G(B&W)

- Backrest Mesh
- Torsion Back tilting
- Seat Folding
- 4-Castor



#### • COLOR



#### U20F100G(B&W)

- Backrest Mesh
- Nylon Armrest
- Torsion Back tilting
- Seat Folding
- Front-Castor, Rear-fixed Glider



#### U20F400C(B&W)

- Backrest Mesh
- Torsion Back tilting
- Seat Folding
- Front–Casto<u>n हिस्सान्</u>ट्रीixed Glider



#### • DIMENSIONS

602

[U20F100C]

888



602



510

[U20F400C / U20F400CW]





## **Aesthetic & Lively**

light and Small, Comfortable and Strong!
To making space lively by emotional chair!
AESTHETIC MULTI-SPACE PLASTIC
SHELL CHAIR!

# **Aesthetic & Lively**

U30 SERIES





# **Aesthetic & Lively**

U30 SERIES









129

## FUNCTION U30 SERIES







**Self Tension Backrest**The movement of user keep on for supporting comfortable.



The all in one shell type

Body of the user support comfortable seat feeling as all in one backrest and seatrest.



**4leg / Sled leg**The user can be choice two type of sled type and 4 leg type.



Castor and Glider
Outstanding durability of the glider and castor apply to.



**Chair high adjustment**Body of the user can be high adjustable.



Vertical stacking
4 leg sled type can be making useful space by vertical stacking.

## ITEM LIST U30 SERIES

#### U30F400G

- Vertical stacking
- 4-glider



#### U30S400G

- Vertical stacking
- 4-glider



#### • COLOR



#### U30B400C

- Swivel chair
- Chair high adjustment



#### U30W400G

- Swivel chair
- 4-glider



#### •