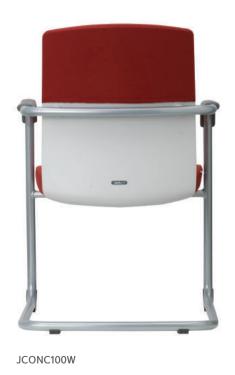

# **Compact & Simple**

JCON SERIES

# **Compact & Simple**

JCON SERIES

139

## FUNCTION & ITEM LIST JCON SERIES

#### Two tone color backrest

The backrest of double structure use two tone color for making refined meeting room.

#### Armrest pad

The armrest pad support to user of comfortable to steel body on plastic pad.

Fixed leg hoof

The front and rear leg hoof plastic prevent to floor friction.

Jcon back tilt

As back tilt function be able to adjustable tension to prevent tilt.

#### JCONC100(B&W)

- Cantilever
- Plastic armrest pad
- Front rear fixed bunz