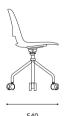

U30 SERIES







**Self Tension Backrest**The movement of user keep on for supporting comfortable.



The all in one shell type

Body of the user support comfortable seat feeling as all in one backrest and seatrest.



**4leg / Sled leg**The user can be choice two type of sled type and 4 leg type.



Castor and Glider
Outstanding durability of the glider and castor apply to.



**Chair high adjustment**Body of the user can be high adjustable.



Vertical stacking
4 leg sled type can be making useful space by vertical stacking.

## ITEM LIST U30 SERIES

#### U30F400G

- Vertical stacking
- 4-glider



#### U30S400G

- Vertical stacking
- 4-glider



#### • COLOR



#### U30B400C

- Swivel chair
- Chair high adjustment



#### U30W400G

- Swivel chair
- 4-glider



#### • DIMENSIONS

















## **Compact & Simple**

The sensibility add to your space. Conference of modern and refined sensibilities.





# **Compact & Simple**

JCON SERIES





# **Compact & Simple**

JCON SERIES









139

## FUNCTION & ITEM LIST JCON SERIES





#### Two tone color backrest

The backrest of double structure use two tone color for making refined meeting room.



#### Armrest pad

The armrest pad support to user of comfortable to steel body on plastic pad.



Fixed leg hoof

The front and rear leg hoof plastic prevent to floor friction.



Jcon back tilt

As back tilt function be able to adjustable tension to prevent tilt.

## **ITEM LIST** JCON SERIES

#### JCONC100(B&W)

- Cantilever
- Plastic armrest pad
- Front rear fixed bunz



#### • COLOR

# FRAME White Black BACKREST & SEAT