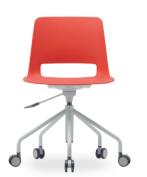

ES





# **Aesthetic & Lively**

U30 SERIES









129

## FUNCTION U30 SERIES







**Self Tension Backrest**The movement of user keep on for supporting comfortable.



The all in one shell type

Body of the user support comfortable seat feeling as all in one backrest and seatrest.



**4leg / Sled leg**The user can be choice two type of sled type and 4 leg type.



Castor and Glider
Outstanding durability of the glider and castor apply to.



**Chair high adjustment**Body of the user can be high adjustable.



Vertical stacking
4 leg sled type can be making useful space by vertical stacking.

## ITEM LIST U30 SERIES

#### U30F400G

- Vertical stacking
- 4-glider



#### U30S400G

- Vertical stacking
- 4-glider



#### • COLOR



#### U30B400C

- Swivel chair
- Chair high adjustment



#### U30W400G

- Swivel chair
- 4-glider



#### • DIMENSIONS

















## **Compact & Simple**

The sensibility add to your space. Conference of modern and refined sensibilities.





# **Compact & Simple**

JCON SERIES





# **Compact & Simple**

JCON SERIES









139

## FUNCTION & ITEM LIST JCON SERIES





#### Two tone color backrest

The backrest of double structure use two tone color for making refined meeting room.



#### Armrest pad

The armrest pad support to user of comfortable to steel body on plastic pad.



Fixed leg hoof

The front and rear leg hoof plastic prevent to floor friction.



Jcon back tilt

As back tilt function be able to adjustable tension to prevent tilt.

## **ITEM LIST** JCON SERIES

#### JCONC100(B&W)

- Cantilever
- Plastic armrest pad
- Fro