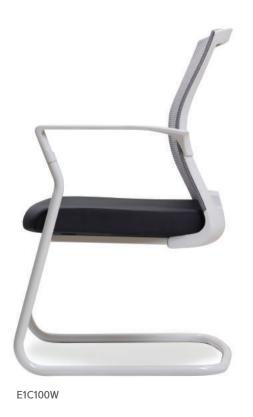

ement of Fabric



### S35G210L(B&W)

- Headrest Height Adjustment (Self tension)
- Synchronized Tilt
- Fixed Armrest
- Adjustable lumbar support / Adjustable pad elasticity
- Seat depth adjustment / Removal and Replacement of Fabric



#### S35G210M(B&W)

- Synchronized Tilt
- Fixed Armrest
- Adjustable lumbar support /
   Adjustable pad elasticity
- Seat depth adjustment /
   Removal and Replacement of Fabric



# • COLOR



#### DIMENSIONS





# bestuhl

# **MULTI-USE** CHAIR SERIES



**E1** [84P]



**U17** [94P]



**U15** [104P]



**U20** [114P]



U30 [124P]



JCON [134P]



**TASK** CHAIR



# -Multi-Use & Affordable-

Any space, Any purpose Ok! 5 different functions and design if Family look!

# Multi-Use & Affordable

E1 SERIES





# Multi-Use & Affordable

E1 SERIES









# FUNCTION E1 SERIES



#### **TASK CHAIR**



#### Mesh

Mesh fabric in the Back, Seat keeps the optimum state without loosening phenomenon even for long time use.



#### **Synchronized Tilting**

The Back and Seats are up to Synchronized Tilting which makes user any position in comfort condition.



#### **Fixed Armrest**

Plastic fixed armrests for each model can be used comfortably by anyone with their position and angle set based on human engineering numerical values.



### E1-M100 Synchronized Tilt

With the Back and Seat up to Synchronized Tilting, Mechanism Tilt locking is available for tension adjustment or slope regulations.



## E1-G100 Synchronized Tilt

With the Back and Seat up to Synchronized Tilting, Mechanism Tilt locking is available for tension adjustment or slope r