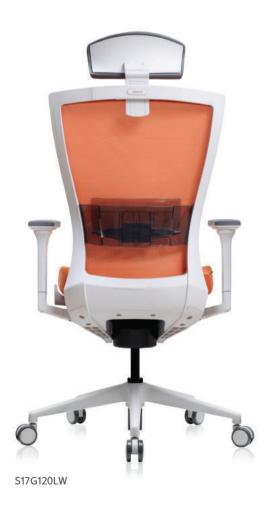

#### S17G120L(B&W)

- Height adjustable headrest
- Synchronized tilting mechanism
- Height, Forward & backward, left & right adjustable armrest
- Height adjustable lumbar support (tension)
- Depth and incline adjustable seat

#### S17G220L(B&W)

- Height adjustable headrest
- Synchronized tilting mechanism
- Fixed armrest
- Height adjustable lumbar support (tension)
- Depth and incline adjustable seat