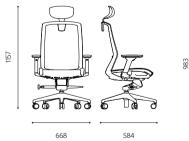

| Darkgray | Gray     | Mintblue   | Black |
| FRAME | HEADREST |          | BACKREST | & SEATREST |       |
| Black | Black    | Darkgray | Gray     | Mintblue   | Black |

#### TASK CHAIR

#### J15E120L(B&W)

- Headrest Height Adjustment (Self tension)
- Backrest / Seat [All mesh type]
- Synchronized Tilt
- Armrest 3D adjustable function
- Seat depth adjustment



#### J15E120M(B&W)

- Backrest / Seat [All mesh type]
- Synchronized Tilt
- Armrest 3D adjustable function
- Seat depth adjustment



#### J15E220L(B&W)

- Headrest Height Adjustment (Self tension)
- Backrest / Seat [All mesh type]
- Synchronized Tilt
- Fixed Armrest
- Seat depth adjustment



#### J15E220M(B&W)

- Backrest / Seat [All mesh type]
- Synchronized Tilt
- Fixed Armrest
- Seat depth adjustment



#### • DIMENSIONS





### ITEM LIST J15 SERIES

#### J19G120L(B&W)

- Headrest Height Adjustment (Self tension)
- Backrest / Seat [All mesh type]
- Synchronized Tilt
- Armrest 3D adjustable function
- Lumbar support height adjustment Tension pad
- Seat depth adjustment



#### J19G120M(B&W)

- Backrest / Seat [All mesh type]
- Synchronized Tilt
- Armrest 3D adjustable function
- Lumbar support height adjustment Tension pad
- Seat depth adjustment



| FRAME | HEADREST | BACKREST & SEATREST |          |            |       |  |  |
|-------|----------|---------------------|----------|------------|-------|--|--|
|       |          |                     |          |            |       |  |  |
| White | Gray     | Darkgray            | Gray     | Mintblue   | Black |  |  |
|       |          |